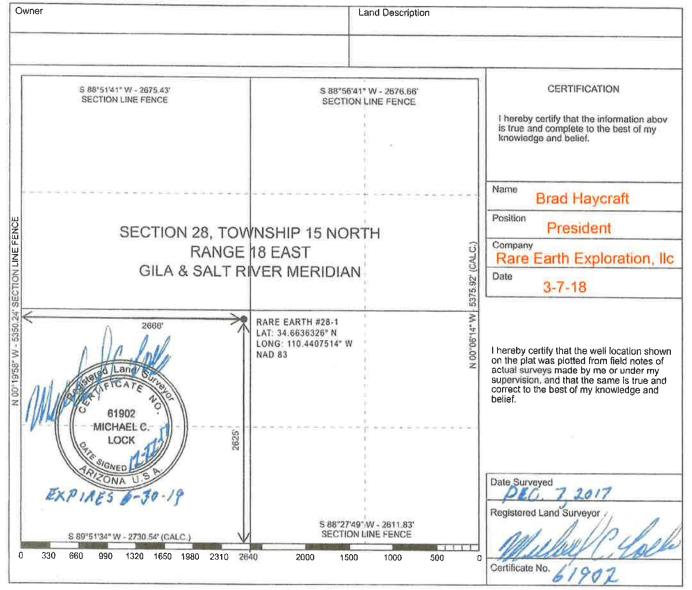

Form No. 3

File two copies: one by mail, one electronically

- 1. Operator shall outline on the plat the acreage dedicated to the well in compliance with A.A.C. R12-7-107.
- 2. A registered surveyor shall show on the plat the location of the well and certify this information in the space provided.
- 3. ALL DISTANCES SHOWN ON THE PLAT MUST BE FROM THE OUTER BOUNDARIES OF THE SECTION.
- 4. Is the operator the only owner in the dedicated acreage outlined on the plat below? YES X NO
- 5. If the answer to question four is no, have the interests of all owners been consolidated by communitization agreement or otherwise?

  YES NO If answer is yes, give type of consolidation
- 6. If the answer to question four is no, list all the owners and their respective interests below:

located 2668 FEL 2625 FSL

in Section 28 Township 15N Range 18 E, Navajo County, Arizona

The 640 acres of said Section, Township and Range is dedicated to this well.

Said well shall be drilled substantially as described in the Application and as approved by the OGCC's letter dated March 16, 2018. Rare Earth Exploration, LLC is subject to terms and conditions of the permit to drill and all applicable Arizona Revised Statutes (A.R.S.) Title 27, Chap. 4, Art. 1 and 4, and the Arizona Administrative Code (A.A.C.) R12-7-104, R12-7-106 to 107 and R12-7-175 to 176.