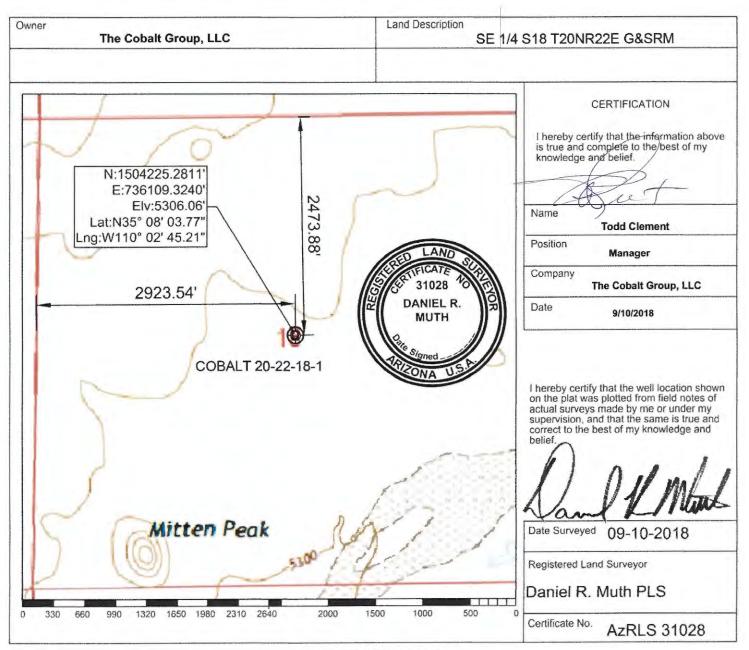

|                                                                                                                                                                               | ION FOR PERM                                                                                          | The second of th | RE-ENT                                                 | ER ABED                                                        |  |
|-------------------------------------------------------------------------------------------------------------------------------------------------------------------------------|-------------------------------------------------------------------------------------------------------|--------------------------------------------------------------------------------------------------------------------------------------------------------------------------------------------------------------------------------------------------------------------------------------------------------------------------------------------------------------------------------------------------------------------------------------------------------------------------------------------------------------------------------------------------------------------------------------------------------------------------------------------------------------------------------------------------------------------------------------------------------------------------------------------------------------------------------------------------------------------------------------------------------------------------------------------------------------------------------------------------------------------------------------------------------------------------------------------------------------------------------------------------------------------------------------------------------------------------------------------------------------------------------------------------------------------------------------------------------------------------------------------------------------------------------------------------------------------------------------------------------------------------------------------------------------------------------------------------------------------------------------------------------------------------------------------------------------------------------------------------------------------------------------------------------------------------------------------------------------------------------------------------------------------------------------------------------------------------------------------------------------------------------------------------------------------------------------------------------------------------------|--------------------------------------------------------|----------------------------------------------------------------|--|
| APPLICATION TO DRILL X                                                                                                                                                        | RE-ENTER                                                                                              | OLD WELL                                                                                                                                                                                                                                                                                                                                                                                                                                                                                                                                                                                                                                                                                                                                                                                                                                                                                                                                                                                                                                                                                                                                                                                                                                                                                                                                                                                                                                                                                                                                                                                                                                                                                                                                                                                                                                                                                                                                                                                                                                                                                                                       | SOMEONE.                                               | INJECTION WELL                                                 |  |
| X OIL X GAS X CO2                                                                                                                                                             | X HELIUM WEL                                                                                          | L OTHER                                                                                                                                                                                                                                                                                                                                                                                                                                                                                                                                                                                                                                                                                                                                                                                                                                                                                                                                                                                                                                                                                                                                                                                                                                                                                                                                                                                                                                                                                                                                                                                                                                                                                                                                                                                                                                                                                                                                                                                                                                                                                                                        | 18                                                     | SEP 27 PM 12: 18                                               |  |
| NAME OF COMPANY OR OPERATOR                                                                                                                                                   |                                                                                                       |                                                                                                                                                                                                                                                                                                                                                                                                                                                                                                                                                                                                                                                                                                                                                                                                                                                                                                                                                                                                                                                                                                                                                                                                                                                                                                                                                                                                                                                                                                                                                                                                                                                                                                                                                                                                                                                                                                                                                                                                                                                                                                                                |                                                        | (REVISED)                                                      |  |
| THE COBALT GROUP, LLC                                                                                                                                                         |                                                                                                       |                                                                                                                                                                                                                                                                                                                                                                                                                                                                                                                                                                                                                                                                                                                                                                                                                                                                                                                                                                                                                                                                                                                                                                                                                                                                                                                                                                                                                                                                                                                                                                                                                                                                                                                                                                                                                                                                                                                                                                                                                                                                                                                                |                                                        | 40                                                             |  |
| Address                                                                                                                                                                       | City                                                                                                  |                                                                                                                                                                                                                                                                                                                                                                                                                                                                                                                                                                                                                                                                                                                                                                                                                                                                                                                                                                                                                                                                                                                                                                                                                                                                                                                                                                                                                                                                                                                                                                                                                                                                                                                                                                                                                                                                                                                                                                                                                                                                                                                                | State                                                  | Phone Number                                                   |  |
| PO Box 911900                                                                                                                                                                 | St. Ge                                                                                                | eorge l                                                                                                                                                                                                                                                                                                                                                                                                                                                                                                                                                                                                                                                                                                                                                                                                                                                                                                                                                                                                                                                                                                                                                                                                                                                                                                                                                                                                                                                                                                                                                                                                                                                                                                                                                                                                                                                                                                                                                                                                                                                                                                                        | Jtah 8479                                              | 91 800.337.0027                                                |  |
| Drilling Contractor Currently undecided                                                                                                                                       |                                                                                                       |                                                                                                                                                                                                                                                                                                                                                                                                                                                                                                                                                                                                                                                                                                                                                                                                                                                                                                                                                                                                                                                                                                                                                                                                                                                                                                                                                                                                                                                                                                                                                                                                                                                                                                                                                                                                                                                                                                                                                                                                                                                                                                                                |                                                        |                                                                |  |
| Address                                                                                                                                                                       |                                                                                                       |                                                                                                                                                                                                                                                                                                                                                                                                                                                                                                                                                                                                                                                                                                                                                                                                                                                                                                                                                                                                                                                                                                                                                                                                                                                                                                                                                                                                                                                                                                                                                                                                                                                                                                                                                                                                                                                                                                                                                                                                                                                                                                                                |                                                        |                                                                |  |
|                                                                                                                                                                               | DESCRIPTION OF                                                                                        | WELL AND LEASE                                                                                                                                                                                                                                                                                                                                                                                                                                                                                                                                                                                                                                                                                                                                                                                                                                                                                                                                                                                                                                                                                                                                                                                                                                                                                                                                                                                                                                                                                                                                                                                                                                                                                                                                                                                                                                                                                                                                                                                                                                                                                                                 |                                                        |                                                                |  |
| Federal, State or Indian Lease Number, or if fee lease, n AZ State Land Dept. Lease 13-11689                                                                                  | Well number Cobalt 20-22-18-1 Elevation (ground) 5306'                                                |                                                                                                                                                                                                                                                                                                                                                                                                                                                                                                                                                                                                                                                                                                                                                                                                                                                                                                                                                                                                                                                                                                                                                                                                                                                                                                                                                                                                                                                                                                                                                                                                                                                                                                                                                                                                                                                                                                                                                                                                                                                                                                                                |                                                        |                                                                |  |
| Nearest distance from proposed location to property or le                                                                                                                     | Distance from proposed location to nearset drilling, completed or applied-for well on the same lease: |                                                                                                                                                                                                                                                                                                                                                                                                                                                                                                                                                                                                                                                                                                                                                                                                                                                                                                                                                                                                                                                                                                                                                                                                                                                                                                                                                                                                                                                                                                                                                                                                                                                                                                                                                                                                                                                                                                                                                                                                                                                                                                                                |                                                        |                                                                |  |
| Number of acres in lease                                                                                                                                                      | Number of wells on lease                                                                              | including this w                                                                                                                                                                                                                                                                                                                                                                                                                                                                                                                                                                                                                                                                                                                                                                                                                                                                                                                                                                                                                                                                                                                                                                                                                                                                                                                                                                                                                                                                                                                                                                                                                                                                                                                                                                                                                                                                                                                                                                                                                                                                                                               | feet rell, completed in or drilling to this reservoir: |                                                                |  |
| 640                                                                                                                                                                           | 1                                                                                                     |                                                                                                                                                                                                                                                                                                                                                                                                                                                                                                                                                                                                                                                                                                                                                                                                                                                                                                                                                                                                                                                                                                                                                                                                                                                                                                                                                                                                                                                                                                                                                                                                                                                                                                                                                                                                                                                                                                                                                                                                                                                                                                                                |                                                        |                                                                |  |
| If lease purchased with one or more wells Nan<br>drilled, from whom purchased.                                                                                                | ne                                                                                                    | A                                                                                                                                                                                                                                                                                                                                                                                                                                                                                                                                                                                                                                                                                                                                                                                                                                                                                                                                                                                                                                                                                                                                                                                                                                                                                                                                                                                                                                                                                                                                                                                                                                                                                                                                                                                                                                                                                                                                                                                                                                                                                                                              | ddress                                                 |                                                                |  |
| Well location (give footage from section lines) 2924' FWL - 2474' FNL                                                                                                         |                                                                                                       | hip - Range or Block and Su<br><b>F- 20N, R - 22E, G</b>                                                                                                                                                                                                                                                                                                                                                                                                                                                                                                                                                                                                                                                                                                                                                                                                                                                                                                                                                                                                                                                                                                                                                                                                                                                                                                                                                                                                                                                                                                                                                                                                                                                                                                                                                                                                                                                                                                                                                                                                                                                                       | •                                                      | Dedication per A.A.C. R12-7-104(A)(3) all of Sec. 18 - 20N 22E |  |
| Field and reservoir (if wildcat, so state)  Wildcat                                                                                                                           |                                                                                                       | County Navajo                                                                                                                                                                                                                                                                                                                                                                                                                                                                                                                                                                                                                                                                                                                                                                                                                                                                                                                                                                                                                                                                                                                                                                                                                                                                                                                                                                                                                                                                                                                                                                                                                                                                                                                                                                                                                                                                                                                                                                                                                                                                                                                  |                                                        |                                                                |  |
| Distance in miles and direction from nearest town or pos                                                                                                                      | et office                                                                                             | Ivavajo                                                                                                                                                                                                                                                                                                                                                                                                                                                                                                                                                                                                                                                                                                                                                                                                                                                                                                                                                                                                                                                                                                                                                                                                                                                                                                                                                                                                                                                                                                                                                                                                                                                                                                                                                                                                                                                                                                                                                                                                                                                                                                                        |                                                        |                                                                |  |
| N11-45E 11.33 miles from Exit 292                                                                                                                                             |                                                                                                       |                                                                                                                                                                                                                                                                                                                                                                                                                                                                                                                                                                                                                                                                                                                                                                                                                                                                                                                                                                                                                                                                                                                                                                                                                                                                                                                                                                                                                                                                                                                                                                                                                                                                                                                                                                                                                                                                                                                                                                                                                                                                                                                                | 1                                                      |                                                                |  |
| Proposed depth: <b>4,000'</b>                                                                                                                                                 | Rotary or cable tools Rotary                                                                          |                                                                                                                                                                                                                                                                                                                                                                                                                                                                                                                                                                                                                                                                                                                                                                                                                                                                                                                                                                                                                                                                                                                                                                                                                                                                                                                                                                                                                                                                                                                                                                                                                                                                                                                                                                                                                                                                                                                                                                                                                                                                                                                                | Approximate date work will start Upon Approval         |                                                                |  |
| Bond status attached                                                                                                                                                          | Organization Report                                                                                   |                                                                                                                                                                                                                                                                                                                                                                                                                                                                                                                                                                                                                                                                                                                                                                                                                                                                                                                                                                                                                                                                                                                                                                                                                                                                                                                                                                                                                                                                                                                                                                                                                                                                                                                                                                                                                                                                                                                                                                                                                                                                                                                                | Filing Fee of \$25.00                                  |                                                                |  |
| Amount \$25,000  Remarks                                                                                                                                                      | On file Or                                                                                            | attached X                                                                                                                                                                                                                                                                                                                                                                                                                                                                                                                                                                                                                                                                                                                                                                                                                                                                                                                                                                                                                                                                                                                                                                                                                                                                                                                                                                                                                                                                                                                                                                                                                                                                                                                                                                                                                                                                                                                                                                                                                                                                                                                     | Attached                                               | X                                                              |  |
| The Cobalt Group, LLC holds 10<br>No other offset Operators exist to                                                                                                          | •                                                                                                     | ng leases. This a                                                                                                                                                                                                                                                                                                                                                                                                                                                                                                                                                                                                                                                                                                                                                                                                                                                                                                                                                                                                                                                                                                                                                                                                                                                                                                                                                                                                                                                                                                                                                                                                                                                                                                                                                                                                                                                                                                                                                                                                                                                                                                              | rea is cor                                             | nsidered wildcat.                                              |  |
| CERTIFICATE: I, the undersigned, under the p The Cobalt Group, LLC                                                                                                            | (company), ar                                                                                         | nd that I am authorized b                                                                                                                                                                                                                                                                                                                                                                                                                                                                                                                                                                                                                                                                                                                                                                                                                                                                                                                                                                                                                                                                                                                                                                                                                                                                                                                                                                                                                                                                                                                                                                                                                                                                                                                                                                                                                                                                                                                                                                                                                                                                                                      |                                                        | ny to make this report; and that this                          |  |
| report was prepared under my supervision and o                                                                                                                                | direction and that the facts                                                                          | s stated therein are true,                                                                                                                                                                                                                                                                                                                                                                                                                                                                                                                                                                                                                                                                                                                                                                                                                                                                                                                                                                                                                                                                                                                                                                                                                                                                                                                                                                                                                                                                                                                                                                                                                                                                                                                                                                                                                                                                                                                                                                                                                                                                                                     | correct and co                                         | mplete to the best of my knowledge.                            |  |
| Mail completed form to: Oil and Gas Program Administrator Arizona Oil & Gas Conservation Commission c/o Arizona Department of Environmental Quality 1110 W. Washington Street | ,                                                                                                     | Signature                                                                                                                                                                                                                                                                                                                                                                                                                                                                                                                                                                                                                                                                                                                                                                                                                                                                                                                                                                                                                                                                                                                                                                                                                                                                                                                                                                                                                                                                                                                                                                                                                                                                                                                                                                                                                                                                                                                                                                                                                                                                                                                      | 9/10/20                                                | 018                                                            |  |
| Phoenix, AZ 85007                                                                                                                                                             |                                                                                                       | Date                                                                                                                                                                                                                                                                                                                                                                                                                                                                                                                                                                                                                                                                                                                                                                                                                                                                                                                                                                                                                                                                                                                                                                                                                                                                                                                                                                                                                                                                                                                                                                                                                                                                                                                                                                                                                                                                                                                                                                                                                                                                                                                           | 2,                                                     |                                                                |  |
| e-mail completed form to: azogcc@azdeq.c                                                                                                                                      | Jov                                                                                                   | 1                                                                                                                                                                                                                                                                                                                                                                                                                                                                                                                                                                                                                                                                                                                                                                                                                                                                                                                                                                                                                                                                                                                                                                                                                                                                                                                                                                                                                                                                                                                                                                                                                                                                                                                                                                                                                                                                                                                                                                                                                                                                                                                              |                                                        |                                                                |  |
| Permit / LTF No.: [2 30 /# 735/8                                                                                                                                              |                                                                                                       |                                                                                                                                                                                                                                                                                                                                                                                                                                                                                                                                                                                                                                                                                                                                                                                                                                                                                                                                                                                                                                                                                                                                                                                                                                                                                                                                                                                                                                                                                                                                                                                                                                                                                                                                                                                                                                                                                                                                                                                                                                                                                                                                | STATE OF                                               | FARIZONA                                                       |  |
| Approval Date: Sapto 27, 2018                                                                                                                                                 |                                                                                                       | OIL & GAS                                                                                                                                                                                                                                                                                                                                                                                                                                                                                                                                                                                                                                                                                                                                                                                                                                                                                                                                                                                                                                                                                                                                                                                                                                                                                                                                                                                                                                                                                                                                                                                                                                                                                                                                                                                                                                                                                                                                                                                                                                                                                                                      | CONSER                                                 | VATION COMMISSION                                              |  |
| Approved By: Dennie L Tan                                                                                                                                                     | in                                                                                                    |                                                                                                                                                                                                                                                                                                                                                                                                                                                                                                                                                                                                                                                                                                                                                                                                                                                                                                                                                                                                                                                                                                                                                                                                                                                                                                                                                                                                                                                                                                                                                                                                                                                                                                                                                                                                                                                                                                                                                                                                                                                                                                                                | Application to                                         | Drill or Re-enter                                              |  |
| NOTICE: Before sending in this form be sure that you requested. Much unnecessary corresponds                                                                                  | u have given all information<br>ence will thus be avoided.                                            | File two co                                                                                                                                                                                                                                                                                                                                                                                                                                                                                                                                                                                                                                                                                                                                                                                                                                                                                                                                                                                                                                                                                                                                                                                                                                                                                                                                                                                                                                                                                                                                                                                                                                                                                                                                                                                                                                                                                                                                                                                                                                                                                                                    | opies: one by                                          | y mail, one electronically                                     |  |