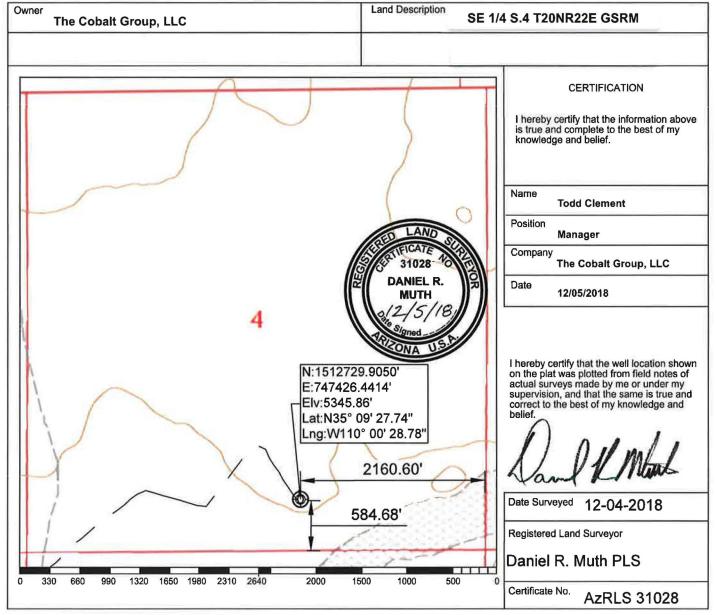

| 4 DDI 10 4T                                                                                                                                                                   | ION FOR REDM                                                                                          | IT TO DOU! OF                                                                              |                                                                                                                                                                                                                                                                                                                                                                                                                                                                                                                                                                                                                                                                                                                                                                                                                                                                                                                                                                                                                                                                                                                                                                                                                                                                                                                                                                                                                                                                                                                                                                                                                                                                                                                                                                                                                                                                                                                                                                                                                                                                                                                                | AD                    | EQ        |  |
|-------------------------------------------------------------------------------------------------------------------------------------------------------------------------------|-------------------------------------------------------------------------------------------------------|--------------------------------------------------------------------------------------------|--------------------------------------------------------------------------------------------------------------------------------------------------------------------------------------------------------------------------------------------------------------------------------------------------------------------------------------------------------------------------------------------------------------------------------------------------------------------------------------------------------------------------------------------------------------------------------------------------------------------------------------------------------------------------------------------------------------------------------------------------------------------------------------------------------------------------------------------------------------------------------------------------------------------------------------------------------------------------------------------------------------------------------------------------------------------------------------------------------------------------------------------------------------------------------------------------------------------------------------------------------------------------------------------------------------------------------------------------------------------------------------------------------------------------------------------------------------------------------------------------------------------------------------------------------------------------------------------------------------------------------------------------------------------------------------------------------------------------------------------------------------------------------------------------------------------------------------------------------------------------------------------------------------------------------------------------------------------------------------------------------------------------------------------------------------------------------------------------------------------------------|-----------------------|-----------|--|
| APPLICATION TO DRIVE V                                                                                                                                                        | ION FOR PERM                                                                                          | OLD WELL D                                                                                 | K KE-ENI                                                                                                                                                                                                                                                                                                                                                                                                                                                                                                                                                                                                                                                                                                                                                                                                                                                                                                                                                                                                                                                                                                                                                                                                                                                                                                                                                                                                                                                                                                                                                                                                                                                                                                                                                                                                                                                                                                                                                                                                                                                                                                                       | EHAIR QUALIT          | YBIVISION |  |
| APPLICATION TO DRILL X                                                                                                                                                        |                                                                                                       | OLD WELL [                                                                                 |                                                                                                                                                                                                                                                                                                                                                                                                                                                                                                                                                                                                                                                                                                                                                                                                                                                                                                                                                                                                                                                                                                                                                                                                                                                                                                                                                                                                                                                                                                                                                                                                                                                                                                                                                                                                                                                                                                                                                                                                                                                                                                                                | 18 DEC 21             | PM 2: 37  |  |
| X OIL X GAS X CO2                                                                                                                                                             | X HELIUM WEL                                                                                          | L OTHER                                                                                    |                                                                                                                                                                                                                                                                                                                                                                                                                                                                                                                                                                                                                                                                                                                                                                                                                                                                                                                                                                                                                                                                                                                                                                                                                                                                                                                                                                                                                                                                                                                                                                                                                                                                                                                                                                                                                                                                                                                                                                                                                                                                                                                                | 10 000 21             | 111 2.01  |  |
| NAME OF COMPANY OR OPERATOR                                                                                                                                                   |                                                                                                       |                                                                                            |                                                                                                                                                                                                                                                                                                                                                                                                                                                                                                                                                                                                                                                                                                                                                                                                                                                                                                                                                                                                                                                                                                                                                                                                                                                                                                                                                                                                                                                                                                                                                                                                                                                                                                                                                                                                                                                                                                                                                                                                                                                                                                                                |                       |           |  |
| THE COBALT GROUP, LLC                                                                                                                                                         |                                                                                                       |                                                                                            |                                                                                                                                                                                                                                                                                                                                                                                                                                                                                                                                                                                                                                                                                                                                                                                                                                                                                                                                                                                                                                                                                                                                                                                                                                                                                                                                                                                                                                                                                                                                                                                                                                                                                                                                                                                                                                                                                                                                                                                                                                                                                                                                |                       |           |  |
| Address                                                                                                                                                                       | City                                                                                                  |                                                                                            | State                                                                                                                                                                                                                                                                                                                                                                                                                                                                                                                                                                                                                                                                                                                                                                                                                                                                                                                                                                                                                                                                                                                                                                                                                                                                                                                                                                                                                                                                                                                                                                                                                                                                                                                                                                                                                                                                                                                                                                                                                                                                                                                          | Phone N               | umber     |  |
| PO Box 911900                                                                                                                                                                 | St. Ge                                                                                                | eorge l                                                                                    | Jtah 8479                                                                                                                                                                                                                                                                                                                                                                                                                                                                                                                                                                                                                                                                                                                                                                                                                                                                                                                                                                                                                                                                                                                                                                                                                                                                                                                                                                                                                                                                                                                                                                                                                                                                                                                                                                                                                                                                                                                                                                                                                                                                                                                      | 91 800.33             | 7.0027    |  |
| Drilling Contractor  Currently undecided                                                                                                                                      |                                                                                                       |                                                                                            |                                                                                                                                                                                                                                                                                                                                                                                                                                                                                                                                                                                                                                                                                                                                                                                                                                                                                                                                                                                                                                                                                                                                                                                                                                                                                                                                                                                                                                                                                                                                                                                                                                                                                                                                                                                                                                                                                                                                                                                                                                                                                                                                |                       |           |  |
| Address                                                                                                                                                                       |                                                                                                       | 11                                                                                         |                                                                                                                                                                                                                                                                                                                                                                                                                                                                                                                                                                                                                                                                                                                                                                                                                                                                                                                                                                                                                                                                                                                                                                                                                                                                                                                                                                                                                                                                                                                                                                                                                                                                                                                                                                                                                                                                                                                                                                                                                                                                                                                                |                       |           |  |
|                                                                                                                                                                               | DESCRIPTION OF                                                                                        | WELL AND LEASE                                                                             |                                                                                                                                                                                                                                                                                                                                                                                                                                                                                                                                                                                                                                                                                                                                                                                                                                                                                                                                                                                                                                                                                                                                                                                                                                                                                                                                                                                                                                                                                                                                                                                                                                                                                                                                                                                                                                                                                                                                                                                                                                                                                                                                |                       |           |  |
| Federal, State or Indian Lease Number, or if fee lease, n                                                                                                                     |                                                                                                       | Well number                                                                                |                                                                                                                                                                                                                                                                                                                                                                                                                                                                                                                                                                                                                                                                                                                                                                                                                                                                                                                                                                                                                                                                                                                                                                                                                                                                                                                                                                                                                                                                                                                                                                                                                                                                                                                                                                                                                                                                                                                                                                                                                                                                                                                                | Elevation (ground)    |           |  |
| AZ State Land Dept. Lease 13-116                                                                                                                                              |                                                                                                       | Cobalt 20-22-4-                                                                            |                                                                                                                                                                                                                                                                                                                                                                                                                                                                                                                                                                                                                                                                                                                                                                                                                                                                                                                                                                                                                                                                                                                                                                                                                                                                                                                                                                                                                                                                                                                                                                                                                                                                                                                                                                                                                                                                                                                                                                                                                                                                                                                                | 5345.9'               | P. 16     |  |
| Nearest distance from proposed location to property or te                                                                                                                     | Distance from proposed location to nearset drilling, completed or applied-for well on the same lease: |                                                                                            |                                                                                                                                                                                                                                                                                                                                                                                                                                                                                                                                                                                                                                                                                                                                                                                                                                                                                                                                                                                                                                                                                                                                                                                                                                                                                                                                                                                                                                                                                                                                                                                                                                                                                                                                                                                                                                                                                                                                                                                                                                                                                                                                |                       |           |  |
|                                                                                                                                                                               | 584.7 feet                                                                                            | 140                                                                                        |                                                                                                                                                                                                                                                                                                                                                                                                                                                                                                                                                                                                                                                                                                                                                                                                                                                                                                                                                                                                                                                                                                                                                                                                                                                                                                                                                                                                                                                                                                                                                                                                                                                                                                                                                                                                                                                                                                                                                                                                                                                                                                                                |                       | feet      |  |
| Number of acres in lease                                                                                                                                                      |                                                                                                       | Number of wells on lease, including this well, completed in or drilling to this reservoir: |                                                                                                                                                                                                                                                                                                                                                                                                                                                                                                                                                                                                                                                                                                                                                                                                                                                                                                                                                                                                                                                                                                                                                                                                                                                                                                                                                                                                                                                                                                                                                                                                                                                                                                                                                                                                                                                                                                                                                                                                                                                                                                                                |                       |           |  |
| 640                                                                                                                                                                           |                                                                                                       | 1                                                                                          |                                                                                                                                                                                                                                                                                                                                                                                                                                                                                                                                                                                                                                                                                                                                                                                                                                                                                                                                                                                                                                                                                                                                                                                                                                                                                                                                                                                                                                                                                                                                                                                                                                                                                                                                                                                                                                                                                                                                                                                                                                                                                                                                |                       |           |  |
| If lease purchased with one or more wells Nan drilled, from whom purchased.                                                                                                   | ne                                                                                                    | A                                                                                          | ddress                                                                                                                                                                                                                                                                                                                                                                                                                                                                                                                                                                                                                                                                                                                                                                                                                                                                                                                                                                                                                                                                                                                                                                                                                                                                                                                                                                                                                                                                                                                                                                                                                                                                                                                                                                                                                                                                                                                                                                                                                                                                                                                         |                       |           |  |
| Well location (give footage from section lines)                                                                                                                               |                                                                                                       | hip - Range or Block and Su                                                                |                                                                                                                                                                                                                                                                                                                                                                                                                                                                                                                                                                                                                                                                                                                                                                                                                                                                                                                                                                                                                                                                                                                                                                                                                                                                                                                                                                                                                                                                                                                                                                                                                                                                                                                                                                                                                                                                                                                                                                                                                                                                                                                                | Dedication per A.A.C. |           |  |
| 584.7' FSL - 2160.6' FEL Field and reservoir (if wildcat, so state)                                                                                                           | SEC. 4, 1                                                                                             | - 20N, R - 22E, G                                                                          | &SKW                                                                                                                                                                                                                                                                                                                                                                                                                                                                                                                                                                                                                                                                                                                                                                                                                                                                                                                                                                                                                                                                                                                                                                                                                                                                                                                                                                                                                                                                                                                                                                                                                                                                                                                                                                                                                                                                                                                                                                                                                                                                                                                           | all of Sec. 4         | - 20N 22E |  |
| Wildcat                                                                                                                                                                       |                                                                                                       | Navajo                                                                                     |                                                                                                                                                                                                                                                                                                                                                                                                                                                                                                                                                                                                                                                                                                                                                                                                                                                                                                                                                                                                                                                                                                                                                                                                                                                                                                                                                                                                                                                                                                                                                                                                                                                                                                                                                                                                                                                                                                                                                                                                                                                                                                                                |                       |           |  |
| Distance in miles and direction from nearest town or pos<br>N19-18E 13.5 miles from Exit 29                                                                                   |                                                                                                       |                                                                                            |                                                                                                                                                                                                                                                                                                                                                                                                                                                                                                                                                                                                                                                                                                                                                                                                                                                                                                                                                                                                                                                                                                                                                                                                                                                                                                                                                                                                                                                                                                                                                                                                                                                                                                                                                                                                                                                                                                                                                                                                                                                                                                                                |                       |           |  |
| Proposed depth: 4,000'                                                                                                                                                        | Rotary or cable tools                                                                                 | otary                                                                                      | Approximate date work will start  tary  Upon Approval                                                                                                                                                                                                                                                                                                                                                                                                                                                                                                                                                                                                                                                                                                                                                                                                                                                                                                                                                                                                                                                                                                                                                                                                                                                                                                                                                                                                                                                                                                                                                                                                                                                                                                                                                                                                                                                                                                                                                                                                                                                                          |                       |           |  |
| Bond status attached                                                                                                                                                          | Organization Report                                                                                   |                                                                                            | Filing Fee of \$25.00                                                                                                                                                                                                                                                                                                                                                                                                                                                                                                                                                                                                                                                                                                                                                                                                                                                                                                                                                                                                                                                                                                                                                                                                                                                                                                                                                                                                                                                                                                                                                                                                                                                                                                                                                                                                                                                                                                                                                                                                                                                                                                          |                       |           |  |
| Amount \$25,000                                                                                                                                                               | On file Or                                                                                            | attached X                                                                                 | Attached                                                                                                                                                                                                                                                                                                                                                                                                                                                                                                                                                                                                                                                                                                                                                                                                                                                                                                                                                                                                                                                                                                                                                                                                                                                                                                                                                                                                                                                                                                                                                                                                                                                                                                                                                                                                                                                                                                                                                                                                                                                                                                                       | X                     |           |  |
| The Cobalt Group, LLC holds wildcat. No other offset Operat                                                                                                                   |                                                                                                       |                                                                                            | eases. Th                                                                                                                                                                                                                                                                                                                                                                                                                                                                                                                                                                                                                                                                                                                                                                                                                                                                                                                                                                                                                                                                                                                                                                                                                                                                                                                                                                                                                                                                                                                                                                                                                                                                                                                                                                                                                                                                                                                                                                                                                                                                                                                      | iis area is cons      | sidered   |  |
| CERTIFICATE: I, the undersigned, under the p The Cobalt Group, LLC                                                                                                            |                                                                                                       | at I am the:                                                                               | Manag                                                                                                                                                                                                                                                                                                                                                                                                                                                                                                                                                                                                                                                                                                                                                                                                                                                                                                                                                                                                                                                                                                                                                                                                                                                                                                                                                                                                                                                                                                                                                                                                                                                                                                                                                                                                                                                                                                                                                                                                                                                                                                                          |                       | of the    |  |
| report was prepared under my supervision and o                                                                                                                                |                                                                                                       |                                                                                            |                                                                                                                                                                                                                                                                                                                                                                                                                                                                                                                                                                                                                                                                                                                                                                                                                                                                                                                                                                                                                                                                                                                                                                                                                                                                                                                                                                                                                                                                                                                                                                                                                                                                                                                                                                                                                                                                                                                                                                                                                                                                                                                                |                       |           |  |
| Mail completed form to: Oil and Gas Program Administrator Arizona Oil & Gas Conservation Commission c/o Arizona Department of Environmental Quality 1110 W. Washington Street |                                                                                                       | Signature                                                                                  | 12/5/2                                                                                                                                                                                                                                                                                                                                                                                                                                                                                                                                                                                                                                                                                                                                                                                                                                                                                                                                                                                                                                                                                                                                                                                                                                                                                                                                                                                                                                                                                                                                                                                                                                                                                                                                                                                                                                                                                                                                                                                                                                                                                                                         | 018                   |           |  |
| Phoenix, AZ 85007                                                                                                                                                             |                                                                                                       | Date                                                                                       |                                                                                                                                                                                                                                                                                                                                                                                                                                                                                                                                                                                                                                                                                                                                                                                                                                                                                                                                                                                                                                                                                                                                                                                                                                                                                                                                                                                                                                                                                                                                                                                                                                                                                                                                                                                                                                                                                                                                                                                                                                                                                                                                |                       |           |  |
| e-mail completed form to: azogcc@azdeq.g                                                                                                                                      | jov                                                                                                   |                                                                                            |                                                                                                                                                                                                                                                                                                                                                                                                                                                                                                                                                                                                                                                                                                                                                                                                                                                                                                                                                                                                                                                                                                                                                                                                                                                                                                                                                                                                                                                                                                                                                                                                                                                                                                                                                                                                                                                                                                                                                                                                                                                                                                                                |                       |           |  |
| Permit/LTF No.: 1236 / 74880                                                                                                                                                  |                                                                                                       |                                                                                            | A SOUTH OF THE RESIDENCE OF THE PARTY OF THE | ARIZONA               |           |  |
| Approval Date: January 18, 2019                                                                                                                                               |                                                                                                       | OIL & GAS CONSERVATION COMMISSION                                                          |                                                                                                                                                                                                                                                                                                                                                                                                                                                                                                                                                                                                                                                                                                                                                                                                                                                                                                                                                                                                                                                                                                                                                                                                                                                                                                                                                                                                                                                                                                                                                                                                                                                                                                                                                                                                                                                                                                                                                                                                                                                                                                                                |                       |           |  |
| Approved By: Dlumes L. Tun                                                                                                                                                    | m                                                                                                     |                                                                                            |                                                                                                                                                                                                                                                                                                                                                                                                                                                                                                                                                                                                                                                                                                                                                                                                                                                                                                                                                                                                                                                                                                                                                                                                                                                                                                                                                                                                                                                                                                                                                                                                                                                                                                                                                                                                                                                                                                                                                                                                                                                                                                                                | Drill or Re-enter     |           |  |
| NOTICE: Before sending in this form be sure that you requested. Much unnecessary corresponde                                                                                  | u have given all information ence will thus be avoided.  Form No. 3                                   |                                                                                            |                                                                                                                                                                                                                                                                                                                                                                                                                                                                                                                                                                                                                                                                                                                                                                                                                                                                                                                                                                                                                                                                                                                                                                                                                                                                                                                                                                                                                                                                                                                                                                                                                                                                                                                                                                                                                                                                                                                                                                                                                                                                                                                                |                       |           |  |