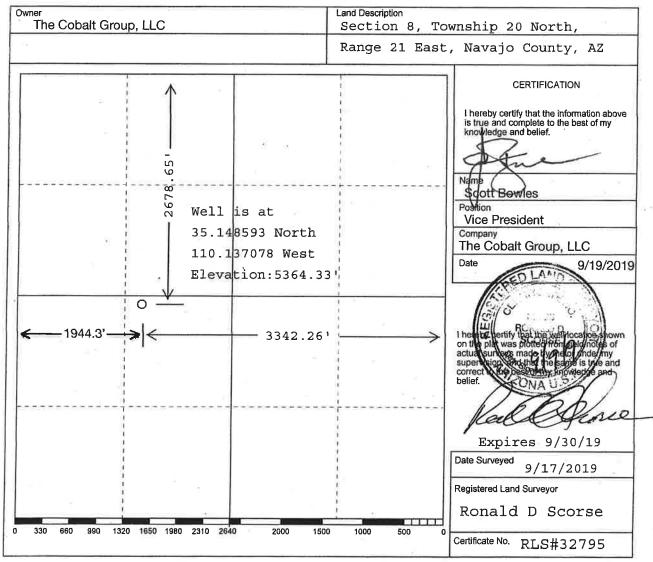

|                                                                                                                                                                                              |                                                                 |                                                         |                                                  | 9 =                                                           |  |
|----------------------------------------------------------------------------------------------------------------------------------------------------------------------------------------------|-----------------------------------------------------------------|---------------------------------------------------------|--------------------------------------------------|---------------------------------------------------------------|--|
| APPLICA                                                                                                                                                                                      | ATION FOR PERM                                                  | IIT TO DRILL OR                                         | RE-EN1                                           | ER EP                                                         |  |
| APPLICATION TO DRILL X                                                                                                                                                                       |                                                                 | OLD WELL                                                |                                                  | INJECTION WELL                                                |  |
| X OIL X GAS X CO2                                                                                                                                                                            | _ <b>X</b> HELIUM WEI                                           | _L OTHER                                                |                                                  | 7                                                             |  |
| NAME OF COMPANY OR OPERATOR                                                                                                                                                                  |                                                                 |                                                         |                                                  | 2 5                                                           |  |
| THE COBALT GROUP, LLC                                                                                                                                                                        |                                                                 |                                                         |                                                  | 12: 14                                                        |  |
| Address                                                                                                                                                                                      | City                                                            |                                                         | State                                            | Phone Number                                                  |  |
| PO Box 911900                                                                                                                                                                                | St. Ge                                                          |                                                         | 84791                                            |                                                               |  |
| Drilling Contractor Currently Undecided                                                                                                                                                      |                                                                 | - Otali                                                 | 04731                                            | 000.337.0027                                                  |  |
| Address                                                                                                                                                                                      |                                                                 |                                                         |                                                  |                                                               |  |
|                                                                                                                                                                                              | DESCRIPTION OF                                                  | WELL AND LEASE                                          |                                                  |                                                               |  |
| Federal, State or Indian Lease Number, or if fee lease                                                                                                                                       |                                                                 | Well number                                             |                                                  | Elevation (ground)                                            |  |
| AZ State Lease 13-116897                                                                                                                                                                     |                                                                 | Cobalt 20-21-8-1                                        |                                                  | 5364'                                                         |  |
| Nearest distance from proposed location to properly                                                                                                                                          | or lease line:                                                  | well on the same lease:                                 | ition to nearse                                  | et drilling, completed or applied-for                         |  |
| <u> </u>                                                                                                                                                                                     | <b>1944</b> feet                                                |                                                         |                                                  | feet                                                          |  |
| Number of acres in lease                                                                                                                                                                     | Number of wells on lease, in                                    | cluding this w                                          | ell, completed in or drilling to this reservoir: |                                                               |  |
| 640                                                                                                                                                                                          |                                                                 |                                                         | 1                                                |                                                               |  |
| If lease purchased with one or more wells n'illed, from whom purchased.                                                                                                                      | Name                                                            | Addr                                                    | ess                                              |                                                               |  |
| Well location (give footage from section lines) 2679 FNL 1944 FWL                                                                                                                            |                                                                 | ship - Range or Block and Surve<br>- 20N, R - 21E, G &S |                                                  | Dedication per A.A.C. R12-7-104(A)(3) all of Sec. 8 - 20N 21E |  |
| Field and reservoir (if wildcat, so state)  Wildcat                                                                                                                                          |                                                                 | County                                                  |                                                  |                                                               |  |
| Distance in miles and direction from nearest town or                                                                                                                                         | post office                                                     | Navajo                                                  |                                                  |                                                               |  |
| 12.41 miles from Exit 292 IH 40 Proposed depth:                                                                                                                                              | Ta                                                              |                                                         |                                                  |                                                               |  |
| 5000'                                                                                                                                                                                        | Rotary or cable tools  Rotary                                   |                                                         | date work will start  Approval                   |                                                               |  |
| Bond status On File                                                                                                                                                                          | Organization Report                                             |                                                         | Filing Fee of \$25.00                            |                                                               |  |
| Amount <b>\$25,000</b> Remarks                                                                                                                                                               | On file Or                                                      | attached X                                              | Attached                                         | <u>X</u>                                                      |  |
| The Cobalt Group, LLC contr<br>No other offset Operators ex                                                                                                                                  |                                                                 | joining leases. Th                                      | is area                                          | in considered wildcat.                                        |  |
| CERTIFICATE: I, the undersigned, under the THE COBALT GROUP, L                                                                                                                               |                                                                 |                                                         |                                                  | of the v to make this report; and that this                   |  |
| report was prepared under my supervision an                                                                                                                                                  | d direction and that the facts                                  | s stated therein are true                               | rect and cor                                     | nplete to the best of my knowledge.                           |  |
| Mail completed form to: Oil and Gas Program Administrator Arizona Oil & Gas Conservation Commission c/o Arizona Department of Environmental Qual 1110 W. Washington Street Phoenix, AZ 85007 | ity                                                             | Signature                                               | S.                                               | /19/2019                                                      |  |
| e-mail completed form to: azogcc@azde                                                                                                                                                        | r dov                                                           | Date <b>V</b>                                           |                                                  | 8 ( <b>3</b> )                                                |  |
| Permit 124(                                                                                                                                                                                  | 4.404                                                           |                                                         | TATE 0-                                          | ADIZONA                                                       |  |
| Approval Date: 0 C 7 . 3 2019                                                                                                                                                                |                                                                 |                                                         |                                                  | ARIZONA ATION COMMISSION                                      |  |
| Approved By: During L. Tu                                                                                                                                                                    |                                                                 |                                                         |                                                  | Orill or Re-enter                                             |  |
|                                                                                                                                                                                              |                                                                 |                                                         |                                                  | mail, one electronically                                      |  |
| NOTICE: Before sending in this form be sure that y<br>requested. Much unnecessary correspon                                                                                                  | you have given all information<br>indence will thus be avoided. | Form No. 3                                              |                                                  |                                                               |  |

- 1. Operator shall outline on the plat the acreage dedicated to the well in compliance with A.A.C. R12-7-107.
- 2. A registered surveyor shall show on the plat the location of the well and certify this information in the space provided.
- 3. ALL DISTANCES SHOWN ON THE PLAT MUST BE FROM THE OUTER BOUNDARIES OF THE SECTION.
- 4. Is the operator the only owner in the dedicated acreage outlined on the plat below? YES XX NO \_\_\_\_\_
- 5. If the answer to question four is no, have the interests of all owners been consolidated by communitization agreement or otherwise?

  YES \_\_\_\_\_\_ NO \_\_\_\_ If answer is yes, give type of consolidation \_\_\_\_\_
- 6. If the answer to question four is no, list all the owners and their respective interests below: