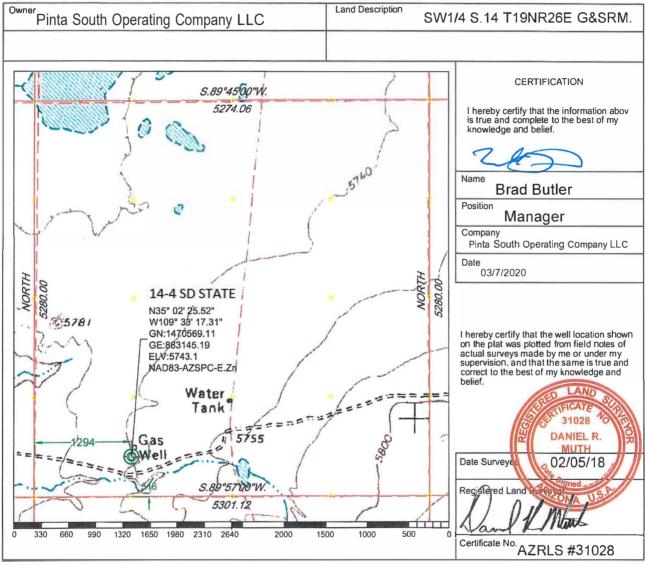

- 1. Operator shall outline on the plat the acreage dedicated to the well in compliance with A.A.C. R12-7-107.
- 2. A registered surveyor shall show on the plat the location of the well and certify this information in the space provided.
- 3. ALL DISTANCES SHOWN ON THE PLAT MUST BE FROM THE OUTER BOUNDARIES OF THE SECTION.
- 4. Is the operator the only owner in the dedicated acreage outlined on the plat below? YES  $\frac{X}{X}$  NO \_\_\_\_\_
- 5. If the answer to question four is no, have the interests of all owners been consolidated by communitization agreement or otherwise?

  YES \_\_\_\_\_ NO \_\_\_\_ If answer is yes, give type of consolidation \_\_\_\_\_\_\_
- 6. If the answer to question four is no, list all the owners and their respective interests below:

## PROPOSED CASING PROGRAM

| _ |                      |                             |                   |                   |                            |                                  |                                  |                           |
|---|----------------------|-----------------------------|-------------------|-------------------|----------------------------|----------------------------------|----------------------------------|---------------------------|
|   | Size of Casing       | Weight                      | Grade & Type      | Тор               | Bottom                     | Cementing Depths                 | Sacks Cement                     | Туре                      |
|   | 10.75"<br>7"<br>4.5" | 36lbs<br>20 lbs<br>10.5 lbs | J55<br>J55<br>J55 | Oft<br>Oft<br>Oft | 100 ft<br>722 ft<br>840 ft | 0-100 ft<br>0-722 ft<br>0-840 ft | 21 sacks<br>105sacks<br>85 sacks | Type 2<br>Type 2<br>Type2 |

located 516 FSL 1294 FWL

Section 14 Township 19N Range 26E, Apache County, Arizona.

The entirety of Sec 14, T19N, R26E (640 acres) of said Section, Township and Range is dedicated to this well.

Said well shall be drilled substantially as described in the Application and as approved and restricted by the AOGCC's letter dated March 31, 2020. Pinta South Operating Co., LLC is subject to terms and conditions of the permit to drill and all applicable Arizona Revised Statutes (A.R.S.) Title 27, Chap. 4, Art. 1 and 4, and the Arizona Administrative Code (A.A.C.) R12-7-104, R12-7-106 to 120 and R12-7-175 to 176.