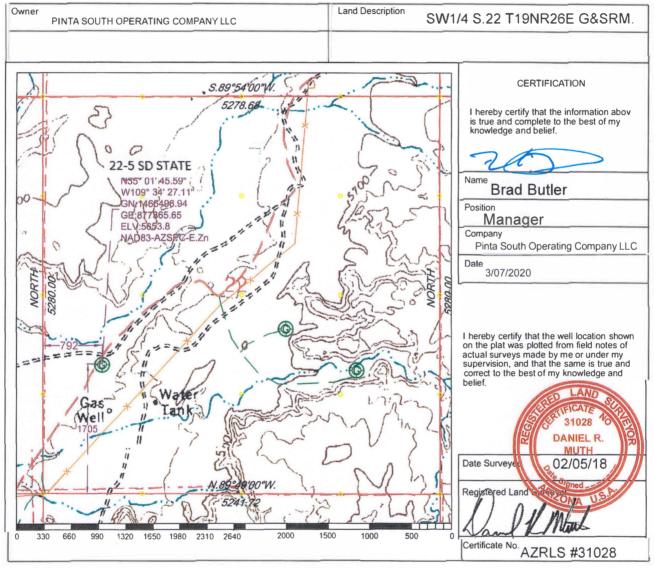

- 1. Operator shall outline on the plat the acreage dedicated to the well in compliance with A.A.C. R12-7-107.
- 2. A registered surveyor shall show on the plat the location of the well and certify this information in the space provided.
- 3. ALL DISTANCES SHOWN ON THE PLAT MUST BE FROM THE OUTER BOUNDARIES OF THE SECTION.
- 4. Is the operator the only owner in the dedicated acreage outlined on the plat below? YES X NO
- 5. If the answer to question four is no, have the interests of all owners been consolidated by communitization agreement or otherwise?

  YES \_\_\_\_\_\_ NO \_\_\_\_\_ If answer is yes, give type of consolidation \_\_\_\_\_\_
- 6. If the answer to question four is no, list all the owners and their respective interests below:

located 1705 FSL 792 FWL

Section 22 Township 19N Range 26E, Apache County, Arizona.

The entirety of Sec 22, T19N, R26E (640 acres) of said Section, Township and Range is dedicated to this well.

Said well shall be drilled substantially as described in the Application and as approved and restricted by the AOGCC's letter dated March 31, 2020. Pinta South Operating Co., LLC is subject to terms and conditions of the permit to drill and all applicable Arizona Revised Statutes (A.R.S.) Title 27, Chap. 4, Art. 1 and 4, and the Arizona Administrative Code (A.A.C.) R12-7-104, R12-7-106 to 120 and R12-7-175 to 176.