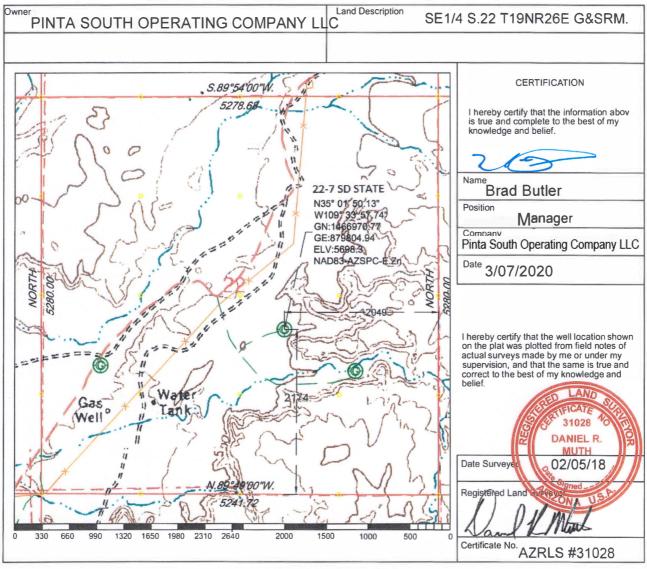

- 1. Operator shall outline on the plat the acreage dedicated to the well in compliance with A.A.C. R12-7-107.
- 2. A registered surveyor shall show on the plat the location of the well and certify this information in the space provided.
- 3. ALL DISTANCES SHOWN ON THE PLAT MUST BE FROM THE OUTER BOUNDARIES OF THE SECTION.
- 4. Is the operator the only owner in the dedicated acreage outlined on the plat below? YES XX NO \_\_\_\_\_
- 5. If the answer to question four is no, have the interests of all owners been consolidated by communitization agreement or otherwise?

  YES \_\_\_\_\_\_ NO \_\_\_\_\_ If answer is yes, give type of consolidation \_\_\_\_\_\_
- 6. If the answer to question four is no, list all the owners and their respective interests below:

located 2049 FEL 2174 FSL

Section 22 Township 19N Range 26E, Apache County, Arizona.

The <u>entirety of Sec 22, T19N, R26E (640 acres)</u> of said Section, Township and Range is dedicated to this well.

Said well shall be drilled substantially as described in the Application and as approved and restricted by the AOGCC's letter dated March 31, 2020. Pinta South Operating Co., LLC is subject to terms and conditions of the permit to drill and all applicable Arizona Revised Statutes (A.R.S.) Title 27, Chap. 4, Art. 1 and 4, and the Arizona Administrative Code (A.A.C.) R12-7-104, R12-7-106 to 120 and R12-7-175 to 176.