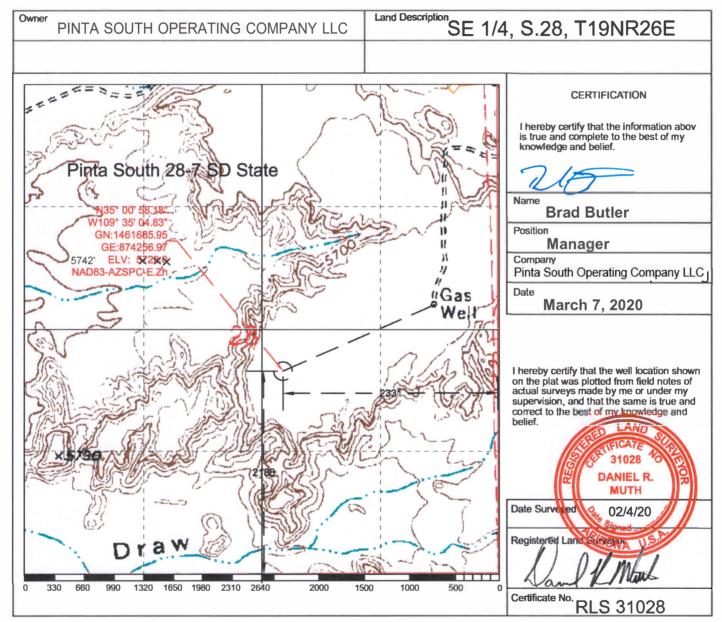

- 1. Operator shall outline on the plat the acreage dedicated to the well in compliance with A.A.C. R12-7-107.
- 2. A registered surveyor shall show on the plat the location of the well and certify this information in the space provided.
- 3. ALL DISTANCES SHOWN ON THE PLAT MUST BE FROM THE OUTER BOUNDARIES OF THE SECTION.
- 4. Is the operator the only owner in the dedicated acreage outlined on the plat below? YES XX NO \_\_\_\_\_
- 5. If the answer to question four is no, have the interests of all owners been consolidated by communitization agreement or otherwise?

located 2331 FEL 2188 FSL

Section 28 Township 19N Range 26E, Apache County, Arizona.

The entirety of Sec 28, T19N, R26E (640 acres) of said Section, Township and Range is dedicated to this well.

Said well shall be drilled substantially as described in the Application and as approved and restricted by the AOGCC's letter dated March 31, 2020. Pinta South Operating Co., LLC is subject to terms and conditions of the permit to drill and all applicable Arizona Revised Statutes (A.R.S.) Title 27, Chap. 4, Art. 1 and 4, and the Arizona Administrative Code (A.A.C.) R12-7-104, R12-7-106 to 120 and R12-7-175 to 176.