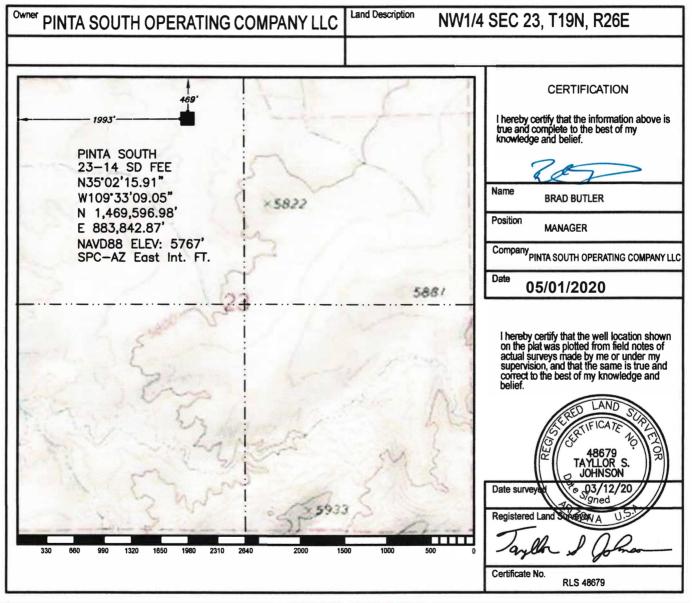

- 1. Operator shall outline on the plat the acreage dedicated to the well in compliance with A.A.C. R12-7-107.
- 2. A registered surveyor shall show on the plat the location of the well and certify this information in the space provided.
- 3. ALL DISTANCES SHOWN ON THE PLAT MUST BE FROM THE OUTER BOUNDARIES OF THE SECTION.
- 4. Is the operator the only owner in the dedicated acreage outlined on the plat below? YES X NO\_\_\_\_
- 5. If the answer to question four is no, have the interests of all owners been consolidated by communitization agreement or otherwise?

  YES\_\_\_\_\_NO\_\_\_\_\_ If the answer is yes, give type of consolidation \_\_\_\_\_\_
- 6. If the answer to question four is no, list all the owners and their respective interests below:

located 1993 FWL 469 FNL

Section 23 Township 19N Range 26E, Apache County, Arizona.

The <u>entirety of Sec 23, T19N, R26E (640 acres)</u> of said Section, Township and Range is dedicated to this well.

Said well shall be drilled substantially as described in the Application and as approved and restricted by the AOGCC's letter dated May 6, 2020. Pinta South Operating Co., LLC is subject to terms and conditions of the permit to drill and all applicable Arizona Revised Statutes (A.R.S.) Title 27, Chap. 4, Art. 1 and 4, and the Arizona Administrative Code (A.A.C.) R12-7-104, R12-7-106 to 120 and R12-7-175 to 176.

Total depth: 850 feet Issued: May 6, 2020

API No.: <u>02-001-20525</u> Expires\*: <u>November 2, 2020</u>

\*The permit to drill expires if operations are not commenced within 180 days from date of this certificate (*see* A.A.C R12-7-104(D))