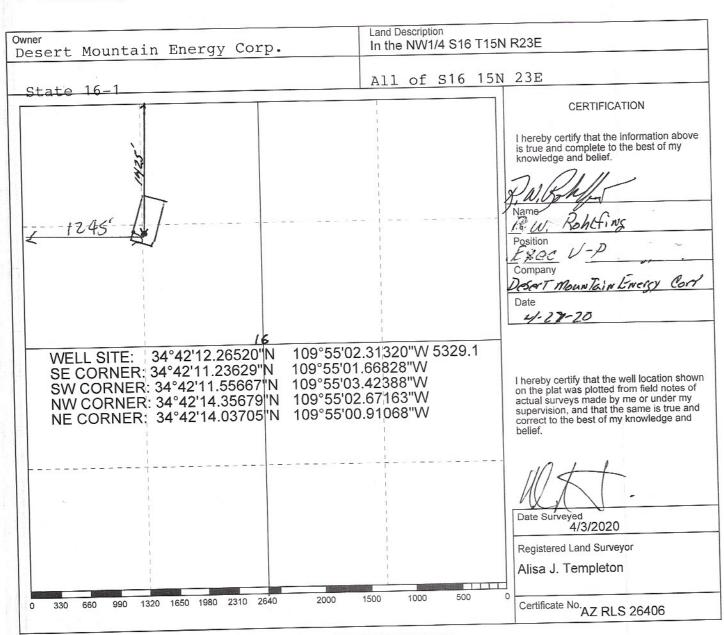

| APPLICATI                                                                                   | ON FOR PERMI                                                                               | T TO DRILL OR                                                | RE-ENT             | ER                                               |  |  |  |  |  |  |
|---------------------------------------------------------------------------------------------|--------------------------------------------------------------------------------------------|--------------------------------------------------------------|--------------------|--------------------------------------------------|--|--|--|--|--|--|
| APPLICATION TO DRILL                                                                        | RE-ENTER (                                                                                 | OLD WELL INJECTION WELL                                      |                    |                                                  |  |  |  |  |  |  |
| _ <u>X</u> _OIL <u>X</u> _GASCO2                                                            | X HELIUM WELL                                                                              | . OTHER                                                      |                    |                                                  |  |  |  |  |  |  |
| NAME OF COMPANY OR OPERATOR                                                                 | _                                                                                          |                                                              |                    |                                                  |  |  |  |  |  |  |
| Desert Mountain Energy (                                                                    | Corp.                                                                                      |                                                              | State              | Phone Number                                     |  |  |  |  |  |  |
|                                                                                             |                                                                                            |                                                              |                    |                                                  |  |  |  |  |  |  |
| 6300 W. 23 St. N.                                                                           | Muskogee                                                                                   | OK                                                           | 74401              | 918-752-7020                                     |  |  |  |  |  |  |
| Drilling Contractor  To Be determin                                                         | ed                                                                                         |                                                              |                    |                                                  |  |  |  |  |  |  |
| Address                                                                                     |                                                                                            |                                                              |                    |                                                  |  |  |  |  |  |  |
| DESCRIPTION OF WELL AND LEASE                                                               |                                                                                            |                                                              |                    |                                                  |  |  |  |  |  |  |
| Federal, State or Indian Lease Number, or if fee lease, na                                  | Well number                                                                                |                                                              | Elevation (ground) |                                                  |  |  |  |  |  |  |
| 13-120075  Nearest distance from proposed location to property or le                        | 16-1 5329.1  Distance from proposed location to nearset drilling, completed or applied-for |                                                              |                    |                                                  |  |  |  |  |  |  |
|                                                                                             |                                                                                            | well on the same lease:                                      |                    |                                                  |  |  |  |  |  |  |
| 1,245'                                                                                      | feet                                                                                       | feet                                                         |                    |                                                  |  |  |  |  |  |  |
| Number of acres in lease                                                                    |                                                                                            | Number of wells on lease, in                                 | ncluding this we   | ell, completed in or drilling to this reservoir: |  |  |  |  |  |  |
| 640                                                                                         |                                                                                            | 1                                                            | _                  |                                                  |  |  |  |  |  |  |
| If lease purchased with one or more wells Nam drilled, from whom purchased.                 | e                                                                                          | Add                                                          | ress               |                                                  |  |  |  |  |  |  |
| Well location (give footage from section lines)                                             |                                                                                            | nip - Range or Block and Surv                                | -                  | Dedication per A.A.C. R12-7-104(A)(3)            |  |  |  |  |  |  |
| 1 245 FWI 1 425 FNI Field and reservoir (if wildcat, so state)                              | I_S16_T1                                                                                   | 5N_R23E_G&SR,<br>County                                      | <u>M</u>           | All of sec 16                                    |  |  |  |  |  |  |
| Wildcat                                                                                     |                                                                                            | Navajo                                                       |                    |                                                  |  |  |  |  |  |  |
| Distance in miles and direction from nearest town or posing S45deg E. 8.9miles from         |                                                                                            | 7.                                                           |                    |                                                  |  |  |  |  |  |  |
| Proposed depth:                                                                             | Rotary or cable tools                                                                      |                                                              |                    | date work will start                             |  |  |  |  |  |  |
| 2,790'                                                                                      | Air / Mist June 7, 2020                                                                    |                                                              |                    |                                                  |  |  |  |  |  |  |
| Amount 0.05 0.00                                                                            | Organization Report Filing Fee of \$25.00  On file Or attached X Attached Yes              |                                                              |                    |                                                  |  |  |  |  |  |  |
| Amount \$25,000 Remarks                                                                     | On file Or a                                                                               | attactied X                                                  | Attacried          | yes                                              |  |  |  |  |  |  |
|                                                                                             |                                                                                            |                                                              |                    |                                                  |  |  |  |  |  |  |
| CERTIFICATE: I, the undersigned, under the p                                                | company), an                                                                               | nd that I am authorized by                                   | said compan        | of the y to make this report; and that this      |  |  |  |  |  |  |
| report was prepared under my supervision and o                                              | direction and that the facts                                                               | stated therein are true, co                                  | orrect and ea      | mplete to the best of my knowledge.              |  |  |  |  |  |  |
| Mail completed form to: Oil and Gas Program Administrator                                   |                                                                                            | ( the t                                                      | 101/4              |                                                  |  |  |  |  |  |  |
| Arizona Oil & Gas Conservation Commission c/o Arizona Department of Environmental Quality   |                                                                                            | Signature                                                    | 11. [10]           |                                                  |  |  |  |  |  |  |
| 1110 W. Washington Street                                                                   |                                                                                            | 4-26-26                                                      |                    | <i>//</i> U                                      |  |  |  |  |  |  |
| Phoenix, AZ 85007                                                                           |                                                                                            | Date                                                         |                    |                                                  |  |  |  |  |  |  |
| e-mail completed form to: azogcc@azdeq.c                                                    | iov                                                                                        |                                                              | 07475 65           | T A DIZONA                                       |  |  |  |  |  |  |
| Permit / LTF No.:1251/ 82386                                                                |                                                                                            |                                                              |                    | ARIZONA                                          |  |  |  |  |  |  |
| Approval Date: May 15, 2020                                                                 |                                                                                            |                                                              |                    | VATION COMMISSION                                |  |  |  |  |  |  |
| Approved By: Dlums L. Turn                                                                  | u _                                                                                        | Application to Drill or Re-enter                             |                    |                                                  |  |  |  |  |  |  |
| NOTICE: Before sending in this form be sure that you requested. Much unnecessary correspond | u have given all information<br>ence will thus be avoided.                                 | File two copies: one by mail, one electronically  Form No. 3 |                    |                                                  |  |  |  |  |  |  |

03/2018

- 1. Operator shall outline on the plat the acreage dedicated to the well in compliance with A.A.C. R12-7-107.
- 2. A registered surveyor shall show on the plat the location of the well and certify this information in the space provided.
- 3. ALL DISTANCES SHOWN ON THE PLAT MUST BE FROM THE OUTER BOUNDARIES OF THE SECTION.
- 4. Is the operator the only owner in the dedicated acreage outlined on the plat below ? YES  $_{-X}$  NO  $_{---}$
- 6. If the answer to question four is no, list all the owners and their respective interests below:

#### PROPOSED CASING PROGRAM

| Size of Casing | Weight | Grade & Type | Тор | Bottom | Cementing Depths | Sacks Cement | Туре |
|----------------|--------|--------------|-----|--------|------------------|--------------|------|
| 7"             | 20#    | J-55         | GL  | 680    | 680'-gl          | 150          | Prem |
| 4.5"           | 11.6#  | J-55         | GL  | 2,750' | 2,750-gl         | 155          | Prem |