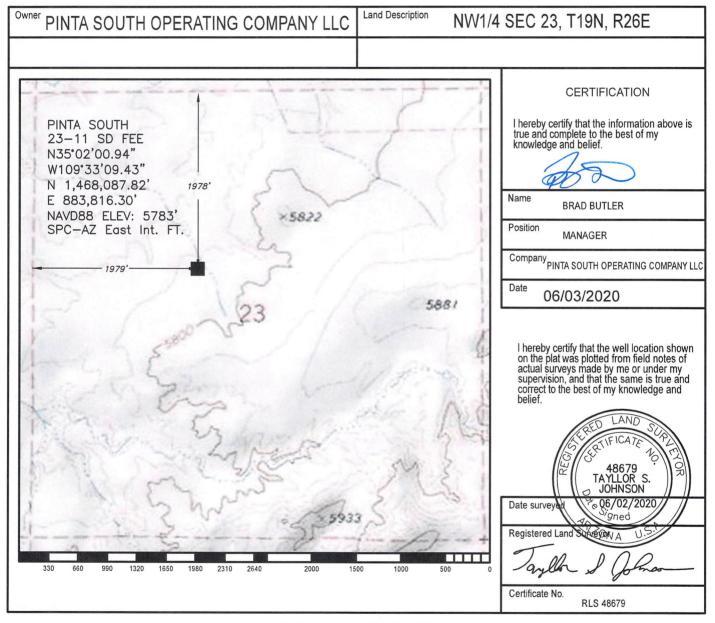

(Complete Reverse Side)

- 1. Operator shall outline on the plat the acreage dedicated to the well in compliance with A.A.C. R12-7-107.
- 2. A registered surveyor shall show on the plat the location of the well and certify this information in the space provided.
- 3. ALL DISTANCES SHOWN ON THE PLAT MUST BE FROM THE OUTER BOUNDARIES OF THE SECTION.
- 4. Is the operator the only owner in the dedicated acreage outlined on the plat below? YES X NO\_\_\_\_\_
- 5. If the answer to question four is no, have the interests of all owners been consolidated by communitization agreement or otherwise? YES\_\_\_\_\_NO\_\_\_\_\_ If the answer is yes, give type of consolidation
- 6. If the answer to question four is no, list all the owners and their respective interests below:

located 1979 FWL 1978 FNL

Section 23 Township 19N Range 26E, Apache County, Arizona.

The <u>entirety of Sec 23, T19N, R26E (640 acres)</u> of said Section, Township and Range is dedicated to this well.

Said well shall be drilled substantially as described in the Application and as approved and restricted by the AOGCC's letter dated <u>June 11, 2020</u>. Pinta South Operating Co., LLC is subject to terms and conditions of the permit to drill and all applicable Arizona Revised Statutes (A.R.S.) Title 27, Chap. 4, Art. 1 and 4, and the Arizona Administrative Code (A.A.C.) R12-7-104, R12-7-106 to 120 and R12-7-175 to 176.