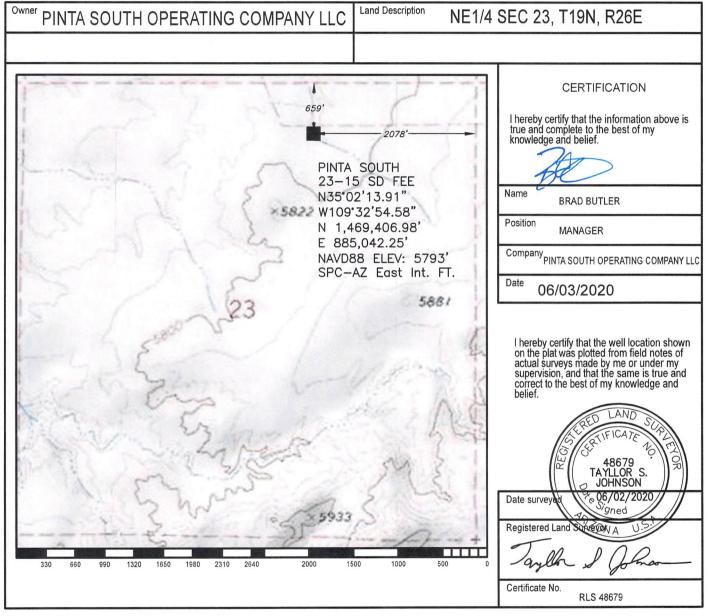

- 1. Operator shall outline on the plat the acreage dedicated to the well in compliance with A.A.C. R12-7-107.
- 2. A registered surveyor shall show on the plat the location of the well and certify this information in the space provided.
- 3. ALL DISTANCES SHOWN ON THE PLAT MUST BE FROM THE OUTER BOUNDARIES OF THE SECTION.
- 4. Is the operator the only owner in the dedicated acreage outlined on the plat below? YES X NO \_\_\_\_\_
- 5. If the answer to question four is no, have the interests of all owners been consolidated by communitization agreement or otherwise?

  YES\_\_\_\_\_\_NO\_\_\_\_\_\_ If the answer is yes, give type of consolidation \_\_\_\_\_\_\_
- 6. If the answer to question four is no, list all the owners and their respective interests below:

located 2078 FEL 659 FNL

Section 23 Township 19N Range 26E, Apache County, Arizona.

The <u>entirety of Sec 23, T19N, R26E (640 acres)</u> of said Section, Township and Range is dedicated to this well.

Said well shall be drilled substantially as described in the Application and as approved and restricted by the AOGCC's letter dated <u>June 11, 2020</u>. Pinta South Operating Co., LLC is subject to terms and conditions of the permit to drill and all applicable Arizona Revised Statutes (A.R.S.) Title 27, Chap. 4, Art. 1 and 4, and the Arizona Administrative Code (A.A.C.) R12-7-104, R12-7-106 to 120 and R12-7-175 to 176.