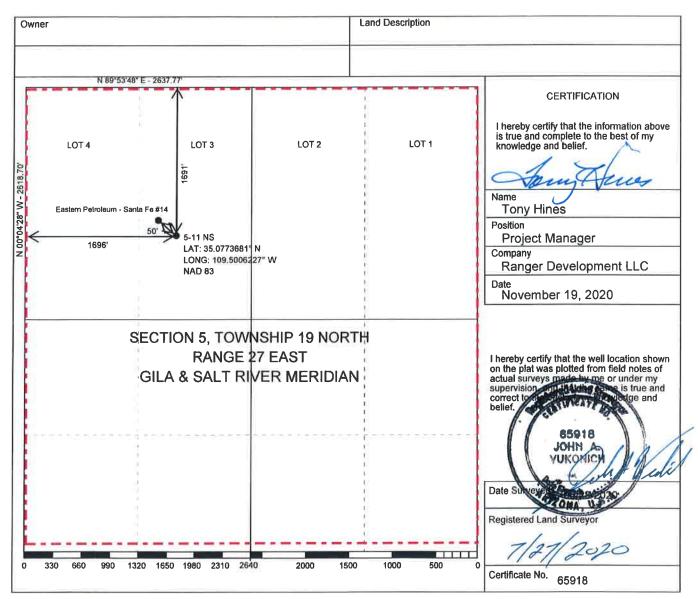

- 1. Operator shall outline on the plat the acreage dedicated to the well in compliance with A.A.C. R12-7-107.
- 2. A registered surveyor shall show on the plat the location of the well and certify this information in the space provided.
- 3. ALL DISTANCES SHOWN ON THE PLAT MUST BE FROM THE OUTER BOUNDARIES OF THE SECTION.
- 4. Is the operator the only owner in the dedicated acreage outlined on the plat below? YES X NO \_\_\_\_\_
- 5. If the answer to question four is no, have the interests of all owners been consolidated by communitization agreement or otherwise?

  YES NO If answer is yes, give type of consolidation
- 6. If the answer to question four is no, list all the owners and their respective interests below:

Section 5 Township 19N Range 27E, Apache County, Arizona.

The <u>entirety of Sec 5, T19N, R27E (638.4 acres)</u> of said Section, Township and Range is dedicated to this well.

Said well shall be drilled substantially as described in the Application and as approved and restricted by the AOGCC's letter dated December 16, 2020. Ranger is subject to terms and conditions of the permit to drill and all applicable Arizona Revised Statutes (A.R.S.) Title 27, Chap. 4, Art. 1 and 4, and the Arizona Administrative Code (A.A.C.) R12-7-104, R12-7-106 to 120 and R12-7-175 to 176.