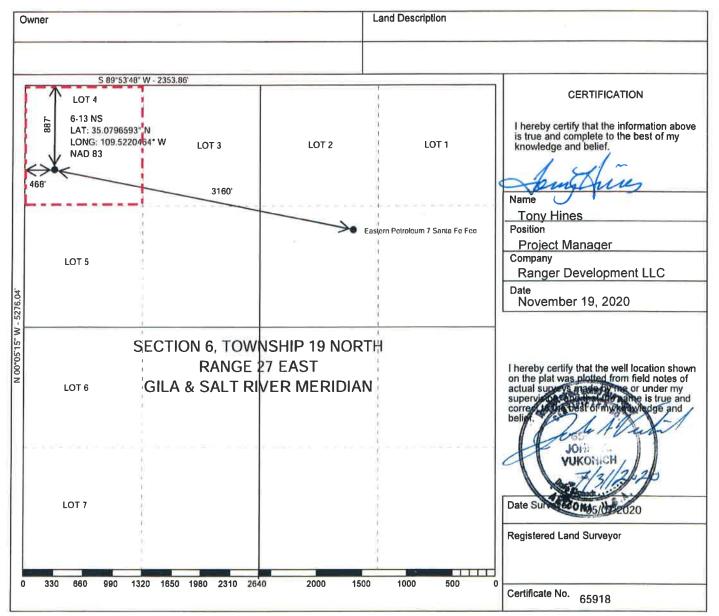

| APPLICAT                                                                                                 | ION FOR PERM                                             | IIT TO DRILL OR                                        | RE-ENT                                         | ER                                                     |  |
|----------------------------------------------------------------------------------------------------------|----------------------------------------------------------|--------------------------------------------------------|------------------------------------------------|--------------------------------------------------------|--|
| APPLICATION TO DRILL                                                                                     | OLD WELL                                                 | INJECTION WELL                                         |                                                |                                                        |  |
| OILX GAS CO2                                                                                             | X HELIUM WEL                                             | L OTHER                                                |                                                |                                                        |  |
| NAME OF COMPANY OR OPERATOR                                                                              |                                                          |                                                        |                                                |                                                        |  |
| RANGER DEVELOPM                                                                                          | MENT LLC                                                 |                                                        |                                                |                                                        |  |
| Address City                                                                                             |                                                          | State                                                  |                                                | Phone Number                                           |  |
| 5001 LBJ Freeway, Suite 300                                                                              | Dalla                                                    | s                                                      | Texas                                          | 972-960-3210                                           |  |
| Drilling Contractor Butler Petroleum LLC                                                                 |                                                          |                                                        |                                                |                                                        |  |
| Address                                                                                                  |                                                          |                                                        |                                                |                                                        |  |
|                                                                                                          | DESCRIPTION OF                                           | WELL AND LEASE                                         |                                                |                                                        |  |
| Federal, State or Indian Lease Number, or if fee lease, name of lessor Santa Fe Pacific Railroad Company |                                                          | Well number 6-13 NS                                    |                                                | Elevation (ground)<br>5770                             |  |
| Nearest distance from proposed location to property or l                                                 | ease line:                                               | Distance from proposed loc<br>well on the same lease:  | cation to nearse                               | et drilling, completed or applied-for                  |  |
|                                                                                                          | 3160 <sub>feel</sub>                                     |                                                        |                                                |                                                        |  |
| Number of acres in lease                                                                                 |                                                          | Number of wells on lease, i                            | ncluding this w                                | ell, completed in or drilling to this reservoir;       |  |
| 627.00                                                                                                   |                                                          | 2 (Eastern - Santa                                     | Fe #7 P&/                                      | ۹)                                                     |  |
| If lease purchased with one or more wells Name drilled, from whom purchased.                             |                                                          | Add                                                    | Address                                        |                                                        |  |
| Cima                                                                                                     | rex Energy Co.                                           | 1700 Lincoln St., S                                    | Suite 3700                                     | , Denver, CO 80203                                     |  |
| Well location (give footage from section lines)<br>887' FNL - 468' FWL                                   |                                                          | hip - Range or Block and Surv<br>19-N, R-27-E, G & SRM | -                                              | Dedication per A.A.C. R12-7-104(A)(3)<br>All 6-19N-27E |  |
| Field and reservoir (if wildcat, so state)                                                               | 1 323.3,                                                 | County                                                 |                                                |                                                        |  |
| Navajo Springs                                                                                           | A - 65                                                   | APACHE                                                 |                                                |                                                        |  |
| Distance in miles and direction from nearest town or pos                                                 |                                                          | 9 MILES FROM CHAM                                      | BERS, AZ                                       |                                                        |  |
| Proposed depth:<br>985'                                                                                  | Rotary or cable tools Rotary                             |                                                        | Approximate date work will start Upon Approval |                                                        |  |
| Bond status Filed \$50,000                                                                               | Organization Report On file Yes Or                       | attached Yes                                           | Filing Fee of \$25.00<br>Attached Yes          |                                                        |  |
| Remarks                                                                                                  | Of the Control                                           |                                                        | Attaoned                                       |                                                        |  |
|                                                                                                          |                                                          |                                                        |                                                |                                                        |  |
|                                                                                                          |                                                          |                                                        |                                                |                                                        |  |
|                                                                                                          |                                                          |                                                        |                                                |                                                        |  |
|                                                                                                          |                                                          |                                                        | Project M                                      | Manager                                                |  |
| CERTIFICATE: I, the undersigned, under the p Ranger Development, LLC                                     |                                                          |                                                        |                                                | of the v to make this report; and that this            |  |
| report was prepared under my supervision and o                                                           |                                                          | •                                                      | , ,                                            |                                                        |  |
| Mail completed form to:                                                                                  |                                                          | -1                                                     | 4                                              | 1                                                      |  |
| Oil and Gas Program Administrator Arizona Oil & Gas Conservation Commission                              |                                                          | CAO                                                    | nugh                                           | nue                                                    |  |
| c/o Arizona Department of Environmental Quality                                                          |                                                          | Signature                                              | 14                                             |                                                        |  |
| 1110 W. Washington Street Phoenix, AZ 85007                                                              |                                                          | Date                                                   | 1/20                                           |                                                        |  |
| e-mail completed form to: azogcc@azdeq.g                                                                 | ov                                                       | 20.0                                                   |                                                |                                                        |  |
| Permit / LTF No.: 1257/ LTF 87107                                                                        |                                                          |                                                        | STATE OF                                       | ARIZONA                                                |  |
| Approval Date: December 16, 2020                                                                         |                                                          | OIL & GAS CONSERVATION COMMISSION                      |                                                |                                                        |  |
| Approved By:                                                                                             |                                                          |                                                        | •                                              | Orlll or Re-enter                                      |  |
| NOTICE: Before sending in this form be sure that you requested. Much unnecessary corresponde             | have given all information<br>once will thus be avoided. |                                                        | oies: one by                                   | mall, one electronically                               |  |
|                                                                                                          |                                                          | Form No. 3                                             |                                                |                                                        |  |

- 1. Operator shall outline on the plat the acreage dedicated to the well in compliance with A.A.C. R12-7-107.
- 2. A registered surveyor shall show on the plat the location of the well and certify this information in the space provided.
- ALL DISTANCES SHOWN ON THE PLAT MUST BE FROM THE OUTER BOUNDARIES OF THE SECTION.
- 4. Is the operator the only owner in the dedicated acreage outlined on the plat below? YES X NO
- 5. If the answer to question four is no, have the interests of all owners been consolidated by communitization agreement or otherwise?

# CERTIFICATE for PERMIT to DRILL an OIL, GAS, INJECTION or GEOTHERMAL WELL

PERMIT NUMBER 1257

Has been issued to Ranger Development L.L.C.

to drill a well known as Ranger 6-13 NS

located 887' FNL 468' FWL

Section 6 Township 19N Range 27E, Apache County, Arizona.

The <u>entirety of Sec 6, T19N, R27E (627 acres)</u> of said Section, Township and Range is dedicated to this well.

Said well shall be drilled substantially as described in the Application and as approved and restricted by the AOGCC's letter dated December 16, 2020. Ranger is subject to terms and conditions of the permit to drill and all applicable Arizona Revised Statutes (A.R.S.) Title 27, Chap. 4, Art. 1 and 4, and the Arizona Administrative Code (A.A.C.) R12-7-104, R12-7-106 to 120 and R12-7-175 to 176.