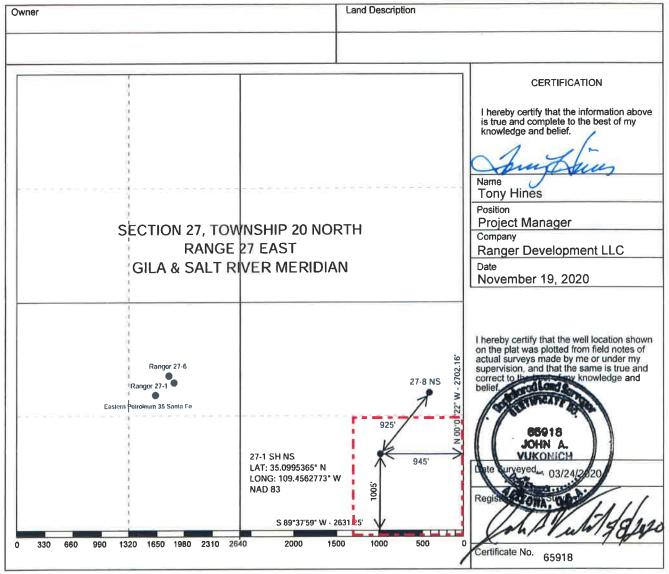

| APPLICATION FOR PERMIT TO DRILL OR RE-ENTER                                                                                                                                                         |                                                                               |                                                        |                                                |                                                         |  |  |  |  |
|-----------------------------------------------------------------------------------------------------------------------------------------------------------------------------------------------------|-------------------------------------------------------------------------------|--------------------------------------------------------|------------------------------------------------|---------------------------------------------------------|--|--|--|--|
| APPLICATION TO DRILL                                                                                                                                                                                |                                                                               | OLD WELL                                               |                                                | INJECTION WELL                                          |  |  |  |  |
| OIL _X_ GAS CO2                                                                                                                                                                                     | X HELIUM WEL                                                                  | L OTHER                                                |                                                |                                                         |  |  |  |  |
| NAME OF COMPANY OR OPERATOR                                                                                                                                                                         |                                                                               |                                                        |                                                |                                                         |  |  |  |  |
| RANGER DEVELOPM                                                                                                                                                                                     | MENT LLC                                                                      |                                                        |                                                |                                                         |  |  |  |  |
| Address                                                                                                                                                                                             | City                                                                          |                                                        | State                                          | Phone Number                                            |  |  |  |  |
| 5001 LBJ Freeway, Suite 300 Dalla                                                                                                                                                                   |                                                                               | s Texas 972-960-321                                    |                                                |                                                         |  |  |  |  |
| Drilling Contractor Butler Petroleum LLC                                                                                                                                                            |                                                                               |                                                        |                                                |                                                         |  |  |  |  |
| Address                                                                                                                                                                                             |                                                                               |                                                        |                                                |                                                         |  |  |  |  |
|                                                                                                                                                                                                     | DESCRIPTION OF                                                                | WELL AND LEASE                                         |                                                |                                                         |  |  |  |  |
| Federal, State or Indian Lease Number, or if fee lease, n<br>Santa Fe Pacific Railroad Company                                                                                                      | Well number<br>27-1 SH NS                                                     | Elevation (ground) 5777                                |                                                |                                                         |  |  |  |  |
| Nearest distance from proposed location to property or le                                                                                                                                           | Distance from proposed location to nearset drilling, completed or applied-for |                                                        |                                                |                                                         |  |  |  |  |
|                                                                                                                                                                                                     | well on the same lease:                                                       |                                                        |                                                |                                                         |  |  |  |  |
| Number of acres in lease                                                                                                                                                                            |                                                                               | Number of wells on lease, in                           | ncluding this we                               | ell, completed in or drilling to this reservoir:        |  |  |  |  |
| 623.72                                                                                                                                                                                              | 5 (Eastern - Santa Fe #35 P&A)                                                |                                                        |                                                |                                                         |  |  |  |  |
| If lease purchased with one or more wells Nan drilled, from whom purchased.                                                                                                                         | Address                                                                       |                                                        |                                                |                                                         |  |  |  |  |
| Cima                                                                                                                                                                                                | rex Energy Co.                                                                | 1700 Lincoln St.                                       | Suite 37                                       | 00, Denver, CO 80203                                    |  |  |  |  |
| Well location (give footage from section lines) 1005' FSL - 945' FEL                                                                                                                                | Section - Towns                                                               | hip - Range or Block and Surv<br>20-N, R-27-E, G & SRN | /ey                                            | Dedication per A.A.C. R12-7-104(A)(3)<br>All 27-20N-27E |  |  |  |  |
| Field and reservoir (if wildcat, so state)                                                                                                                                                          | 1                                                                             | County                                                 |                                                |                                                         |  |  |  |  |
| Navajo Springs                                                                                                                                                                                      |                                                                               | APACHE                                                 |                                                |                                                         |  |  |  |  |
| Distance In miles and direction from nearest town or post office S 12° W, 6.3 MILES FROM CHAMBERS, AZ                                                                                               |                                                                               |                                                        |                                                |                                                         |  |  |  |  |
| Proposed depth:<br>985'                                                                                                                                                                             | Rotary or cable tools Rotary                                                  |                                                        | Approximate date work will start Upon Approval |                                                         |  |  |  |  |
| Bond status Filed                                                                                                                                                                                   | Organization Report                                                           |                                                        | Filing Fee of \$25,00                          |                                                         |  |  |  |  |
| Amount \$50,000                                                                                                                                                                                     | On file Yes Or                                                                | attached Yes                                           | Attached                                       | Yes                                                     |  |  |  |  |
| Remarks                                                                                                                                                                                             |                                                                               |                                                        |                                                |                                                         |  |  |  |  |
| CERTIFICATE: I the understaned under the penalty of periory state that I am the:  Project Manager                                                                                                   |                                                                               |                                                        |                                                |                                                         |  |  |  |  |
| CERTIFICATE: I, the undersigned, under the penalty of perjury, state that I am the:  Ranger Development, LLC (company), and that I am authorized by said company to make this report; and that this |                                                                               |                                                        |                                                |                                                         |  |  |  |  |
| report was prepared under my supervision and o                                                                                                                                                      |                                                                               | •                                                      |                                                | •                                                       |  |  |  |  |
| Mall completed form to: Oil and Gas Program Administrator                                                                                                                                           |                                                                               | de                                                     | u Ato                                          | nas                                                     |  |  |  |  |
| Arizona Oll & Gas Conservation Commission<br>c/o Arizona Department of Environmental Quality<br>1110 W. Washington Street                                                                           |                                                                               | Signature /                                            | /20                                            |                                                         |  |  |  |  |
| Phoenix, AZ 85007                                                                                                                                                                                   |                                                                               | Date 7 7                                               |                                                |                                                         |  |  |  |  |
| e-mail completed form to: azogcc@azdeq.g                                                                                                                                                            |                                                                               |                                                        |                                                |                                                         |  |  |  |  |
| Permit / LTF No.: 1258 / LTF#87292                                                                                                                                                                  | STATE OF ARIZONA OIL & GAS CONSERVATION COMMISSION                            |                                                        |                                                |                                                         |  |  |  |  |
| Approved By: Dennis L. Ton                                                                                                                                                                          |                                                                               | Application to Drill or Re-enter                       |                                                |                                                         |  |  |  |  |
|                                                                                                                                                                                                     |                                                                               |                                                        | mall, one electronically                       |                                                         |  |  |  |  |
| NOTICE: Before sending in this form be sure that you have given all information requested. Much unnecessary correspondence will thus be avoided.                                                    |                                                                               | Form No. 3                                             |                                                |                                                         |  |  |  |  |

- 1. Operator shall outline on the plat the acreage dedicated to the well in compliance with A.A.C. R12-7-107.
- 2. A registered surveyor shall show on the plat the location of the well and certify this information in the space provided.
- 3. ALL DISTANCES SHOWN ON THE PLAT MUST BE FROM THE OUTER BOUNDARIES OF THE SECTION.
- 4. Is the operator the only owner in the dedicated acreage outlined on the plat below? YES X NO
- 5. If the answer to question four is no, have the interests of all owners been consolidated by communitization agreement or otherwise?

  YES NO If answer is yes, give type of consolidation
- 6. If the answer to question four is no, list all the owners and their respective interests below: