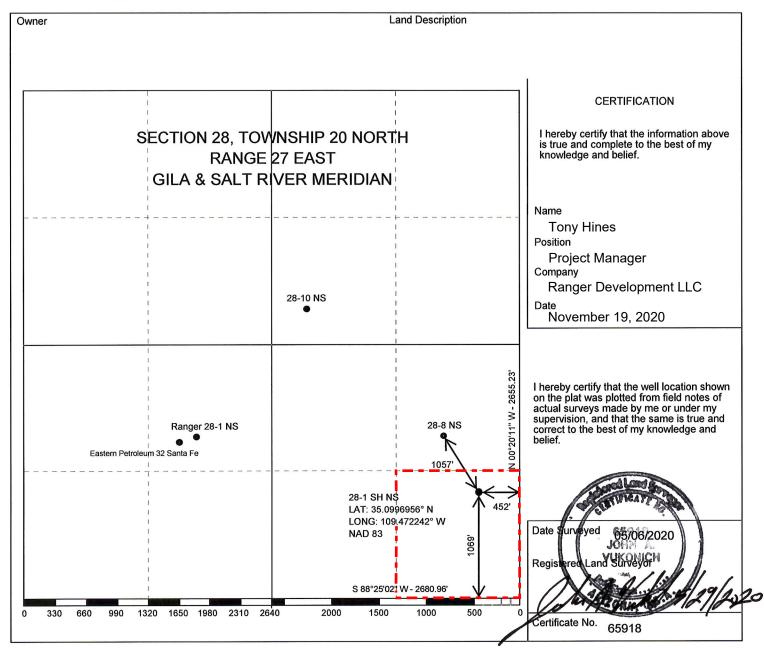

| APPLICAT                                                                                                                                                                                        | ION FOR PERM                                                                                                          | IIT TO DRILL OR                                                                            | RE-ENT                 | TER                                                  |  |  |
|-------------------------------------------------------------------------------------------------------------------------------------------------------------------------------------------------|-----------------------------------------------------------------------------------------------------------------------|--------------------------------------------------------------------------------------------|------------------------|------------------------------------------------------|--|--|
| APPLICATION TO DRILL 🗹                                                                                                                                                                          | RE-ENTER                                                                                                              | OLD WELL [                                                                                 |                        |                                                      |  |  |
| OIL _X_GASCO2                                                                                                                                                                                   | _X_ HELIUM WEL                                                                                                        | L OTHER                                                                                    |                        |                                                      |  |  |
| NAME OF COMPANY OR OPERATOR                                                                                                                                                                     |                                                                                                                       |                                                                                            |                        |                                                      |  |  |
| RANGER DEVELOPI                                                                                                                                                                                 | MENT LLC                                                                                                              |                                                                                            |                        |                                                      |  |  |
| Address                                                                                                                                                                                         | City                                                                                                                  |                                                                                            | State                  | Phone Number                                         |  |  |
| 5001 LBJ Freeway, Suite 300                                                                                                                                                                     | Dalla                                                                                                                 | s -                                                                                        | Гехаѕ                  | 972-960-3210                                         |  |  |
| Drilling Contractor Butler Petroleum LLC                                                                                                                                                        |                                                                                                                       |                                                                                            |                        |                                                      |  |  |
| Address                                                                                                                                                                                         |                                                                                                                       |                                                                                            |                        |                                                      |  |  |
|                                                                                                                                                                                                 | DESCRIPTION OF                                                                                                        | WELL AND LEASE                                                                             |                        |                                                      |  |  |
| Federal, State or Indian Lease Number, or if fee lease, r<br>Santa Fe Pacific Railroad Company                                                                                                  | ederal, State or Indian Lease Number, or if fee lease, name of lessor Santa Fe Pacific Railroad Company               |                                                                                            |                        | Elevation (ground)<br>5806                           |  |  |
| Nearest distance from proposed location to property or i                                                                                                                                        | ease line:                                                                                                            | Distance from proposed loc<br>well on the same lease:                                      | ation to nears         | et drilling, completed or applied-for                |  |  |
|                                                                                                                                                                                                 | 452 feet                                                                                                              | 1057 feet                                                                                  |                        |                                                      |  |  |
| Number of acres in lease                                                                                                                                                                        |                                                                                                                       | Number of wells on lease, including this well, completed in or drilling to this reservoir: |                        |                                                      |  |  |
| 662.68                                                                                                                                                                                          | 62.68                                                                                                                 |                                                                                            |                        | 5 (Eastern - Santa Fe #32 P&A)                       |  |  |
| if lease purchased with one or more wells Nar drilled, from whom purchased.                                                                                                                     |                                                                                                                       |                                                                                            | iress                  |                                                      |  |  |
| Cima                                                                                                                                                                                            | rex Energy Co.                                                                                                        | 1700 Lincoln St., S                                                                        | Suite 3700.            | , Denver, CO 80203                                   |  |  |
| Well location (give footage from section lines)<br>1069' FSL - 452' FEL                                                                                                                         |                                                                                                                       | hip - Range or Block and Surv<br>20-N, R-27-E, G & SRM                                     | -                      | Dedication per A.A.C. R12-7-104(A)(3) All 28-20N-27E |  |  |
| Field and reservoir (if wildcat, so state)                                                                                                                                                      |                                                                                                                       | County                                                                                     |                        |                                                      |  |  |
| Navajo Springs                                                                                                                                                                                  | i effice                                                                                                              | APACHE                                                                                     |                        |                                                      |  |  |
| Distance in miles and direction from nearest town or pos                                                                                                                                        |                                                                                                                       | 5.5 MILES FROM CHAM                                                                        | IBERS, AZ              |                                                      |  |  |
| Proposed depth:<br>985'                                                                                                                                                                         | Rotary or cable tools                                                                                                 | Approximate date work will start Upon Approval                                             |                        |                                                      |  |  |
| Bond status Filed                                                                                                                                                                               | Rotary Organization Report                                                                                            | Filing Fee of                                                                              |                        | 7)                                                   |  |  |
| Amount \$50,000                                                                                                                                                                                 | On file Yes Or                                                                                                        | attached Yes                                                                               | ached Yes Attached Yes |                                                      |  |  |
| Remarks                                                                                                                                                                                         |                                                                                                                       |                                                                                            |                        |                                                      |  |  |
| CERTIFICATE: I. the undersigned, under the p                                                                                                                                                    | enalty of periury, state tha                                                                                          | at I am the: Project N                                                                     | <b>M</b> anager        | of the                                               |  |  |
| Ranger Development, LLC                                                                                                                                                                         |                                                                                                                       |                                                                                            | sald compan            | y to make this report; and that this                 |  |  |
| report was prepared under my supervision and                                                                                                                                                    | direction and that the facts                                                                                          | stated therein are true, co                                                                | orrect and co          | mplete to the best of my knowledge.                  |  |  |
| Mair completed form to: Oil and Gas Program Administrator Arizona Oil & Gas Conservation Commission c/o Arizona Department of Environmental Quality 1110 W. Washington Street Phoenix, AZ 85007 | ,                                                                                                                     | Signature                                                                                  | 1/20                   | fues                                                 |  |  |
| e-mail completed form to: azogcc@azdeq.g                                                                                                                                                        | Jov                                                                                                                   | - 410                                                                                      | <u></u>                |                                                      |  |  |
| Permit / LTF No.: 1260 / LTF#87294                                                                                                                                                              |                                                                                                                       | STATE OF ARIZONA                                                                           |                        |                                                      |  |  |
| Approval Date: 1/6/2021                                                                                                                                                                         | OIL & GAS CONSERVATION COMMISSION  Application to Drill or Re-enter  File two copies: one by mail, one electronically |                                                                                            |                        |                                                      |  |  |
| Approved By: Dennis L. Tu                                                                                                                                                                       |                                                                                                                       |                                                                                            |                        |                                                      |  |  |
| NOTICE: Before sending in this form be sure that you requested. Much unnecessary corresponde                                                                                                    |                                                                                                                       |                                                                                            |                        |                                                      |  |  |
|                                                                                                                                                                                                 |                                                                                                                       | Form No. 3                                                                                 |                        |                                                      |  |  |

- 1. Operator shall outline on the plat the acreage dedicated to the well in compliance with A.A.C. R12-7-107.
- 2. A registered surveyor shall show on the plat the location of the well and certify this information in the space provided.
- 3. ALL DISTANCES SHOWN ON THE PLAT MUST BE FROM THE OUTER BOUNDARIES OF THE SECTION.
- 4. Is the operator the only owner in the dedicated acreage outlined on the plat below? YES X NO ......
- 5. If the answer to question four is no, have the interests of all owners been consolidated by communitization agreement or otherwise?

  YES \_\_\_\_\_\_ NO \_\_\_\_\_ If answer is yes, give type of consolidation \_\_\_\_\_\_
- 6. If the answer to question four is no, list all the owners and their respective interests below:

## CERTIFICATE for PERMIT to DRILL an OIL, GAS, INJECTION or GEOTHERMAL WELL

PERMIT / LTF NUMBER 1260 LTF #87294

Has been issued to Ranger Development LLC

to drill a well known as Ranger 28-1 SH NS

located 1069 FSL 452 FEL

Section 28 Township 20N Range 27E, Apache County, Arizona.

The entirety of Sec 28, T20N, R27E (662.68 acres) of said Section, Township and Range is dedicated to this well.

Said well shall be drilled substantially as described in the Application and as approved and restricted by the AOGCC's letter dated <u>January 6, 2021</u>. Ranger <u>Development LLC</u> is subject to terms and conditions of the permit to drill and all applicable Arizona Revised Statutes (A.R.S.) Title 27, Chap. 4, Art. 1 and 4, and the Arizona Administrative Code (A.A.C.) R12-7-104, R12-7-106 to 120 and R12-7-175 to 176.