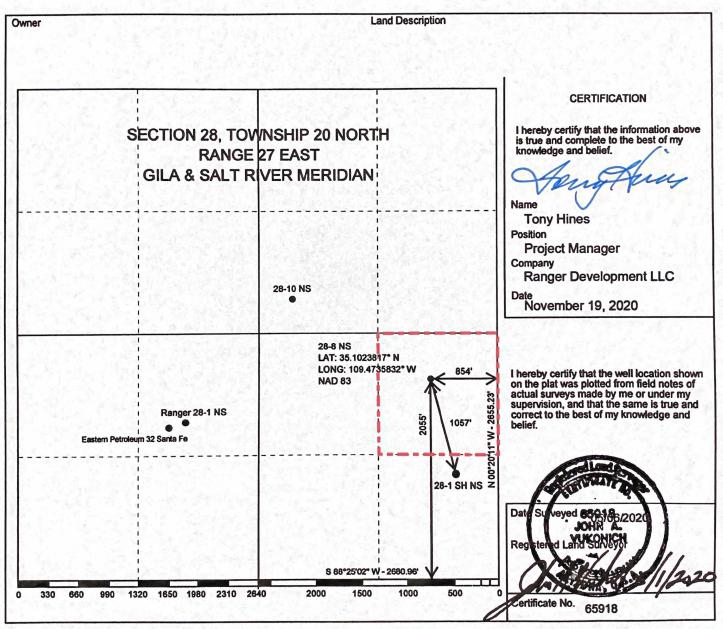

| APPLICAT                                                                                                                                                                                        | ION FOR PERM                                                                                          | IT TO DRILL OR                                                                             | RE-EN1                              | ER                                                   |  |  |
|-------------------------------------------------------------------------------------------------------------------------------------------------------------------------------------------------|-------------------------------------------------------------------------------------------------------|--------------------------------------------------------------------------------------------|-------------------------------------|------------------------------------------------------|--|--|
| APPLICATION TO DRILL T                                                                                                                                                                          | RE-ENTER                                                                                              | old well 🗌                                                                                 |                                     | INJECTION WELL                                       |  |  |
| OIL <u>X</u> GAS CO2                                                                                                                                                                            | X HELIUM WELI                                                                                         | OTHER                                                                                      |                                     |                                                      |  |  |
| NAME OF COMPANY OR OPERATOR                                                                                                                                                                     |                                                                                                       |                                                                                            |                                     |                                                      |  |  |
| RANGER DEVELOP                                                                                                                                                                                  | MENT LLC                                                                                              |                                                                                            |                                     |                                                      |  |  |
| Address                                                                                                                                                                                         |                                                                                                       | State                                                                                      | Phone Number                        |                                                      |  |  |
| 5001 LBJ Freeway, Suite 300                                                                                                                                                                     | Dallas                                                                                                | Texas                                                                                      |                                     | 972-960-3210                                         |  |  |
| Dillling Confractor Butler Petroleum LLC                                                                                                                                                        |                                                                                                       |                                                                                            |                                     |                                                      |  |  |
| Addreea                                                                                                                                                                                         |                                                                                                       |                                                                                            |                                     |                                                      |  |  |
|                                                                                                                                                                                                 | DESCRIPTION OF                                                                                        | WELL AND LEASE                                                                             |                                     |                                                      |  |  |
| Federal, State or Indian Lease Number, or if fee lease, r<br>Santa Fe Pacific Railroad Company                                                                                                  | Weli number 28-8 NS                                                                                   | Elevation (ground)<br>5788                                                                 |                                     |                                                      |  |  |
| Nearest distence from proposed location to property or i                                                                                                                                        | Distance from proposed location to nearset drilling, completed or applied-for well on the same lease: |                                                                                            |                                     |                                                      |  |  |
|                                                                                                                                                                                                 | 1057 feel                                                                                             |                                                                                            |                                     |                                                      |  |  |
| Number of acrea in lease                                                                                                                                                                        | do4 feet                                                                                              | Number of wells on tease, including this well, completed in or drilling to this reservoir: |                                     |                                                      |  |  |
| 662.68                                                                                                                                                                                          | 5 (Eastern - Santa Fe #32 P&A)                                                                        |                                                                                            |                                     |                                                      |  |  |
| If lease purchased with one or more wells Na                                                                                                                                                    | me                                                                                                    |                                                                                            | Iress                               |                                                      |  |  |
| drilled, from whom purchased. Cima                                                                                                                                                              | rex Energy Co.                                                                                        | 1700 Lincoln St., S                                                                        | Suite 3700                          | Denver, CO 80203                                     |  |  |
| Well location (give footage from section lines) 2055' FSL - 854' FEL                                                                                                                            | l l                                                                                                   | hlp - Range or Block and Surv<br>20-N, R-27-E, G & SRM                                     | -                                   | Dedication per A.A.C. R12-7-104(A)(3) All 28-20N-27E |  |  |
| Field and reservoir (If wildcat, so state)                                                                                                                                                      | No. of the second                                                                                     | County                                                                                     |                                     |                                                      |  |  |
| Navajo Springs                                                                                                                                                                                  | 1-5                                                                                                   | APACHE                                                                                     |                                     |                                                      |  |  |
| Distance in miles and direction from nearest lown or pos                                                                                                                                        |                                                                                                       | .3 MILES FROM CHAM                                                                         | MBERS, AZ                           |                                                      |  |  |
| Proposed depth: 985'                                                                                                                                                                            | Rotary or cable tools                                                                                 |                                                                                            | Approximate date work will start    |                                                      |  |  |
| Filed                                                                                                                                                                                           | Rotary Organization Report                                                                            |                                                                                            | Upon Approval Filing Fee of \$25.00 |                                                      |  |  |
| Bond status FIIEC<br>Arriount \$50.000                                                                                                                                                          |                                                                                                       | attached Yes                                                                               | Attached Yes                        |                                                      |  |  |
| Remarks                                                                                                                                                                                         |                                                                                                       |                                                                                            |                                     |                                                      |  |  |
| CERTIFICATE: I, the undersigned, under the p                                                                                                                                                    |                                                                                                       |                                                                                            | Manager                             | of the                                               |  |  |
| report was prepared under my supervision and                                                                                                                                                    |                                                                                                       | •                                                                                          |                                     |                                                      |  |  |
| Mail completed form to: Oil and Gas Program Administrator Arizona Oil & Gas Conservation Commission c/o Arizona Department of Environmental Quality 1110 W. Washington Street Phoenix, AZ 85007 | ,                                                                                                     | Signature 19                                                                               | 11/2                                | Jeries<br>0                                          |  |  |
| e-mail completed form to: മാദ്ദേശ@azdeg.                                                                                                                                                        | gov                                                                                                   |                                                                                            |                                     |                                                      |  |  |
| Permit/LTF No.: 1261 LTF#87295                                                                                                                                                                  |                                                                                                       |                                                                                            | STATE O                             | F ARIZONA                                            |  |  |
| Approval Date: 1/6/2021                                                                                                                                                                         |                                                                                                       | OIL & GAS CONSERVATION COMMISSION                                                          |                                     |                                                      |  |  |
| Approved By: Dennis L. Tore                                                                                                                                                                     | m                                                                                                     | `                                                                                          |                                     | Drill or Re-enter                                    |  |  |
| NOTICE: Before sending in this form be sure that yo requested. Much unnecessery correspond                                                                                                      | u have given all information<br>lence will thus be avoided.                                           | File two copies: one by mail, one electronically                                           |                                     |                                                      |  |  |

- 1. Operator shall outline on the plat the acreage dedicated to the well in compliance with A.A.C. R12-7-107.
- 2. A registered surveyor shall show on the plat the location of the well and certify this information in the space provided.
- 3. ALL DISTANCES SHOWN ON THE PLAT MUST BE FROM THE OUTER BOUNDARIES OF THE SECTION.
- 4. Is the operator the only owner in the dedicated acreage outlined on the plat below? YES X NO \_\_\_\_\_
- 5. If the answer to question four is no, have the interests of all owners been consolidated by communitization agreement or otherwise?

Section 28 Township 20N Range 27E, Apache County, Arizona.

The entirety of Sec 28, T20N, R27E (662.68 acres) of said Section, Township and Range is dedicated to this well.

Said well shall be drilled substantially as described in the Application and as approved and restricted by the AOGCC's letter dated <u>January 6, 2021</u>. Ranger <u>Development LLC</u> is subject to terms and conditions of the permit to drill and all applicable Arizona Revised Statutes (A.R.S.) Title 27, Chap. 4, Art. 1 and 4, and the Arizona Administrative Code (A.A.C.) R12-7-104, R12-7-106 to 120 and R12-7-175 to 176.