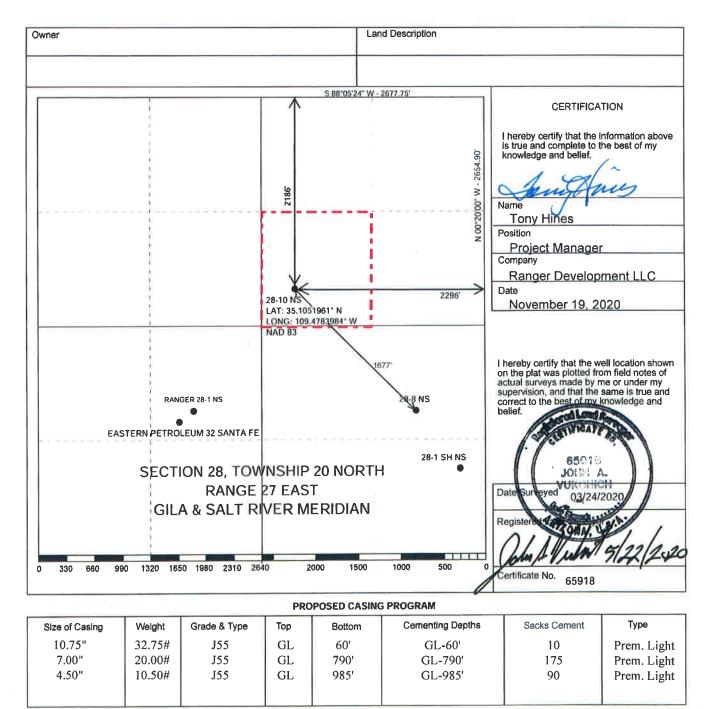

| APPLICATION FOR PERMIT TO DRILL OR RE-ENTER                                                                                                                                         |                                                                                                          |                                                                                                                 |               |                                                         |  |
|-------------------------------------------------------------------------------------------------------------------------------------------------------------------------------------|----------------------------------------------------------------------------------------------------------|-----------------------------------------------------------------------------------------------------------------|---------------|---------------------------------------------------------|--|
| OIL <u>X</u> GASCO2                                                                                                                                                                 | X_ HELIUM WEL                                                                                            | L OTHER                                                                                                         |               |                                                         |  |
| NAME OF COMPANY OR OPERATOR                                                                                                                                                         |                                                                                                          |                                                                                                                 |               |                                                         |  |
| RANGER DEVELO                                                                                                                                                                       | PMENT LLC                                                                                                |                                                                                                                 |               |                                                         |  |
| Address City State Phone Number                                                                                                                                                     |                                                                                                          |                                                                                                                 |               |                                                         |  |
| 5001 LBJ Freeway, Suite 300 Dalla                                                                                                                                                   |                                                                                                          | as a second s | Texas         | 972-960-3210                                            |  |
| Drilling Contractor<br>Butler Petroleum LLC                                                                                                                                         |                                                                                                          |                                                                                                                 |               |                                                         |  |
| Address                                                                                                                                                                             |                                                                                                          |                                                                                                                 |               |                                                         |  |
| DESCRIPTION OF WELL AND LEASE                                                                                                                                                       |                                                                                                          |                                                                                                                 |               |                                                         |  |
| Federal, State or Indian Lease Number, or if fee lease, name of lessor Well number Elevation (ground)                                                                               |                                                                                                          |                                                                                                                 |               |                                                         |  |
| Santa Fe Pacific Railroad Company                                                                                                                                                   |                                                                                                          | 28-10 NS                                                                                                        |               | 5722                                                    |  |
| Nearest distance from proposed location to property                                                                                                                                 | Distance from proposed location to nearset drilling, completed or applied-for<br>well on the same lease; |                                                                                                                 |               |                                                         |  |
| 4                                                                                                                                                                                   | 2186 feet                                                                                                |                                                                                                                 |               | 1677 feet                                               |  |
| Number of acres in lease                                                                                                                                                            |                                                                                                          | Number of wells on lease, including this well, completed in or drilling to this reservoir:                      |               |                                                         |  |
| 662.68                                                                                                                                                                              | 5 (Eastern - Santa Fe #32 P&A)                                                                           |                                                                                                                 |               |                                                         |  |
| If lease purchased with one or more wells<br>drilled, from whom purchased.                                                                                                          | Ado                                                                                                      | iress                                                                                                           |               |                                                         |  |
|                                                                                                                                                                                     | narex Energy Co.                                                                                         |                                                                                                                 |               | 00 Denver CO 80203                                      |  |
| Well location (give footage from section lines)<br>2186' FNL - 2296' FEL                                                                                                            |                                                                                                          | hip - Range or Block and Sun<br>20-N, R-27-E, G & SRI                                                           |               | Dedication per A.A.C. R12-7-104(A)(3)<br>All 28-20N-27E |  |
| Field and reservoir (if wildcat, so state) County                                                                                                                                   |                                                                                                          |                                                                                                                 |               |                                                         |  |
| Navajo Springs                                                                                                                                                                      | and offer                                                                                                | APACHE                                                                                                          |               |                                                         |  |
| Distance in miles and direction from nearest town or post office<br>985' S 22° W, 6 MILES FROM CHAMBERS, AZ                                                                         |                                                                                                          |                                                                                                                 |               |                                                         |  |
| Proposed depth: Rotary or cable tools                                                                                                                                               |                                                                                                          | Approximate date work will start                                                                                |               |                                                         |  |
| Bond status Filed                                                                                                                                                                   | Organization Report                                                                                      | Organization Report                                                                                             |               | Upon Approval                                           |  |
| Amount \$50,000                                                                                                                                                                     |                                                                                                          | attached Yes                                                                                                    | Attached      | Yes                                                     |  |
| Remarks                                                                                                                                                                             |                                                                                                          |                                                                                                                 |               |                                                         |  |
| CERTIFICATE: I, the undersigned, under the penalty of perjury, state that I am the: Project Manager of the                                                                          |                                                                                                          |                                                                                                                 |               |                                                         |  |
| Ranger Development, LLC (company), and that I am authorized by said company to make this report; and that this                                                                      |                                                                                                          |                                                                                                                 |               |                                                         |  |
| report was prepared under my supervision as<br>Mail completed form to:                                                                                                              | nd direction and that the facts                                                                          | s stated therein are true, c                                                                                    | orrect and co | omplete to the best of my knowledge.                    |  |
| Oll end Gas Program Administrator<br>Arizona Oll & Gas Conservation Commission<br>c/o Arizona Department of Environmental Quality<br>1110 W. Washington Street<br>Bhaositi A2 95007 |                                                                                                          |                                                                                                                 |               |                                                         |  |
| Phoenix, AZ 85007<br>e-mail completed form to: azogcc@azdg                                                                                                                          |                                                                                                          | Date /                                                                                                          | /             |                                                         |  |
| 1262 175 #072                                                                                                                                                                       |                                                                                                          |                                                                                                                 | STATE O       |                                                         |  |
| Permit / LTF No.: 1262 LTF #872<br>Approval Date: 1/6/2021                                                                                                                          | 50                                                                                                       | STATE OF ARIZONA<br>OIL & GAS CONSERVATION COMMISSION                                                           |               |                                                         |  |
| Approved By: Dennie L. 7                                                                                                                                                            | Application to Drill or Re-enter                                                                         |                                                                                                                 |               |                                                         |  |
| NOTICE: Before sending in this form be sure that<br>requested. Much unnecessary corresp                                                                                             |                                                                                                          | File two co                                                                                                     | pies: one b   | y mail, one electronically                              |  |
|                                                                                                                                                                                     |                                                                                                          | L                                                                                                               |               |                                                         |  |

(Complete Reverse Side)

- 1. Operator shall outline on the plat the acreage dedicated to the well in compliance with A.A.C. R12-7-107.
- 2. A registered surveyor shall show on the plat the location of the well and certify this information in the space provided.
- 3. ALL DISTANCES SHOWN ON THE PLAT MUST BE FROM THE OUTER BOUNDARIES OF THE SECTION.
- 4. Is the operator the only owner in the dedicated acreage outlined on the plat below ? YES X NO
- If the answer to question four is no, have the interests of all owners been consolidated by communitization agreement or otherwise?
  YES \_\_\_\_\_ NO \_\_\_\_ If answer is yes, give type of consolidation
- 6. If the answer to question four is no, list all the owners and their respective interests below:

## CERTIFICATE for PERMIT to DRILL anOIL, GAS, INJECTION or GEOTHERMAL WELLPERMIT / LTF NUMBER1262 LTF #87296

Has been issued to Ranger Development LLC

to drill a well known as Ranger 28-10 NS

located 2186 FNL 2296 FEL

Section 28 Township 20N Range 27E, Apache County, Arizona.

The <u>entirety of Sec 28, T20N, R27E (662.68 acres)</u> of said Section, Township and Range is dedicated to this well.

Said well shall be drilled substantially as described in the Application and as approved and restricted by the AOGCC's letter dated <u>January 6, 2021</u>. <u>Ranger Development LLC</u> is subject to terms and conditions of the permit to drill and all applicable Arizona Revised Statutes (A.R.S.) Title 27, Chap. 4, Art. 1 and 4, and the Arizona Administrative Code (A.A.C.) R12-7-104, R12-7-106 to 120 and R12-7-175 to 176.

Total depth: 985 feet

Issued: January 6, 2021

API No.: <u>02-001-20536</u>

Expires\*: <u>July 5, 2021</u>

\*The permit to drill expires if operations are not commenced within 180 days from date of this certificate (*see* A.A.C R12-7-104(D))