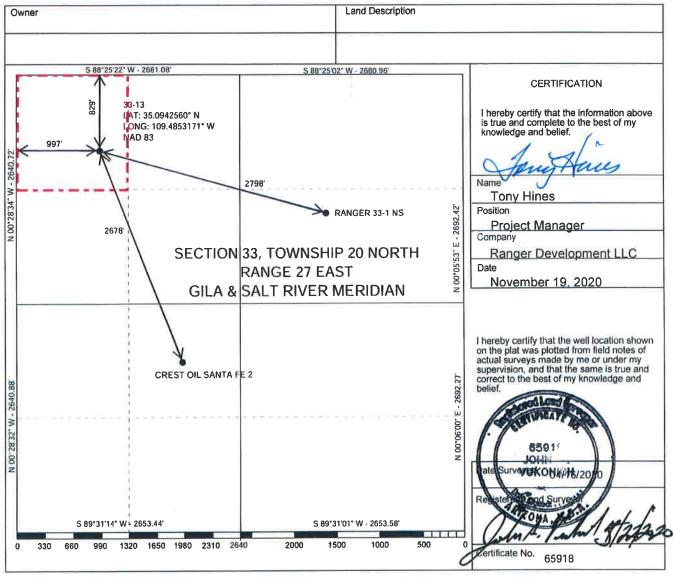

- 1. Operator shall outline on the plat the acreage dedicated to the well in compliance with A.A.C. R12-7-107.
- 2. A registered surveyor shall show on the plat the location of the well and certify this information in the space provided.
- 3. ALL DISTANCES SHOWN ON THE PLAT MUST BE FROM THE OUTER BOUNDARIES OF THE SECTION.
- 4. Is the operator the only owner in the dedicated acreage outlined on the plat below? YES \_X \_\_ NO
- 5. If the answer to question four is no, have the interests of all owners been consolidated by communitization agreement or otherwise?

  YES \_\_\_\_\_ NO \_\_\_\_\_ If answer is yes, give type of consolidation
- 6. If the answer to question four is no, list all the owners and their respective interests below:

## CERTIFICATE for PERMIT to DRILL an OIL, GAS, INJECTION or GEOTHERMAL WELL

PERMIT / LTF NUMBER 1263 LTF #87297

Has been issued to Ranger Development LLC

to drill a well known as Ranger 33-13 NS

located 829 FNL 997 FWL

Section 33 Township 20N Range 27E, Apache County, Arizona.

The <u>entirety of Sec 33, T20N, R27E (640 acres)</u> of said Section, Township and Range is dedicated to this well.

Said well shall be drilled substantially as described in the Application and as approved and restricted by the AOGCC's letter dated <u>January 6, 2021</u>. Ranger <u>Development LLC</u> is subject to terms and conditions of the permit to drill and all applicable Arizona Revised Statutes (A.R.S.) Title 27, Chap. 4, Art. 1 and 4, and the Arizona Administrative Code (A.A.C.) R12-7-104, R12-7-106 to 120 and R12-7-175 to 176.