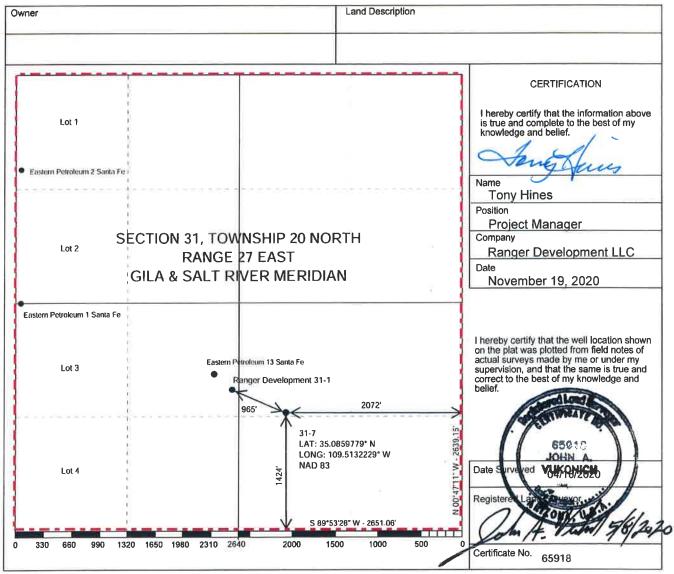

| APPLICATION FOR PERMIT TO DRILL OR RE-ENTER                                                                  |                                                  |                                                         |                                                |                                                         |  |  |  |  |  |
|--------------------------------------------------------------------------------------------------------------|--------------------------------------------------|---------------------------------------------------------|------------------------------------------------|---------------------------------------------------------|--|--|--|--|--|
| APPLICATION TO DRILL 🗹                                                                                       | RE-ENTER                                         | OLD WELL                                                |                                                | INJECTION WELL                                          |  |  |  |  |  |
| OIL _X_ GAS CO2                                                                                              | X HELIUM WEL                                     | L OTHER                                                 |                                                |                                                         |  |  |  |  |  |
| NAME OF COMPANY OR OPERATOR                                                                                  |                                                  |                                                         |                                                |                                                         |  |  |  |  |  |
| RANGER DEVELOPN                                                                                              | MENT LLC                                         |                                                         |                                                |                                                         |  |  |  |  |  |
| Address                                                                                                      | City                                             |                                                         | State                                          | Phone Number                                            |  |  |  |  |  |
| 5001 LBJ Freeway, Suite 300                                                                                  | Dall                                             | as                                                      | Texas 972-960-3210                             |                                                         |  |  |  |  |  |
| Butler Petroleum LLC                                                                                         |                                                  |                                                         |                                                |                                                         |  |  |  |  |  |
| Address                                                                                                      |                                                  |                                                         |                                                |                                                         |  |  |  |  |  |
|                                                                                                              | DESCRIPTION OF                                   | WELL AND LEASE                                          |                                                |                                                         |  |  |  |  |  |
| Federal, State or Indian Lease Number, or if fee lease, n<br>Santa Fe Pacific Railroad Company               | ame of lessor                                    | Well number Elevation (ground) 5760                     |                                                |                                                         |  |  |  |  |  |
| Nearest distance from proposed location to properly or i                                                     | ease line:                                       |                                                         | cation to nearse                               | et drilling, completed or applied-for                   |  |  |  |  |  |
| ,                                                                                                            | well on the same lease:                          |                                                         |                                                |                                                         |  |  |  |  |  |
| Number of acres in lease                                                                                     | 1424 feet                                        | Number of wells on lease, in                            | ncluding this w                                | ell, completed in or drilling to this reservoir:        |  |  |  |  |  |
| 627.60                                                                                                       | 5 (Eastern - Santa Fe #1,#2,#13 P&A)             |                                                         |                                                |                                                         |  |  |  |  |  |
| If lease purchased with one or more wells Nan drilled, from whom purchased.                                  | ne                                               | Address                                                 |                                                |                                                         |  |  |  |  |  |
| Cima                                                                                                         | arex Energy Co.                                  | 1700 Lincoln St                                         | Suite 37                                       | 700, Denver, CO 80203                                   |  |  |  |  |  |
| Well location (give footage from section lines)<br>1424' FSL - 2072' FEL                                     | Section - Towns                                  | hlip - Range or Block and Sun<br>-20-N, R-27-E, G & SRM | /ey                                            | Dedication per A.A.C. R12-7-104(A)(3)<br>All 31-20N-27E |  |  |  |  |  |
| Field and reservoir (if wildcat, so state)                                                                   | 0.000                                            | County                                                  |                                                |                                                         |  |  |  |  |  |
| Navajo Springs                                                                                               |                                                  | APACHE                                                  |                                                | [4]                                                     |  |  |  |  |  |
| Distance in miles and direction from nearest town or pos                                                     |                                                  | 8 MILES FROM CHAM                                       | BERS, AZ                                       |                                                         |  |  |  |  |  |
| Proposed depth:<br>1,085'                                                                                    | Rotary or cable tools Rotary                     |                                                         | Approximate date work will start Upon Approval |                                                         |  |  |  |  |  |
| Bond status Filed                                                                                            | Organization Report                              |                                                         | Filing Fee of \$25,00                          |                                                         |  |  |  |  |  |
| Amount \$50,000                                                                                              | On file Yes Or                                   | attached Yes                                            | Attached                                       | Yes                                                     |  |  |  |  |  |
| Remarks                                                                                                      |                                                  |                                                         |                                                |                                                         |  |  |  |  |  |
|                                                                                                              |                                                  |                                                         |                                                |                                                         |  |  |  |  |  |
| CERTIFICATE: I, the undersigned, under the penalty of perjury, state that I am the:  Project Manager  of the |                                                  |                                                         |                                                |                                                         |  |  |  |  |  |
| Ranger Development, LLC                                                                                      |                                                  |                                                         |                                                | y to make this report; and that this                    |  |  |  |  |  |
| report was prepared under my supervision and of<br>Mail completed form to:                                   | medion and that the facts                        | stated therein are true, co                             | orrect and col                                 | implete to the best of my knowledge.                    |  |  |  |  |  |
| Oil and Gas Program Administrator                                                                            |                                                  | Obs                                                     | 16X                                            | Tuces                                                   |  |  |  |  |  |
| Arizona Oil & Gas Conservation Commission c/o Arizona Department of Environmental Quality Signature          |                                                  |                                                         |                                                |                                                         |  |  |  |  |  |
| 1110 W. Washington Street Phoenix AZ 85007                                                                   |                                                  |                                                         |                                                |                                                         |  |  |  |  |  |
| e-mail completed form to: azogcc@azdeq.g                                                                     | IOV                                              | Date                                                    |                                                |                                                         |  |  |  |  |  |
| Permit / LTF No.: 1264/ 87298                                                                                |                                                  |                                                         | STATE OF                                       | ARIZONA                                                 |  |  |  |  |  |
| Approval Date: January 15, 2021                                                                              | OIL & GAS CONSERVATION COMMISSION                |                                                         |                                                |                                                         |  |  |  |  |  |
| Approved By: Dennis L. Tin                                                                                   | Application to Drill or Re-enter                 |                                                         |                                                |                                                         |  |  |  |  |  |
| NOTICE: Before sending in this form be sure that you requested. Much unnecessary corresponde                 | File two copies: one by mail, one electronically |                                                         |                                                |                                                         |  |  |  |  |  |
|                                                                                                              | and an aroland.                                  | Form No. 3                                              |                                                |                                                         |  |  |  |  |  |

- 1. Operator shall outline on the plat the acreage dedicated to the well in compliance with A.A.C. R12-7-107.
- 2. A registered surveyor shall show on the plat the location of the well and certify this information in the space provided.
- 3. ALL DISTANCES SHOWN ON THE PLAT MUST BE FROM THE OUTER BOUNDARIES OF THE SECTION.
- 4. Is the operator the only owner in the dedicated acreage outlined on the plat below? YES X NO
- 5. If the answer to question four is no, have the interests of all owners been consolidated by communitization agreement or otherwise?

  YES \_\_\_\_\_ NO \_\_\_\_ If answer is yes, give type of consolidation \_\_\_\_\_
- 6. If the answer to question four is no, list all the owners and their respective interests below:

## CERTIFICATE for PERMIT to DRILL an OIL, GAS, INJECTION or GEOTHERMAL WELL

PERMIT / LTF NUMBER 1264 LTF #87298

Has been issued to Ranger Development LLC

to drill a well known as Ranger 31-7 NS

located 1424 FSL 2072 FEL

Section 31 Township 20N Range 27E, Apache County, Arizona.

The <u>entirety of Sec 31, T20N, R27E (627.60 acres)</u> of said Section, Township and Range is dedicated to this well.

Said well shall be drilled substantially as described in the Application and as approved and restricted by the AOGCC's letter dated <u>January 25, 2021</u>. Ranger <u>Development LLC</u> is subject to terms and conditions of the permit to drill and all applicable Arizona Revised Statutes (A.R.S.) Title 27, Chap. 4, Art. 1 and 4, and the Arizona Administrative Code (A.A.C.) R12-7-104, R12-7-106 to 120 and R12-7-175 to 176.