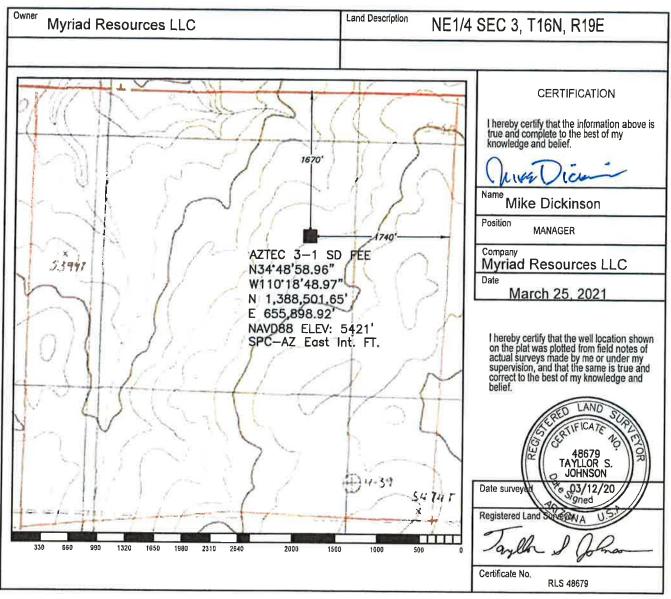

- 1. Operator shall outline on the plat the acreage dedicated to the well in compliance with A.A.C. R12-7-107.
- 2. A registered surveyor shall show on the plat the location of the well and certify this information in the space provided.
- 3. ALL DISTANCES SHOWN ON THE PLAT MUST BE FROM THE OUTER BOUNDARIES OF THE SECTION.
- 4. Is the operator the only owner in the dedicated acreage outlined on the plat below? YES V\_\_\_NO\_\_\_\_
- 5. If the answer to question four is no, have the interests of all owners been consolidated by communitization agreement or otherwise?

  YES\_\_\_\_\_NO\_\_\_\_\_If the answer is yes, give type of consolidation \_\_\_\_\_\_\_
- 6. If the answer to question four is no, list all the owners and their respective interests below:

# **CERTIFICATE for PERMIT to DRILL an OIL, GAS, INJECTION or GEOTHERMAL WELL**

PERMIT / LTF NUMBER 1265 LTF #88826

Has been issued to Myriad Resources, LLC

to drill a well known as Aztec 3-1 SD Fee

located 1740 FEL 1670 FNL

Section 3 Township 16N Range 19E, Navajo County, Arizona.

The <u>entirety of Sec 3, T16N, R19E (640 acres)</u> of said Section, Township and Range is dedicated to this well.

Said well shall be drilled substantially as described in the Application and as approved and restricted by the AOGCC's letter dated <u>April 16, 2021</u>. Myriad Resources, LLC is subject to terms and conditions of the permit to drill and all applicable Arizona Revised Statutes (A.R.S.) Title 27, Chap. 4, Art. 1 and 4, and the Arizona Administrative Code (A.A.C.) R12-7-104, R12-7-106 to 120 and R12-7-175 to 176.