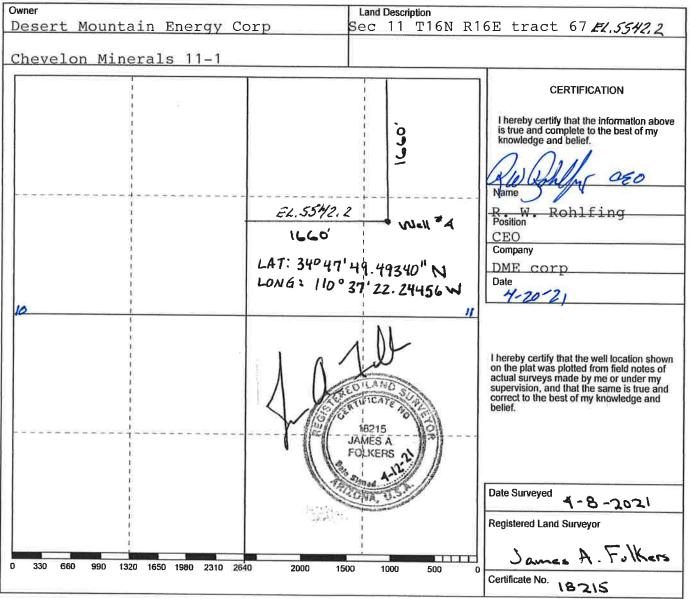

Cts:407269

| APPLICATION FOR PERMIT TO DRILL OR RE-ENTER                                                                                                                                                                                                                                                                                                                                                                                                                                                                                                                                                                                                                                                                                                                                                                                                                                                                                                                                                                                                                                                                                                                                                                                                                                                                                                                                                                                                                                                                                                                                                                                                                                                                                                                                                                                                                                                                                                                                                                                                                                                                                    |                                                                     |                                                                                                    |                    |                                       |  |  |  |  |
|--------------------------------------------------------------------------------------------------------------------------------------------------------------------------------------------------------------------------------------------------------------------------------------------------------------------------------------------------------------------------------------------------------------------------------------------------------------------------------------------------------------------------------------------------------------------------------------------------------------------------------------------------------------------------------------------------------------------------------------------------------------------------------------------------------------------------------------------------------------------------------------------------------------------------------------------------------------------------------------------------------------------------------------------------------------------------------------------------------------------------------------------------------------------------------------------------------------------------------------------------------------------------------------------------------------------------------------------------------------------------------------------------------------------------------------------------------------------------------------------------------------------------------------------------------------------------------------------------------------------------------------------------------------------------------------------------------------------------------------------------------------------------------------------------------------------------------------------------------------------------------------------------------------------------------------------------------------------------------------------------------------------------------------------------------------------------------------------------------------------------------|---------------------------------------------------------------------|----------------------------------------------------------------------------------------------------|--------------------|---------------------------------------|--|--|--|--|
| APPLICATION TO DRILL                                                                                                                                                                                                                                                                                                                                                                                                                                                                                                                                                                                                                                                                                                                                                                                                                                                                                                                                                                                                                                                                                                                                                                                                                                                                                                                                                                                                                                                                                                                                                                                                                                                                                                                                                                                                                                                                                                                                                                                                                                                                                                           | RE-ENTER                                                            | OLD WELL                                                                                           |                    | INJECTION WELL                        |  |  |  |  |
| OIL GAS CO2                                                                                                                                                                                                                                                                                                                                                                                                                                                                                                                                                                                                                                                                                                                                                                                                                                                                                                                                                                                                                                                                                                                                                                                                                                                                                                                                                                                                                                                                                                                                                                                                                                                                                                                                                                                                                                                                                                                                                                                                                                                                                                                    | X HELIUM WEL                                                        | L OTHER                                                                                            |                    | 2001 1 200                            |  |  |  |  |
| NAME OF COMPANY OR OPERATOR                                                                                                                                                                                                                                                                                                                                                                                                                                                                                                                                                                                                                                                                                                                                                                                                                                                                                                                                                                                                                                                                                                                                                                                                                                                                                                                                                                                                                                                                                                                                                                                                                                                                                                                                                                                                                                                                                                                                                                                                                                                                                                    |                                                                     |                                                                                                    |                    | 111                                   |  |  |  |  |
| Desert Mountain Energy                                                                                                                                                                                                                                                                                                                                                                                                                                                                                                                                                                                                                                                                                                                                                                                                                                                                                                                                                                                                                                                                                                                                                                                                                                                                                                                                                                                                                                                                                                                                                                                                                                                                                                                                                                                                                                                                                                                                                                                                                                                                                                         |                                                                     |                                                                                                    |                    | 4                                     |  |  |  |  |
| Address                                                                                                                                                                                                                                                                                                                                                                                                                                                                                                                                                                                                                                                                                                                                                                                                                                                                                                                                                                                                                                                                                                                                                                                                                                                                                                                                                                                                                                                                                                                                                                                                                                                                                                                                                                                                                                                                                                                                                                                                                                                                                                                        | City                                                                |                                                                                                    | State              | Phone Number                          |  |  |  |  |
| 17030 W. Saguaro Pk. I                                                                                                                                                                                                                                                                                                                                                                                                                                                                                                                                                                                                                                                                                                                                                                                                                                                                                                                                                                                                                                                                                                                                                                                                                                                                                                                                                                                                                                                                                                                                                                                                                                                                                                                                                                                                                                                                                                                                                                                                                                                                                                         | se AZ                                                               |                                                                                                    | 918-752-7020       |                                       |  |  |  |  |
| Drilling Contractor To be determing                                                                                                                                                                                                                                                                                                                                                                                                                                                                                                                                                                                                                                                                                                                                                                                                                                                                                                                                                                                                                                                                                                                                                                                                                                                                                                                                                                                                                                                                                                                                                                                                                                                                                                                                                                                                                                                                                                                                                                                                                                                                                            | ned                                                                 |                                                                                                    |                    |                                       |  |  |  |  |
| Address                                                                                                                                                                                                                                                                                                                                                                                                                                                                                                                                                                                                                                                                                                                                                                                                                                                                                                                                                                                                                                                                                                                                                                                                                                                                                                                                                                                                                                                                                                                                                                                                                                                                                                                                                                                                                                                                                                                                                                                                                                                                                                                        |                                                                     |                                                                                                    |                    |                                       |  |  |  |  |
|                                                                                                                                                                                                                                                                                                                                                                                                                                                                                                                                                                                                                                                                                                                                                                                                                                                                                                                                                                                                                                                                                                                                                                                                                                                                                                                                                                                                                                                                                                                                                                                                                                                                                                                                                                                                                                                                                                                                                                                                                                                                                                                                | DESCRIPTION OF                                                      | WELL AND LEASE                                                                                     |                    |                                       |  |  |  |  |
| Federal, State or Indian Lease Number, or if fee lease, r                                                                                                                                                                                                                                                                                                                                                                                                                                                                                                                                                                                                                                                                                                                                                                                                                                                                                                                                                                                                                                                                                                                                                                                                                                                                                                                                                                                                                                                                                                                                                                                                                                                                                                                                                                                                                                                                                                                                                                                                                                                                      | Well number                                                         |                                                                                                    | Elevation (ground) |                                       |  |  |  |  |
| Chevelon Mineral 11c                                                                                                                                                                                                                                                                                                                                                                                                                                                                                                                                                                                                                                                                                                                                                                                                                                                                                                                                                                                                                                                                                                                                                                                                                                                                                                                                                                                                                                                                                                                                                                                                                                                                                                                                                                                                                                                                                                                                                                                                                                                                                                           | aaaa linni                                                          | 1 1 - 1 5 5 4 2 . 2  Distance from proposed location to nearset drilling, completed or applied-for |                    |                                       |  |  |  |  |
| Nearest distance from proposed location to property or l                                                                                                                                                                                                                                                                                                                                                                                                                                                                                                                                                                                                                                                                                                                                                                                                                                                                                                                                                                                                                                                                                                                                                                                                                                                                                                                                                                                                                                                                                                                                                                                                                                                                                                                                                                                                                                                                                                                                                                                                                                                                       | ease line:                                                          | well on the same lease:                                                                            | auon to nearse     | drilling, completed of applied-for    |  |  |  |  |
| 1,                                                                                                                                                                                                                                                                                                                                                                                                                                                                                                                                                                                                                                                                                                                                                                                                                                                                                                                                                                                                                                                                                                                                                                                                                                                                                                                                                                                                                                                                                                                                                                                                                                                                                                                                                                                                                                                                                                                                                                                                                                                                                                                             | 1,660' feet                                                         |                                                                                                    |                    | NA feet                               |  |  |  |  |
| Number of acres in lease Number of wells on lease, including this well, completed in or drilling to this res                                                                                                                                                                                                                                                                                                                                                                                                                                                                                                                                                                                                                                                                                                                                                                                                                                                                                                                                                                                                                                                                                                                                                                                                                                                                                                                                                                                                                                                                                                                                                                                                                                                                                                                                                                                                                                                                                                                                                                                                                   |                                                                     |                                                                                                    |                    |                                       |  |  |  |  |
| 640                                                                                                                                                                                                                                                                                                                                                                                                                                                                                                                                                                                                                                                                                                                                                                                                                                                                                                                                                                                                                                                                                                                                                                                                                                                                                                                                                                                                                                                                                                                                                                                                                                                                                                                                                                                                                                                                                                                                                                                                                                                                                                                            |                                                                     | 1                                                                                                  |                    |                                       |  |  |  |  |
| If lease purchased with one or more wells Nar drilled, from whom purchased.                                                                                                                                                                                                                                                                                                                                                                                                                                                                                                                                                                                                                                                                                                                                                                                                                                                                                                                                                                                                                                                                                                                                                                                                                                                                                                                                                                                                                                                                                                                                                                                                                                                                                                                                                                                                                                                                                                                                                                                                                                                    | me                                                                  | Address                                                                                            |                    |                                       |  |  |  |  |
| NA                                                                                                                                                                                                                                                                                                                                                                                                                                                                                                                                                                                                                                                                                                                                                                                                                                                                                                                                                                                                                                                                                                                                                                                                                                                                                                                                                                                                                                                                                                                                                                                                                                                                                                                                                                                                                                                                                                                                                                                                                                                                                                                             |                                                                     |                                                                                                    |                    |                                       |  |  |  |  |
| Well location (give footage from section lines)                                                                                                                                                                                                                                                                                                                                                                                                                                                                                                                                                                                                                                                                                                                                                                                                                                                                                                                                                                                                                                                                                                                                                                                                                                                                                                                                                                                                                                                                                                                                                                                                                                                                                                                                                                                                                                                                                                                                                                                                                                                                                |                                                                     | hip - Range or Block and Surv                                                                      | •                  | Dedication per A.A.C. R12-7-104(A)(3) |  |  |  |  |
| 1,660 'FWI. 1,660 'FNI.  Field and reservoir (if wildcat, so state)                                                                                                                                                                                                                                                                                                                                                                                                                                                                                                                                                                                                                                                                                                                                                                                                                                                                                                                                                                                                                                                                                                                                                                                                                                                                                                                                                                                                                                                                                                                                                                                                                                                                                                                                                                                                                                                                                                                                                                                                                                                            | I 11T16                                                             | NR16E G&SB&M                                                                                       |                    | All of sec                            |  |  |  |  |
| ALLOCATION PROPERTY AND THE PROPERTY AND |                                                                     | Navajo                                                                                             |                    |                                       |  |  |  |  |
| Wildcat Distance in miles and direction from nearest town or pos                                                                                                                                                                                                                                                                                                                                                                                                                                                                                                                                                                                                                                                                                                                                                                                                                                                                                                                                                                                                                                                                                                                                                                                                                                                                                                                                                                                                                                                                                                                                                                                                                                                                                                                                                                                                                                                                                                                                                                                                                                                               | st office                                                           | Mavajo                                                                                             |                    |                                       |  |  |  |  |
| 15 mi. SSE of Winslow                                                                                                                                                                                                                                                                                                                                                                                                                                                                                                                                                                                                                                                                                                                                                                                                                                                                                                                                                                                                                                                                                                                                                                                                                                                                                                                                                                                                                                                                                                                                                                                                                                                                                                                                                                                                                                                                                                                                                                                                                                                                                                          |                                                                     |                                                                                                    |                    |                                       |  |  |  |  |
| Proposed depth: 3,900'+-                                                                                                                                                                                                                                                                                                                                                                                                                                                                                                                                                                                                                                                                                                                                                                                                                                                                                                                                                                                                                                                                                                                                                                                                                                                                                                                                                                                                                                                                                                                                                                                                                                                                                                                                                                                                                                                                                                                                                                                                                                                                                                       | Rotary or cable tools Air / Mist                                    | 0 4 / 2                                                                                            |                    | te date work will start<br>4 / 2 1    |  |  |  |  |
| Bond status on receipt by az                                                                                                                                                                                                                                                                                                                                                                                                                                                                                                                                                                                                                                                                                                                                                                                                                                                                                                                                                                                                                                                                                                                                                                                                                                                                                                                                                                                                                                                                                                                                                                                                                                                                                                                                                                                                                                                                                                                                                                                                                                                                                                   | Organization Report                                                 | Filing Fee                                                                                         |                    |                                       |  |  |  |  |
| Amount \$25,000                                                                                                                                                                                                                                                                                                                                                                                                                                                                                                                                                                                                                                                                                                                                                                                                                                                                                                                                                                                                                                                                                                                                                                                                                                                                                                                                                                                                                                                                                                                                                                                                                                                                                                                                                                                                                                                                                                                                                                                                                                                                                                                | On file X Or                                                        | attached Attached                                                                                  |                    | RECEIVED                              |  |  |  |  |
| Remarks PLE COLOR OF THE COLOR  |                                                                     |                                                                                                    |                    |                                       |  |  |  |  |
|                                                                                                                                                                                                                                                                                                                                                                                                                                                                                                                                                                                                                                                                                                                                                                                                                                                                                                                                                                                                                                                                                                                                                                                                                                                                                                                                                                                                                                                                                                                                                                                                                                                                                                                                                                                                                                                                                                                                                                                                                                                                                                                                |                                                                     |                                                                                                    |                    | APR <b>21</b> 2021                    |  |  |  |  |
|                                                                                                                                                                                                                                                                                                                                                                                                                                                                                                                                                                                                                                                                                                                                                                                                                                                                                                                                                                                                                                                                                                                                                                                                                                                                                                                                                                                                                                                                                                                                                                                                                                                                                                                                                                                                                                                                                                                                                                                                                                                                                                                                |                                                                     |                                                                                                    |                    | ADEQ                                  |  |  |  |  |
| CERTIFICATE: I, the undersigned, under the p                                                                                                                                                                                                                                                                                                                                                                                                                                                                                                                                                                                                                                                                                                                                                                                                                                                                                                                                                                                                                                                                                                                                                                                                                                                                                                                                                                                                                                                                                                                                                                                                                                                                                                                                                                                                                                                                                                                                                                                                                                                                                   | penalty of perjury, state that                                      | at I am the: CEO                                                                                   |                    | of the                                |  |  |  |  |
| Desert Mountain Energy                                                                                                                                                                                                                                                                                                                                                                                                                                                                                                                                                                                                                                                                                                                                                                                                                                                                                                                                                                                                                                                                                                                                                                                                                                                                                                                                                                                                                                                                                                                                                                                                                                                                                                                                                                                                                                                                                                                                                                                                                                                                                                         | corp (company), ar                                                  | nd that I am authorized by                                                                         | said company       | to make this report; and that this    |  |  |  |  |
| report was prepared under my supervision and                                                                                                                                                                                                                                                                                                                                                                                                                                                                                                                                                                                                                                                                                                                                                                                                                                                                                                                                                                                                                                                                                                                                                                                                                                                                                                                                                                                                                                                                                                                                                                                                                                                                                                                                                                                                                                                                                                                                                                                                                                                                                   | direction and that the facts                                        | s stated therein are true, co                                                                      | orrect and con     | nplete to the best of my knowledge.   |  |  |  |  |
| Mail completed form to: Oil and Gas Program Administrator Arizona Oil & Gas Conservation Commission                                                                                                                                                                                                                                                                                                                                                                                                                                                                                                                                                                                                                                                                                                                                                                                                                                                                                                                                                                                                                                                                                                                                                                                                                                                                                                                                                                                                                                                                                                                                                                                                                                                                                                                                                                                                                                                                                                                                                                                                                            |                                                                     | Dot u                                                                                              | 2 doly             | L C50                                 |  |  |  |  |
| c/o Arizona Department of Environmental Quality 1110 W. Washington Street                                                                                                                                                                                                                                                                                                                                                                                                                                                                                                                                                                                                                                                                                                                                                                                                                                                                                                                                                                                                                                                                                                                                                                                                                                                                                                                                                                                                                                                                                                                                                                                                                                                                                                                                                                                                                                                                                                                                                                                                                                                      | ′                                                                   | Signature                                                                                          |                    |                                       |  |  |  |  |
| Phoenix, AZ 85007                                                                                                                                                                                                                                                                                                                                                                                                                                                                                                                                                                                                                                                                                                                                                                                                                                                                                                                                                                                                                                                                                                                                                                                                                                                                                                                                                                                                                                                                                                                                                                                                                                                                                                                                                                                                                                                                                                                                                                                                                                                                                                              |                                                                     | Date                                                                                               |                    |                                       |  |  |  |  |
| e-mail completed form to: azogcc@azdeq.                                                                                                                                                                                                                                                                                                                                                                                                                                                                                                                                                                                                                                                                                                                                                                                                                                                                                                                                                                                                                                                                                                                                                                                                                                                                                                                                                                                                                                                                                                                                                                                                                                                                                                                                                                                                                                                                                                                                                                                                                                                                                        | gov                                                                 |                                                                                                    |                    |                                       |  |  |  |  |
| Permit / LTF No.: 1266 / 88988                                                                                                                                                                                                                                                                                                                                                                                                                                                                                                                                                                                                                                                                                                                                                                                                                                                                                                                                                                                                                                                                                                                                                                                                                                                                                                                                                                                                                                                                                                                                                                                                                                                                                                                                                                                                                                                                                                                                                                                                                                                                                                 |                                                                     | STATE OF ARIZONA                                                                                   |                    |                                       |  |  |  |  |
| Approval Date: April 28th, 2021                                                                                                                                                                                                                                                                                                                                                                                                                                                                                                                                                                                                                                                                                                                                                                                                                                                                                                                                                                                                                                                                                                                                                                                                                                                                                                                                                                                                                                                                                                                                                                                                                                                                                                                                                                                                                                                                                                                                                                                                                                                                                                | OIL & GAS CONSERVATION COMMISSION  Application to Drill or Re-enter |                                                                                                    |                    |                                       |  |  |  |  |
| Approved By:                                                                                                                                                                                                                                                                                                                                                                                                                                                                                                                                                                                                                                                                                                                                                                                                                                                                                                                                                                                                                                                                                                                                                                                                                                                                                                                                                                                                                                                                                                                                                                                                                                                                                                                                                                                                                                                                                                                                                                                                                                                                                                                   |                                                                     |                                                                                                    |                    |                                       |  |  |  |  |
| NOTICE: Before sending in this form be sure that yo requested. Much unnecessary correspond                                                                                                                                                                                                                                                                                                                                                                                                                                                                                                                                                                                                                                                                                                                                                                                                                                                                                                                                                                                                                                                                                                                                                                                                                                                                                                                                                                                                                                                                                                                                                                                                                                                                                                                                                                                                                                                                                                                                                                                                                                     | u have given all information<br>ence will thus be avoided.          | File two copies: one by mail, one electronically  Form No. 3                                       |                    |                                       |  |  |  |  |