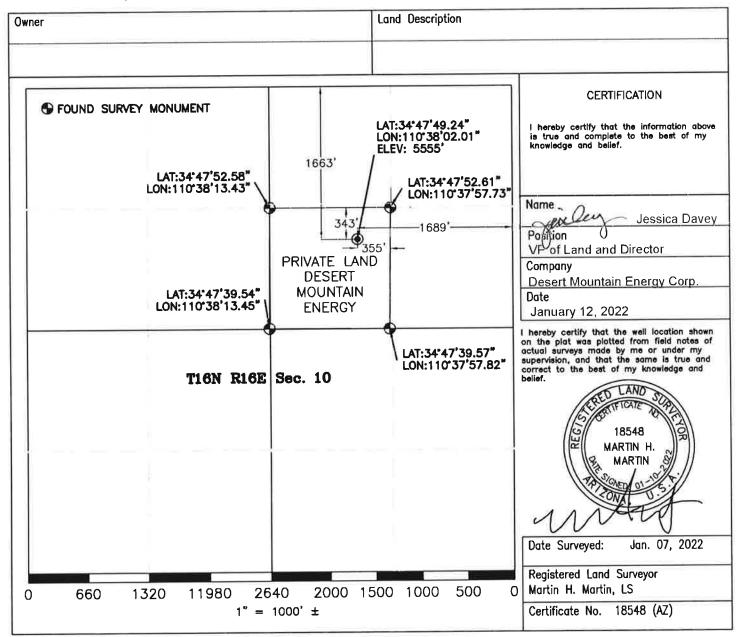

- 1: Operator shall outline on the plat the acreage dedicated to the well in compliance with A.A.C. R12-7-107
- 2: A registered land surveyor shall show on the plat the location of the well and certify this information in the space provided.
- 3: ALL DISTANCES SHOWN ON THE PLAT MUST BE FROM THE OUTER BOUNDARIES OF THE SECTION.
- 4: Is the operator the only owner in the dedicated acreage outlined on the plat below? YES  $\times$  NO  $\longrightarrow$
- 5: If the answer to question 4 is no, have the interests of all owners been consolidated by communitization agreement or otherwise?

YES \_\_\_\_ NO \_\_\_ If answer is yes, give type of consolidation\_\_\_\_\_

6: If the answer to question four is no, list all owners and their respective interests below.

located 1663 FNL 1689 FEL

Section 10 Township 16N Range 16E, Navajo County, Arizona.

The entirety of Sec 10, T16N, R16E (640 acres) of said Section, Township and Range is dedicated to this well.

Said well shall be drilled substantially as described in the Application and as approved and restricted by the AOGCC's letter dated <u>February 17th, 2022</u>. <u>DESERT MOUNTAIN ENERGY CORP</u> is subject to terms and conditions of the permit to drill and all applicable Arizona Revised Statutes (A.R.S.) Title 27, Chap. 4, Art. 1 and 4, and the Arizona Administrative Code (A.A.C.) R12-7-104, R12-7-106 to 120 and R12-7-175 to 176.