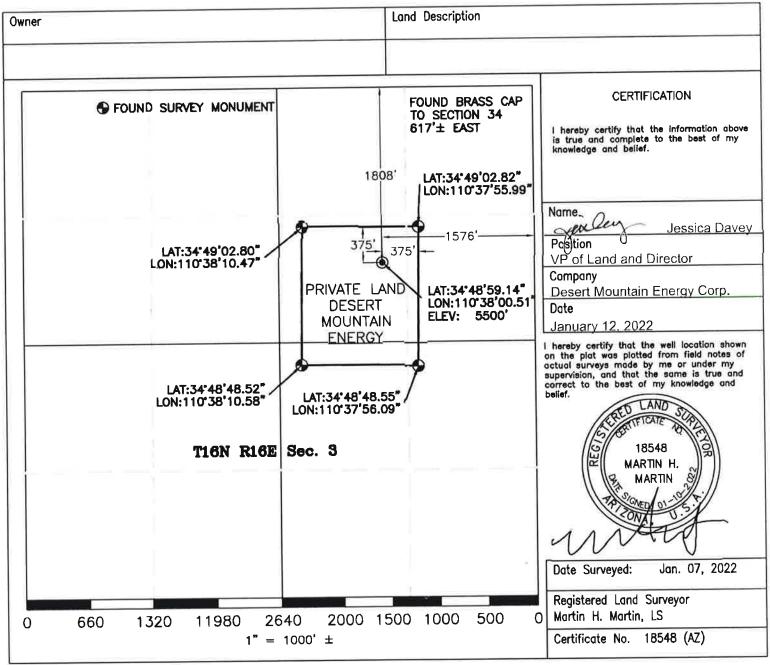

| APPLICATI                                                                                                                                                                                                                          | ON FOR PERM                                           | IT TO DRILL OF                                       | RE-ENT               | ER                                               |  |  |  |  |  |
|------------------------------------------------------------------------------------------------------------------------------------------------------------------------------------------------------------------------------------|-------------------------------------------------------|------------------------------------------------------|----------------------|--------------------------------------------------|--|--|--|--|--|
| APPLICATION TO DRILL X                                                                                                                                                                                                             | RE-ENTER                                              | RE-ENTER OLD WELL [] INJECTION WELL [                |                      |                                                  |  |  |  |  |  |
| X OIL GAS CO2                                                                                                                                                                                                                      | HELIUM WEL                                            | L OTHER                                              |                      |                                                  |  |  |  |  |  |
| NAME OF COMPANY OR OPERATOR                                                                                                                                                                                                        |                                                       |                                                      |                      |                                                  |  |  |  |  |  |
| Desert Mountain Energy Co                                                                                                                                                                                                          | rp                                                    |                                                      |                      |                                                  |  |  |  |  |  |
| Address City                                                                                                                                                                                                                       |                                                       |                                                      | Stale                | Phone Number                                     |  |  |  |  |  |
| 17030 W. Saguaro Pk. Ln.                                                                                                                                                                                                           | 17030 W. Saguaro Pk. Ln. Surp                         |                                                      | AZ                   | 918-752-7020                                     |  |  |  |  |  |
| To be determined                                                                                                                                                                                                                   | d                                                     |                                                      |                      |                                                  |  |  |  |  |  |
| Address                                                                                                                                                                                                                            |                                                       |                                                      |                      |                                                  |  |  |  |  |  |
|                                                                                                                                                                                                                                    | DESCRIPTION OF                                        | WELL AND LEASE                                       |                      |                                                  |  |  |  |  |  |
| Federal, State or Indian Lease Number, or if fee lease, no McCauley                                                                                                                                                                | Well number 3-1                                       | Elevation (ground) 5.550'                            |                      |                                                  |  |  |  |  |  |
| Nearest distance from proposed location to property or le                                                                                                                                                                          | ease line:                                            | Distance from proposed li<br>well on the same lease: | ocation to nears     | et drilling, completed or applied-for            |  |  |  |  |  |
| 1,576'                                                                                                                                                                                                                             | feet                                                  | feet                                                 |                      |                                                  |  |  |  |  |  |
| Number of acres in lease  Number of wells on lease, including this well, completed in or drilling to this reservable.                                                                                                              |                                                       |                                                      |                      |                                                  |  |  |  |  |  |
| 640                                                                                                                                                                                                                                |                                                       |                                                      |                      |                                                  |  |  |  |  |  |
| If lease purchased with one or more wells Name Address drilled, from whom purchased.                                                                                                                                               |                                                       |                                                      |                      |                                                  |  |  |  |  |  |
| N/A                                                                                                                                                                                                                                |                                                       |                                                      |                      |                                                  |  |  |  |  |  |
| Well location (give footage from section lines) 1,808' FNL & 1,576' FEL                                                                                                                                                            | Station - Towns<br>T16N F                             | hip-Range or Block and Si<br>R16E Sec 3              | Irviv                | Dedication per A.A.C. R12-7-104(A)(3) All of sec |  |  |  |  |  |
| Field and reservoir (if wildcat, so state)  County  Navajo                                                                                                                                                                         |                                                       |                                                      |                      |                                                  |  |  |  |  |  |
| Distance in miles and direction from πearest town ●r post office                                                                                                                                                                   |                                                       |                                                      |                      |                                                  |  |  |  |  |  |
| Proposed depth: ± 3,656'                                                                                                                                                                                                           | Rolary or cable tools Air / Mist                      |                                                      |                      | ate date work will start<br>15/2022              |  |  |  |  |  |
| Bond status On receipt by AZ                                                                                                                                                                                                       | iona siatas                                           |                                                      | Filing Fee of        | \$25,00                                          |  |  |  |  |  |
| Amount \$25,000  Remarks                                                                                                                                                                                                           | On file X Or                                          | attached                                             | Allached             |                                                  |  |  |  |  |  |
| Kemano                                                                                                                                                                                                                             |                                                       |                                                      |                      |                                                  |  |  |  |  |  |
|                                                                                                                                                                                                                                    |                                                       |                                                      |                      |                                                  |  |  |  |  |  |
|                                                                                                                                                                                                                                    |                                                       |                                                      |                      |                                                  |  |  |  |  |  |
| VD at Employee                                                                                                                                                                                                                     |                                                       |                                                      |                      |                                                  |  |  |  |  |  |
| CERTIFICATE: I, the undersigned, under the penalty of perjury, state that I am the:  VP of Engineering  of the  Desert Mountain Energy Corp (company), and that I am authorized by said company to make this report; and that this |                                                       |                                                      |                      |                                                  |  |  |  |  |  |
| report was prepared under my supervision and o                                                                                                                                                                                     |                                                       |                                                      |                      |                                                  |  |  |  |  |  |
| Mail completed form to:                                                                                                                                                                                                            |                                                       |                                                      | • EA                 | mpleto to and book or my amoundage,              |  |  |  |  |  |
| Oil and Gas Program Administrator Arizona Oil & Gas Conservation Commission                                                                                                                                                        |                                                       | James                                                | es C                 | Hayes                                            |  |  |  |  |  |
| c/o Arizona Department of Environmental Quality                                                                                                                                                                                    |                                                       |                                                      |                      |                                                  |  |  |  |  |  |
| 1110 W. Washington Street Phoenix, AZ 85007  Date                                                                                                                                                                                  |                                                       |                                                      |                      |                                                  |  |  |  |  |  |
| e-mail completed form to: azogcc@azdeq.g                                                                                                                                                                                           | OV                                                    | Date                                                 |                      |                                                  |  |  |  |  |  |
| 1269 / LTF # 93212<br>Permit / LTF No.:                                                                                                                                                                                            |                                                       | STATE O                                              | F ARIZONA            |                                                  |  |  |  |  |  |
| February l6th, 2022<br>Approval Date:                                                                                                                                                                                              |                                                       | OIL & GAS CONSERVATION COMMISSION                    |                      |                                                  |  |  |  |  |  |
| Approved By:                                                                                                                                                                                                                       |                                                       | Application to Drill or Re-enter                     |                      |                                                  |  |  |  |  |  |
| NOTICE: Before sending in this form be sure Ihal you requested. Much unnecessary corresponde                                                                                                                                       | have given all information ence will thus be avoided. |                                                      | <b>opies</b> : one b | y mail, one electronically                       |  |  |  |  |  |
|                                                                                                                                                                                                                                    |                                                       | Form No. 3                                           |                      |                                                  |  |  |  |  |  |

- 1: Operator shall outline on the plat the acreage dedicated to the well in compliance with A.A.C. R12-/-10/
- 2: A registered land surveyor shall show on the plat the location of the well and certify this information in the space provided.
- 3: ALL DISTANCES SHOWN ON THE PLAT MUST BE FROM THE OUTER BOUNDARIES OF THE SECTION.
- 4: Is the operator the only owner in the dedicated acreage outlined on the plat below? YES X NO \_\_\_\_
- 5: If the answer to question 4 is no, have the interests of all owners been consolidated by communitization agreement or otherwise?

## PROPOSED CASING PROGRAM

| Size of Casing | Weight | Grade & Type | Тор  | Bottom | Cementing Depths | Sacks of Cement | Туре |
|----------------|--------|--------------|------|--------|------------------|-----------------|------|
| 9 5/8          | 40#    | J-55 STC     | SURF | 1,050' | SURF - 1050'     | 480             | Perm |
| 7              | 23#    | J-55 LTC     | SURF | 1,650' | SURF - 1650'     | 253             | Perm |
| 4 1/2          | 11.6#  | J-55 LTC     | SURF | 3,646' | 1550' - 3646'    | 282             | Perm |

located 1808 FNL 1576 FEL

Section 03 Township 16N Range 16E, Navajo County, Arizona.

The entirety of Sec 03, T16N, R16E (640 acres) of said Section, Township and Range is dedicated to this well.

Said well shall be drilled substantially as described in the Application and as approved and restricted by the AOGCC's letter dated <u>February 17th, 2022</u>. <u>DESERT MOUNTAIN ENERGY CORP</u> is subject to terms and conditions of the permit to drill and all applicable Arizona Revised Statutes (A.R.S.) Title 27, Chap. 4, Art. 1 and 4, and the Arizona Administrative Code (A.A.C.) R12-7-104, R12-7-106 to 120 and R12-7-175 to 176.