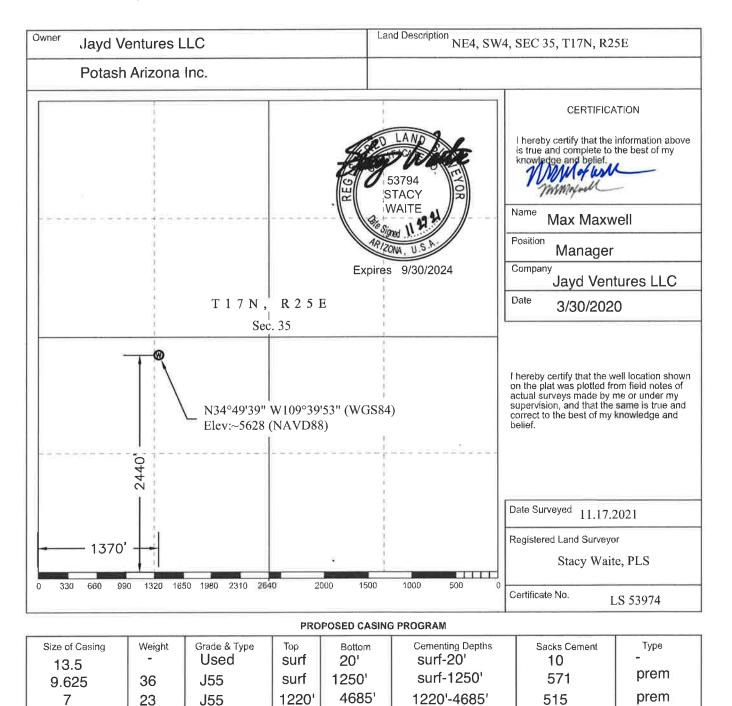

|                                                                                                                                                                                                                                                                                                                                                                                      |                                                | OLD WELL                                                                                              |                                                                           | CEIVE                                               |
|--------------------------------------------------------------------------------------------------------------------------------------------------------------------------------------------------------------------------------------------------------------------------------------------------------------------------------------------------------------------------------------|------------------------------------------------|-------------------------------------------------------------------------------------------------------|---------------------------------------------------------------------------|-----------------------------------------------------|
| OILGASCO2                                                                                                                                                                                                                                                                                                                                                                            | <u>X</u> HELIUM WEL                            | L OTHER                                                                                               |                                                                           | APR 11 2022                                         |
| NAME OF COMPANY OR OPERATOR                                                                                                                                                                                                                                                                                                                                                          |                                                |                                                                                                       | 11                                                                        |                                                     |
| Jayd Ventures LLC                                                                                                                                                                                                                                                                                                                                                                    |                                                |                                                                                                       |                                                                           |                                                     |
| Address                                                                                                                                                                                                                                                                                                                                                                              |                                                | State                                                                                                 | Phone Number                                                              |                                                     |
| 1036 Webster St                                                                                                                                                                                                                                                                                                                                                                      | New Orleans                                    |                                                                                                       | LA                                                                        | 5046771500                                          |
| Drilling Confractor Intrepid Energy LLC                                                                                                                                                                                                                                                                                                                                              |                                                |                                                                                                       |                                                                           |                                                     |
| Address 320 Second St. Columbia MS 39429                                                                                                                                                                                                                                                                                                                                             |                                                |                                                                                                       |                                                                           |                                                     |
| DESCRIPTION OF WELL AND LEASE                                                                                                                                                                                                                                                                                                                                                        |                                                |                                                                                                       |                                                                           |                                                     |
| Federal, State or Indian Lease Number or if fee lease, name of lessor<br>Potash Arizona Inc.                                                                                                                                                                                                                                                                                         |                                                |                                                                                                       |                                                                           | Elevation (ground)<br>5628                          |
| Nearest distance from proposed location to property or lease line,                                                                                                                                                                                                                                                                                                                   |                                                | Distance from proposed location to nearset drilling, completed or applied-for well on the same lease: |                                                                           |                                                     |
| 2440                                                                                                                                                                                                                                                                                                                                                                                 | feet                                           | feet                                                                                                  |                                                                           |                                                     |
| Number of acros in lease 640                                                                                                                                                                                                                                                                                                                                                         | Number of wells on le                          |                                                                                                       | $se_{e}$ including this well, completed in or drilling to this reservoir: |                                                     |
| If lease purchased with one or more wells Name Address drilled, from whom purchased                                                                                                                                                                                                                                                                                                  |                                                |                                                                                                       |                                                                           |                                                     |
| Well location (give footage from section lines)<br>1370 FWL 2440 FSL                                                                                                                                                                                                                                                                                                                 |                                                | hip - Range or Block and Su<br>c 35 T17N R25E                                                         |                                                                           | Dedication per A A.C. R12-7-104(A)(3)<br>All of Sec |
| Field and reservoir (if wildcat, so state)  Wildcat  Apache                                                                                                                                                                                                                                                                                                                          |                                                |                                                                                                       |                                                                           |                                                     |
| Distance in miles and direction from nearest town or post office<br>30 Miles East of Holbrook AZ                                                                                                                                                                                                                                                                                     |                                                |                                                                                                       |                                                                           |                                                     |
| Proposed depth:<br>4685                                                                                                                                                                                                                                                                                                                                                              | Rotary or cable tools<br>Rotary                |                                                                                                       | Approximate date work will start<br>May 1, 2022                           |                                                     |
| Bond status Check enclosed \$25,000                                                                                                                                                                                                                                                                                                                                                  | Organization Report<br>On file X Or attached X |                                                                                                       | Filing Fee of \$25.00<br>Attached Attached                                |                                                     |
| Remarks Jayd Ventures LLC holds the adjacent lease Section 34 Manager                                                                                                                                                                                                                                                                                                                |                                                |                                                                                                       |                                                                           |                                                     |
| CERTIFICATE: 1, the undersigned, under the penalty of perjury, state that I am the:       of the         Jayd Ventures LLC       (company), and that I am authorized by said company to make this report, and that this         report was prepared under my supervision and direction and that the facts stated therein are true, correct and complete to the best of my knowledge. |                                                |                                                                                                       |                                                                           |                                                     |
| Mail completed form to:       Mill completed form to:         Oil and Gas Program Administrator       Mill completed form to:         Arizona Oil & Gas Conservation Commission       Mill completed form to:         c/o Arizona Department of Environmental Quality       March 26, 2022         1110 W. Washington Street       Date                                              |                                                |                                                                                                       |                                                                           |                                                     |
| e-mail completed form to: azoqcc@azdeq.gov                                                                                                                                                                                                                                                                                                                                           |                                                |                                                                                                       |                                                                           |                                                     |
| Permit / LTF No.: 1270 / STATE OF ARIZONA                                                                                                                                                                                                                                                                                                                                            |                                                |                                                                                                       |                                                                           |                                                     |
| Approval Date: 5/25/2022                                                                                                                                                                                                                                                                                                                                                             | OIL & GAS CONSERVATION COMMISSION              |                                                                                                       |                                                                           |                                                     |
| Approved By: Marta Hodan Application to Drill or Re-enter                                                                                                                                                                                                                                                                                                                            |                                                |                                                                                                       |                                                                           |                                                     |
| NOTICE. Before sending in this form be sure that you have given all information requester. Much unnecessary correspondence will thus be avoided. Form No. 3                                                                                                                                                                                                                          |                                                |                                                                                                       |                                                                           |                                                     |

(Complete Reverse Side)

03/2018

- 1. Operator shall outline on the plat the acreage dedicated to the well in compliance with A.A.C. R12-7-107.
- 2. A registered surveyor shall show on the plat the location of the well and certify this information in the space provided.
- 3. ALL DISTANCES SHOWN ON THE PLAT MUST BE FROM THE OUTER BOUNDARIES OF THE SECTION.
- 4. Is the operator the only owner in the dedicated acreage outlined on the plat below ? YES X NO
- 5. If the answer to question four is no, have the interests of all owners been consolidated by communitization agreement or otherwise? YES \_\_\_\_\_ NO \_\_\_\_\_ If answer is yes, give type of consolidation \_\_\_\_\_\_
- 6. If the answer to question four is no, list all the owners and their respective interests below: