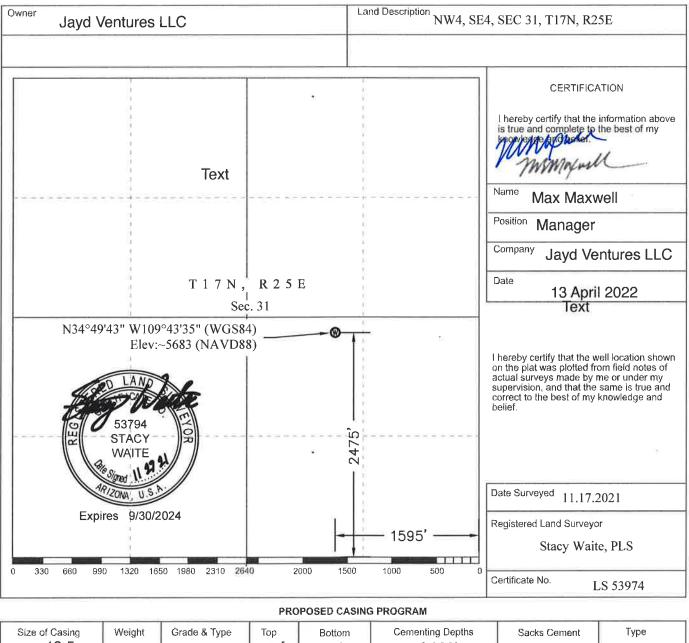

RECEIVED APR 1 5 2022

- 1. Operator shall outline on the plat the acreage dedicated to the well in compliance with A.A.C. R12-7-107.
- 2. A registered surveyor shall show on the plat the location of the well and certify this information in the space provided.
- 3. ALL DISTANCES SHOWN ON THE PLAT MUST BE FROM THE OUTER BOUNDARIES OF THE SECTION.
- 4. Is the operator the only owner in the dedicated acreage outlined on the plat below ? YES X NO .....
- 5. If the answer to question four is no, have the interests of all owners been consolidated by communitization agreement or otherwise? YES \_\_\_\_\_ NO \_\_\_\_\_ If answer is yes, give type of consolidation \_\_\_\_\_\_
- 6. If the answer to question four is no, list all the owners and their respective interests below:

| Size of Casing | Weight | Grade & Type | Тор   | Bottom | Cementing Depths | Sacks Cement | Туре |  |
|----------------|--------|--------------|-------|--------|------------------|--------------|------|--|
| 13.5           | -      | Used         | surf  | 20'    | surf-220'        | 10           | -    |  |
| 9.625          | 36     | J55          | surf  | 1215'  | surf-1215'       | 565          | prem |  |
| 7              | 23     | J55          | 1210' | 4100   | 1210'-4100'      | 500          | prem |  |
|                |        |              |       |        |                  |              |      |  |

The <u>entirety of Sec 31, T17N, R25E (640 acres)</u> of said Section, Township and Range is dedicated to this well.

Said well shall be drilled substantially as described in the Application and as approved and restricted by the AOGCC's letter dated <u>May 25th, 2022</u>. JAYD VENTURES LLC is subject to terms and conditions of the permit to drill and all applicable Arizona Revised Statutes (A.R.S.) Title 27, Chap. 4, Art. 1 and 4, and the Arizona Administrative Code (A.A.C.) R12-7-104, R12-7-106 to 120 and R12-7-175 to 176.