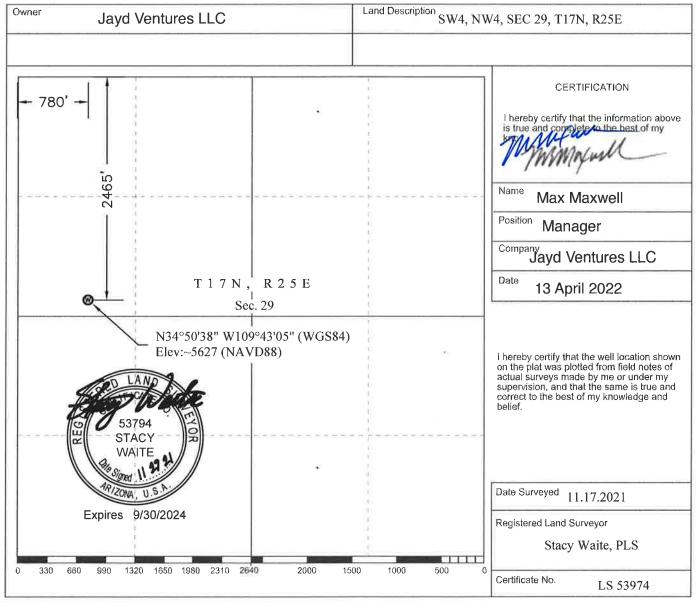

|                                                                                                                                                                                    |                                                                                                                                                                                                                                                                                                                                                                                                                                                                                                                                                                                                                                                                                                                                                                                                                                                                                                                                                                                                                                                                                                                                                                                                                                                                                                                                                                                                                                                                                                                                                                                                                                                                                                                                                                                                                                                                                                                                                                                                                                                                                                                                | 12                                                             |                                                    | V# 6402                               |  |
|------------------------------------------------------------------------------------------------------------------------------------------------------------------------------------|--------------------------------------------------------------------------------------------------------------------------------------------------------------------------------------------------------------------------------------------------------------------------------------------------------------------------------------------------------------------------------------------------------------------------------------------------------------------------------------------------------------------------------------------------------------------------------------------------------------------------------------------------------------------------------------------------------------------------------------------------------------------------------------------------------------------------------------------------------------------------------------------------------------------------------------------------------------------------------------------------------------------------------------------------------------------------------------------------------------------------------------------------------------------------------------------------------------------------------------------------------------------------------------------------------------------------------------------------------------------------------------------------------------------------------------------------------------------------------------------------------------------------------------------------------------------------------------------------------------------------------------------------------------------------------------------------------------------------------------------------------------------------------------------------------------------------------------------------------------------------------------------------------------------------------------------------------------------------------------------------------------------------------------------------------------------------------------------------------------------------------|----------------------------------------------------------------|----------------------------------------------------|---------------------------------------|--|
| APPLICATION TO DRILL                                                                                                                                                               |                                                                                                                                                                                                                                                                                                                                                                                                                                                                                                                                                                                                                                                                                                                                                                                                                                                                                                                                                                                                                                                                                                                                                                                                                                                                                                                                                                                                                                                                                                                                                                                                                                                                                                                                                                                                                                                                                                                                                                                                                                                                                                                                | OLD WELL                                                       |                                                    |                                       |  |
| OILGASCO2                                                                                                                                                                          | <u> </u>                                                                                                                                                                                                                                                                                                                                                                                                                                                                                                                                                                                                                                                                                                                                                                                                                                                                                                                                                                                                                                                                                                                                                                                                                                                                                                                                                                                                                                                                                                                                                                                                                                                                                                                                                                                                                                                                                                                                                                                                                                                                                                                       | OTHER                                                          |                                                    |                                       |  |
| NAME OF COMPANY OR OPERATOR                                                                                                                                                        | Ventures LLC                                                                                                                                                                                                                                                                                                                                                                                                                                                                                                                                                                                                                                                                                                                                                                                                                                                                                                                                                                                                                                                                                                                                                                                                                                                                                                                                                                                                                                                                                                                                                                                                                                                                                                                                                                                                                                                                                                                                                                                                                                                                                                                   |                                                                |                                                    |                                       |  |
| Address                                                                                                                                                                            | City                                                                                                                                                                                                                                                                                                                                                                                                                                                                                                                                                                                                                                                                                                                                                                                                                                                                                                                                                                                                                                                                                                                                                                                                                                                                                                                                                                                                                                                                                                                                                                                                                                                                                                                                                                                                                                                                                                                                                                                                                                                                                                                           |                                                                | State                                              | Phone Number                          |  |
| 1036 Webster St                                                                                                                                                                    | New Orleans                                                                                                                                                                                                                                                                                                                                                                                                                                                                                                                                                                                                                                                                                                                                                                                                                                                                                                                                                                                                                                                                                                                                                                                                                                                                                                                                                                                                                                                                                                                                                                                                                                                                                                                                                                                                                                                                                                                                                                                                                                                                                                                    | LA                                                             | 70118                                              | 5046771500                            |  |
| Drilling Contractor Intrepid E                                                                                                                                                     | Energy LLC                                                                                                                                                                                                                                                                                                                                                                                                                                                                                                                                                                                                                                                                                                                                                                                                                                                                                                                                                                                                                                                                                                                                                                                                                                                                                                                                                                                                                                                                                                                                                                                                                                                                                                                                                                                                                                                                                                                                                                                                                                                                                                                     |                                                                |                                                    |                                       |  |
| Address 320 Second St (                                                                                                                                                            | Columbia MS 394                                                                                                                                                                                                                                                                                                                                                                                                                                                                                                                                                                                                                                                                                                                                                                                                                                                                                                                                                                                                                                                                                                                                                                                                                                                                                                                                                                                                                                                                                                                                                                                                                                                                                                                                                                                                                                                                                                                                                                                                                                                                                                                | 29                                                             |                                                    |                                       |  |
|                                                                                                                                                                                    | DESCRIPTION OF                                                                                                                                                                                                                                                                                                                                                                                                                                                                                                                                                                                                                                                                                                                                                                                                                                                                                                                                                                                                                                                                                                                                                                                                                                                                                                                                                                                                                                                                                                                                                                                                                                                                                                                                                                                                                                                                                                                                                                                                                                                                                                                 | WELL AND LEASE                                                 |                                                    |                                       |  |
| Federal, State or Indian Lease Number, or if fee lease,<br>Potash Arizona Inc.                                                                                                     | Well number<br>JV 29-1                                                                                                                                                                                                                                                                                                                                                                                                                                                                                                                                                                                                                                                                                                                                                                                                                                                                                                                                                                                                                                                                                                                                                                                                                                                                                                                                                                                                                                                                                                                                                                                                                                                                                                                                                                                                                                                                                                                                                                                                                                                                                                         |                                                                | Elevation (ground)<br>5627'                        |                                       |  |
| Nearest distance from proposed location to property or                                                                                                                             | Distance from proposed location to nearset drilling, completed or applied-for well on the same lease:                                                                                                                                                                                                                                                                                                                                                                                                                                                                                                                                                                                                                                                                                                                                                                                                                                                                                                                                                                                                                                                                                                                                                                                                                                                                                                                                                                                                                                                                                                                                                                                                                                                                                                                                                                                                                                                                                                                                                                                                                          |                                                                |                                                    |                                       |  |
| 780                                                                                                                                                                                | feet                                                                                                                                                                                                                                                                                                                                                                                                                                                                                                                                                                                                                                                                                                                                                                                                                                                                                                                                                                                                                                                                                                                                                                                                                                                                                                                                                                                                                                                                                                                                                                                                                                                                                                                                                                                                                                                                                                                                                                                                                                                                                                                           |                                                                |                                                    | feet                                  |  |
| Number of acres in lease 640                                                                                                                                                       | Number of wells on lease, including this well, completed in or drilling to this reservoir:<br>1                                                                                                                                                                                                                                                                                                                                                                                                                                                                                                                                                                                                                                                                                                                                                                                                                                                                                                                                                                                                                                                                                                                                                                                                                                                                                                                                                                                                                                                                                                                                                                                                                                                                                                                                                                                                                                                                                                                                                                                                                                |                                                                |                                                    |                                       |  |
| If lease purchased with one or more wells Na drilled, from whom purchased.                                                                                                         | ame                                                                                                                                                                                                                                                                                                                                                                                                                                                                                                                                                                                                                                                                                                                                                                                                                                                                                                                                                                                                                                                                                                                                                                                                                                                                                                                                                                                                                                                                                                                                                                                                                                                                                                                                                                                                                                                                                                                                                                                                                                                                                                                            | Ado                                                            | dress                                              |                                       |  |
| Well location (give footage from section lines)<br>780' FWL 2465' FNL                                                                                                              | Section - Townsl                                                                                                                                                                                                                                                                                                                                                                                                                                                                                                                                                                                                                                                                                                                                                                                                                                                                                                                                                                                                                                                                                                                                                                                                                                                                                                                                                                                                                                                                                                                                                                                                                                                                                                                                                                                                                                                                                                                                                                                                                                                                                                               | ip - Range or Block and Survey Dedication per A                |                                                    | Dedication per A.A.C. R12-7-104(A)(3) |  |
| Field and reservoir (if wildcat, so state)                                                                                                                                         |                                                                                                                                                                                                                                                                                                                                                                                                                                                                                                                                                                                                                                                                                                                                                                                                                                                                                                                                                                                                                                                                                                                                                                                                                                                                                                                                                                                                                                                                                                                                                                                                                                                                                                                                                                                                                                                                                                                                                                                                                                                                                                                                | County                                                         |                                                    |                                       |  |
| Distance in miles and direction from nearest town or po<br>30 Miles e                                                                                                              | east of Holbrook A                                                                                                                                                                                                                                                                                                                                                                                                                                                                                                                                                                                                                                                                                                                                                                                                                                                                                                                                                                                                                                                                                                                                                                                                                                                                                                                                                                                                                                                                                                                                                                                                                                                                                                                                                                                                                                                                                                                                                                                                                                                                                                             | Z                                                              |                                                    |                                       |  |
| Proposed depth: 4300'                                                                                                                                                              | Rotary or cable tools                                                                                                                                                                                                                                                                                                                                                                                                                                                                                                                                                                                                                                                                                                                                                                                                                                                                                                                                                                                                                                                                                                                                                                                                                                                                                                                                                                                                                                                                                                                                                                                                                                                                                                                                                                                                                                                                                                                                                                                                                                                                                                          |                                                                | y Approximate date work will start<br>June 5, 2022 |                                       |  |
| Bond status On File<br>Amount \$25,000                                                                                                                                             | Organization Report                                                                                                                                                                                                                                                                                                                                                                                                                                                                                                                                                                                                                                                                                                                                                                                                                                                                                                                                                                                                                                                                                                                                                                                                                                                                                                                                                                                                                                                                                                                                                                                                                                                                                                                                                                                                                                                                                                                                                                                                                                                                                                            | attached X                                                     | Filing Fee of \$25,00<br>Attached X                |                                       |  |
| Remarks<br>Jayd Ventures hol                                                                                                                                                       | ds the adjacent le                                                                                                                                                                                                                                                                                                                                                                                                                                                                                                                                                                                                                                                                                                                                                                                                                                                                                                                                                                                                                                                                                                                                                                                                                                                                                                                                                                                                                                                                                                                                                                                                                                                                                                                                                                                                                                                                                                                                                                                                                                                                                                             | ase section 30                                                 |                                                    |                                       |  |
| CERTIFICATE: 1, the undersigned, under the<br>Jayd Ventures LLC<br>report was prepared under my supervision and<br>Mail completed form to:                                         | (company), ar                                                                                                                                                                                                                                                                                                                                                                                                                                                                                                                                                                                                                                                                                                                                                                                                                                                                                                                                                                                                                                                                                                                                                                                                                                                                                                                                                                                                                                                                                                                                                                                                                                                                                                                                                                                                                                                                                                                                                                                                                                                                                                                  | it I am the:<br>Id that I am authorized by                     |                                                    | y to make this report; and that this  |  |
| Oil and Gas Program Administrator<br>Arizona Oil & Gas Conservation Commission<br>c/o Arizona Department of Environmental Qualit<br>1110 W, Washington Street<br>Phoenix, AZ 85007 | у                                                                                                                                                                                                                                                                                                                                                                                                                                                                                                                                                                                                                                                                                                                                                                                                                                                                                                                                                                                                                                                                                                                                                                                                                                                                                                                                                                                                                                                                                                                                                                                                                                                                                                                                                                                                                                                                                                                                                                                                                                                                                                                              | Signature<br>Date                                              | mm                                                 |                                       |  |
| e-mail completed form to: azogcc@azdeg                                                                                                                                             | .gov                                                                                                                                                                                                                                                                                                                                                                                                                                                                                                                                                                                                                                                                                                                                                                                                                                                                                                                                                                                                                                                                                                                                                                                                                                                                                                                                                                                                                                                                                                                                                                                                                                                                                                                                                                                                                                                                                                                                                                                                                                                                                                                           |                                                                | 13 Aj                                              | oril 2022                             |  |
| Permit / LTF No.: 1272                                                                                                                                                             | 2                                                                                                                                                                                                                                                                                                                                                                                                                                                                                                                                                                                                                                                                                                                                                                                                                                                                                                                                                                                                                                                                                                                                                                                                                                                                                                                                                                                                                                                                                                                                                                                                                                                                                                                                                                                                                                                                                                                                                                                                                                                                                                                              | STATE OF ARIZONA                                               |                                                    |                                       |  |
| Approval Date:                                                                                                                                                                     | nAX -                                                                                                                                                                                                                                                                                                                                                                                                                                                                                                                                                                                                                                                                                                                                                                                                                                                                                                                                                                                                                                                                                                                                                                                                                                                                                                                                                                                                                                                                                                                                                                                                                                                                                                                                                                                                                                                                                                                                                                                                                                                                                                                          | OIL & GAS CONSERVATION COMMISSION                              |                                                    |                                       |  |
| Approved By: Marta Hodan                                                                                                                                                           | where the second | Application to Drill or Re-enter                               |                                                    |                                       |  |
| NOTICE: Before sending in this form be sure that ye<br>requested. Much unnecessary correspon                                                                                       | ou have given all information dence will thus be avoided.                                                                                                                                                                                                                                                                                                                                                                                                                                                                                                                                                                                                                                                                                                                                                                                                                                                                                                                                                                                                                                                                                                                                                                                                                                                                                                                                                                                                                                                                                                                                                                                                                                                                                                                                                                                                                                                                                                                                                                                                                                                                      | File two copies: one by mail, one electronically<br>Form No. 3 |                                                    |                                       |  |

(Complete Reverse Side)

03/2018

- 1. Operator shall outline on the plat the acreage dedicated to the well in compliance with A.A.C. R12-7-107.
- 2. A registered surveyor shall show on the plat the location of the well and certify this information in the space provided.
- 3. ALL DISTANCES SHOWN ON THE PLAT MUST BE FROM THE OUTER BOUNDARIES OF THE SECTION.
- 4. Is the operator the only owner in the dedicated acreage outlined on the plat below ? YES X NO
- 5. If the answer to question four is no, have the interests of all owners been consolidated by communitization agreement or otherwise? YES \_\_\_\_\_ NO \_\_\_\_\_ If answer is yes, give type of consolidation \_\_\_\_\_\_
- 6. If the answer to question four is no, list all the owners and their respective interests below:

## CERTIFICATE for PERMIT to DRILL an OIL, GAS, INJECTION or GEOTHERMAL WELL PERMIT / LTF NUMBER 1272

Has been issued to Ja

Jayd Ventures, LLC

to drill a well known as JV 29-1

located 780 FWL 2465 FNL

Section 29 Township 17N Range 25E, Apache County, Arizona.

The <u>entirety of Sec 29, T17N, R25E (640 acres)</u> of said Section, Township and Range is dedicated to this well.

Said well shall be drilled substantially as described in the Application and as approved and restricted by the AOGCC's letter dated <u>May 25th, 2022</u>. JAYD VENTURES LLC is subject to terms and conditions of the permit to drill and all applicable Arizona Revised Statutes (A.R.S.) Title 27, Chap. 4, Art. 1 and 4, and the Arizona Administrative Code (A.A.C.) R12-7-104, R12-7-106 to 120 and R12-7-175 to 176.