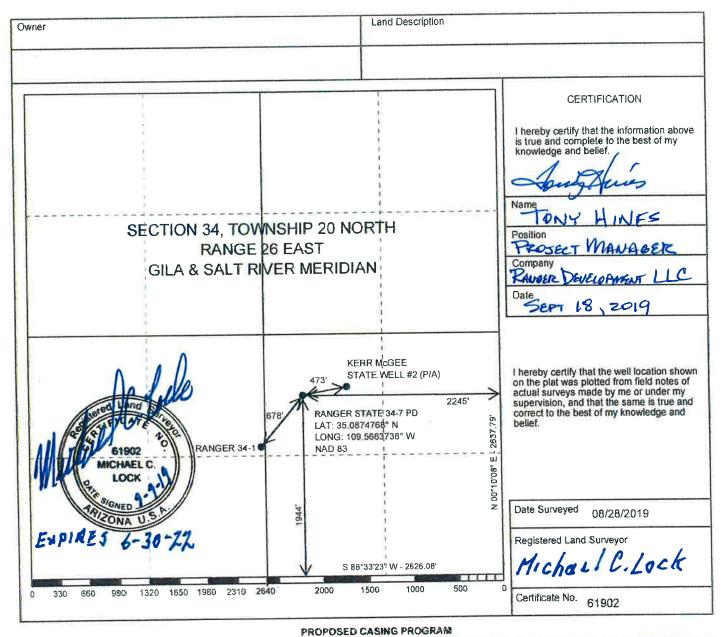

- 1. Operator shall outline on the plat the acreage dedicated to the well in compliance with A.A.C. R12-7-107,
- 2. A registered surveyor shall show on the plat the location of the well and certify this information in the space provided.
- 3. ALL DISTANCES SHOWN ON THE PLAT MUST BE FROM THE OUTER BOUNDARIES OF THE SECTION.

4. Is the operator the only owner in the dedicated acreage outlined on the plat below ? YES X NO

- If the answer to question four is no, have the interests of all owners been consolidated by communitization agreement or otherwise?
  YES \_\_\_\_\_\_ NO \_\_\_\_\_\_ If answer is yes, give type of consolidation \_\_\_\_\_\_
- 6. If the answer to question four is no, list all the owners and their respective interests below:

Section 34 Township 20N Range 26E, Apache County, Arizona.

The entirety (640 acres) of said Section, Township and Range is dedicated to this well.

Said well shall be drilled substantially as described in the Application and as approved and restricted by the AOGCC's letter dated October 10, 2019. Ranger is subject to terms and conditions of the permit to drill and all applicable Arizona Revised Statutes (A.R.S.) Title 27, Chap. 4, Art. 1 and 4, and the Arizona Administrative Code (A.A.C.) R12-7-104, R12-7-106 to 120 and R12-7-175 to 176.