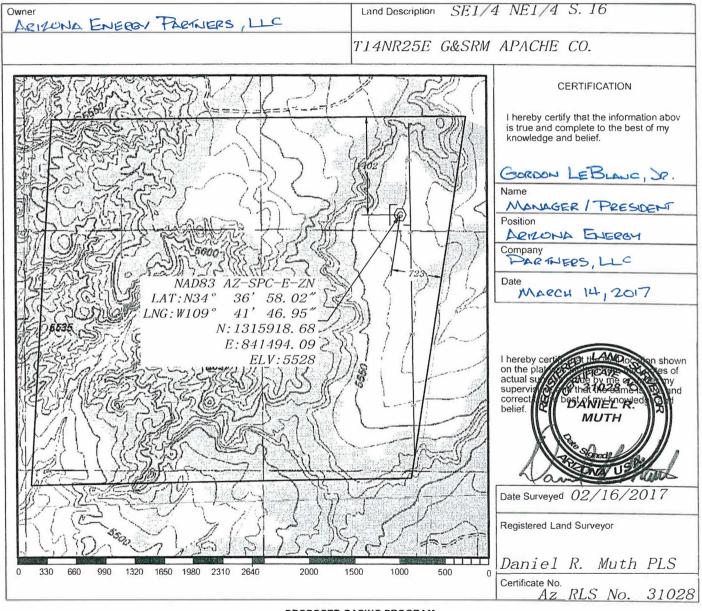

- 1. Operator shall outline on the plat the acreage dedicated to the well in compliance with A.A.C. R12-7-107,
- 2. A registered surveyor shall show on the plat the location of the well and certify this information in the space provided.
- 3. ALL DISTANCES SHOWN ON THE PLAT MUST BE FROM THE OUTER BOUNDARIES OF THE SECTION.
- 4. Is the operator the only owner in the dedicated acreage outlined on the plat below? YES X NO
- 5. If the answer to question four is no, have the interests of all owners been consolidated by communitization agreement or otherwise?

  YES NO If answer is yes, give type of consolidation
- 6. If the answer to question four is no, list all the owners and their respective interests below:

located

1402 FNL 723 FEL

located in Section 16 Township 14N Range 25E, Apache County, Arizona

The entirety of Sec 16, T14N, R25E (640 acres) of said Section, Township and Range is dedicated to this well.