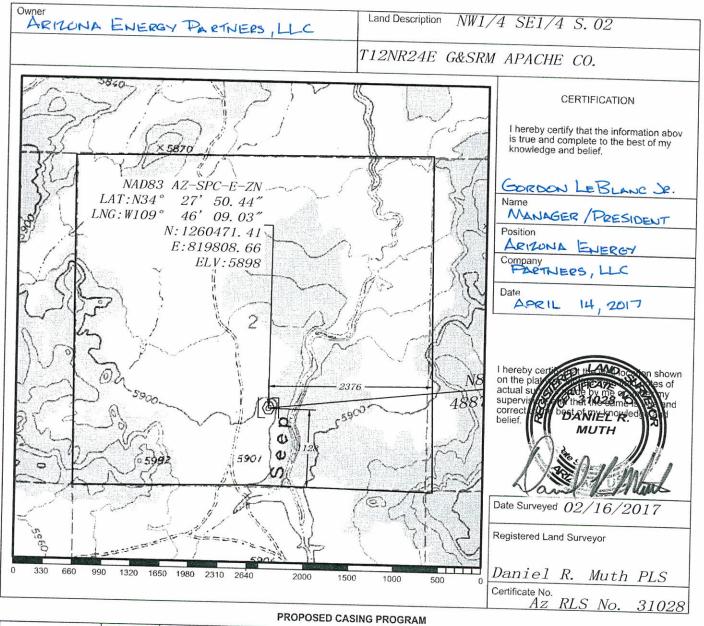

## **APPLICATION FOR PERMIT TO DRILL OR RE-ENTER**

APPLICATION TO DRILL X

RE-ENTER OLD WELL

| AFFEIGATION TO DITIEL                                                                                                                                | <b>A</b>                                                                                              | ····                                            | IL-LIVIEN OLD WE                        | -L U                                   |  |  |  |  |
|------------------------------------------------------------------------------------------------------------------------------------------------------|-------------------------------------------------------------------------------------------------------|-------------------------------------------------|-----------------------------------------|----------------------------------------|--|--|--|--|
| NAME OF COMPANY OR OPERATOR                                                                                                                          |                                                                                                       |                                                 | 7,4-2,                                  | Del Region                             |  |  |  |  |
| ARIZONA ENERGY PA                                                                                                                                    | لو                                                                                                    | 602 487 6486                                    |                                         |                                        |  |  |  |  |
| Address                                                                                                                                              | State                                                                                                 | Phone Number                                    |                                         |                                        |  |  |  |  |
| 2999 NORTH 44TH S                                                                                                                                    | REET , SUITE                                                                                          | 620 PHOI                                        | EUIX AZ                                 | 85018                                  |  |  |  |  |
| Drilling Contractor  AEP Deilling, LLC                                                                                                               | 2 2                                                                                                   |                                                 |                                         |                                        |  |  |  |  |
| Address 2999 NORTH 4474 5                                                                                                                            | STREET, SUITE                                                                                         | 620 PHO                                         | ENK AZ                                  | 85018                                  |  |  |  |  |
|                                                                                                                                                      | DESCRIPTION OF                                                                                        |                                                 |                                         |                                        |  |  |  |  |
| Federal, State or Indian Lease Number, or if fee lease, no ASLD 13-115935                                                                            | Well number 2-1 MANUEL SEE Elevation (ground) 5898'                                                   |                                                 |                                         |                                        |  |  |  |  |
| Nearest distance from proposed location to property or le                                                                                            | Distance from proposed location to nearset drilling, completed or applied-for well on the same lease: |                                                 |                                         |                                        |  |  |  |  |
|                                                                                                                                                      | NONE                                                                                                  |                                                 |                                         |                                        |  |  |  |  |
| Number of acres in lease                                                                                                                             |                                                                                                       | Number of wells on lease, i                     | ncluding this well, compl               | eted in or drilling to this reservoir: |  |  |  |  |
| 583.90                                                                                                                                               | 2.2                                                                                                   |                                                 |                                         |                                        |  |  |  |  |
| If lease purchased with one or more wells  drilled, from whom purchased.                                                                             |                                                                                                       | Address                                         |                                         |                                        |  |  |  |  |
| 17/2                                                                                                                                                 |                                                                                                       |                                                 |                                         |                                        |  |  |  |  |
| Well location (give footage from section lines)                                                                                                      | Section - Townsh                                                                                      | hip - Range or Block and Sun<br>- T12 N - R 24E | Vey Dedica                              | tion per A.A.O. R12-7-104(A)(3)        |  |  |  |  |
| Field and reservoir (if wildcat, so state)                                                                                                           |                                                                                                       | County                                          |                                         |                                        |  |  |  |  |
| Distance in miles and direction from nearest town or post office                                                                                     |                                                                                                       |                                                 |                                         |                                        |  |  |  |  |
| FROM CONCHO, AZ S 83° 50' W 9.4 MLES                                                                                                                 |                                                                                                       |                                                 |                                         |                                        |  |  |  |  |
| Proposed depth:                                                                                                                                      | Rotary or cable tools ROTARY                                                                          |                                                 | Approximate date wor                    | k will start                           |  |  |  |  |
| Bond status ON FILE Amount #25,000                                                                                                                   | Organization Report On file Or a                                                                      | attached 🗡                                      | Filing Fee of \$25.00                   |                                        |  |  |  |  |
| Remarks # 02-001-20                                                                                                                                  | ·                                                                                                     |                                                 | , , , , , , , , , , , , , , , , , , , , | 1967                                   |  |  |  |  |
| AFI W 02 W 2000                                                                                                                                      |                                                                                                       |                                                 |                                         |                                        |  |  |  |  |
| ±1                                                                                                                                                   |                                                                                                       |                                                 |                                         |                                        |  |  |  |  |
| AEP (WTOMER 8954Z PLACE ID# 150858                                                                                                                   |                                                                                                       |                                                 |                                         |                                        |  |  |  |  |
|                                                                                                                                                      |                                                                                                       |                                                 | GER / PRES                              | JOSNIT"                                |  |  |  |  |
| CERTIFICATE: I, the undersigned, under the p                                                                                                         | COA III                                                                                               | W                                               |                                         | Of the                                 |  |  |  |  |
| report was prepared under my supervision and direction and that the facts stated therein are true, correct and complete to the best of my knowledge. |                                                                                                       |                                                 |                                         |                                        |  |  |  |  |
| report was proposed under my supervision and s                                                                                                       | modion and that the racto                                                                             |                                                 |                                         | s and door of my randmouge.            |  |  |  |  |
| Mail completed form to:                                                                                                                              |                                                                                                       | ,                                               |                                         |                                        |  |  |  |  |
| Oil and Gas Program Administrator Arizona Department of Environmental Quality                                                                        | Signature                                                                                             |                                                 |                                         |                                        |  |  |  |  |
| 1110 W. Washington Street<br>Phoenix, AZ 85007                                                                                                       | APRIL (4) 2017                                                                                        |                                                 |                                         |                                        |  |  |  |  |
| e-mail completed form to: ogcc@azdeq.gov                                                                                                             | Date                                                                                                  |                                                 |                                         |                                        |  |  |  |  |
| Permit / LTF No.: 1216 / 65842                                                                                                                       |                                                                                                       |                                                 | STATE OF ARIZ                           | ONA                                    |  |  |  |  |
| Approval Date: 4/26/2017                                                                                                                             | OIL & GAS CONSERVATION COMMISSION                                                                     |                                                 |                                         |                                        |  |  |  |  |
| Approved By: Omist Tin                                                                                                                               | Application to Drill or Re-enter                                                                      |                                                 |                                         |                                        |  |  |  |  |
|                                                                                                                                                      | have given all information                                                                            | File two co                                     | pies: one by mail,                      | one electronically                     |  |  |  |  |
| NOTICE: Before sending in this form be sure that you<br>requested. Much unnecessary corresponde                                                      | Form No. 3                                                                                            |                                                 | × :                                     |                                        |  |  |  |  |

(Complete Reverse Side)

12/2016

- 1. Operator shall outline on the plat the acreage dedicated to the well in compliance with A.A.C. R12-7-107.
- 2. A registered surveyor shall show on the plat the location of the well and certify this information in the space provided.
- 3. ALL DISTANCES SHOWN ON THE PLAT MUST BE FROM THE OUTER BOUNDARIES OF THE SECTION.
- 4. Is the operator the only owner in the dedicated acreage outlined on the plat below? YES NO \_\_\_\_\_
- If the answer to question four is no, have the interests of all owners been consolidated by communitization agreement or otherwise?
   NO \_\_\_\_\_\_ If answer is yes, give type of consolidation
- 6. If the answer to question four is no, list all the owners and their respective interests below:

1128 FSL 2376 FEL located

located in Section 2 Township 12N Range 24E, Apache County, Arizona

The entirety of Sec 2, T12N, R24E (583.90 acres) of said Section, Township and Range is dedicated to this well.