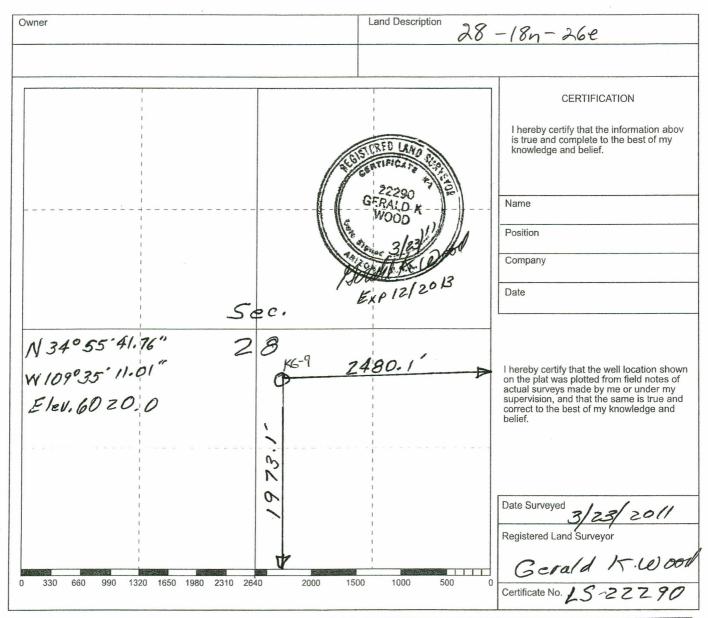

- 1. Operator shall outline on the plat the acreage dedicated to the well in compliance with A.A.C. R12-7-107.
- 2. A registered surveyor shall show on the plat the location of the well and certify this information in the space provided.
- 3. ALL DISTANCES SHOWN ON THE PLAT MUST BE FROM THE OUTER BOUNDARIES OF THE SECTION.
- 4. Is the operator the only owner in the dedicated acreage outlined on the plat below?
- 5. If the answer to question four is no, have the interests of all owners been consolidated by communitization agreement or otherwise?

  YES \_\_\_\_\_\_ NO \_\_\_\_\_ If answer is yes, give type of consolidation \_\_\_\_\_\_
- 6. If the answer to question four is no, list all the owners and their respective interests below: