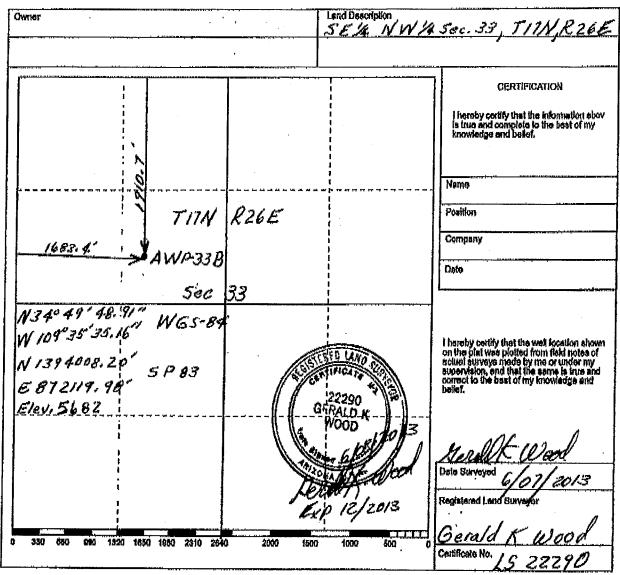

- 1. Operator shall outline on the plat the acreage dedicated to the well in compliance with A.A.C. R12-7-107.
- 2. A registered surveyor shall show on the plat the location of the well and centify this information in the space provided.
- 3. ALL DISTANCES SHOWN ON THE PLAT MUST BE FROM THE OUTER BOUNDARIES OF THE SECTION.
- 4. Is the operator the only owner in the decloated acreage outlined on the plat below? YES \_\_X\_\_NO\_\_\_\_\_
- 6. If the answer to question four is no, list all the owners and their respective interests below: