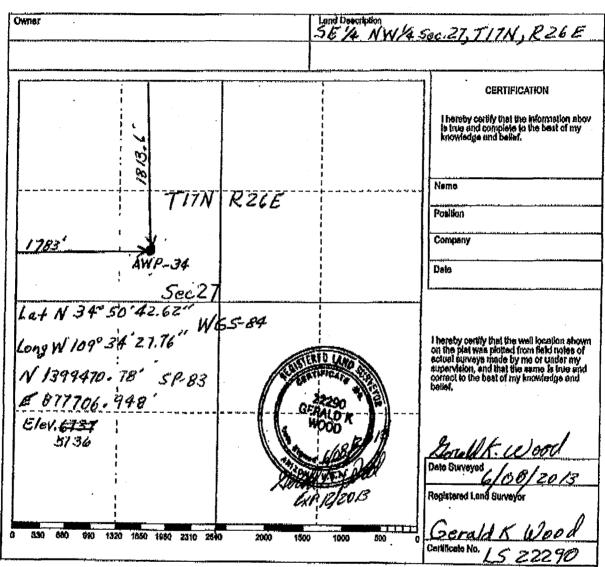

| APPLICATI                                                                                                                    | ON FOR PERM                                           | IIT TO DRILL OR                                       | RE-ENTER                                                     |                             |  |
|------------------------------------------------------------------------------------------------------------------------------|-------------------------------------------------------|-------------------------------------------------------|--------------------------------------------------------------|-----------------------------|--|
| APPLICATION TO DRILL                                                                                                         | RE-ENTER OLD WELL                                     |                                                       |                                                              |                             |  |
| NAME OF COMPANY OR OPERATOR                                                                                                  |                                                       |                                                       |                                                              |                             |  |
| AMERICAN WEST POTAST                                                                                                         | +                                                     |                                                       |                                                              | (૩૦૩)                       |  |
| Address 1401 17th ST, SUITE 155                                                                                              | City                                                  | DENVER                                                | State CO 8020Z Pho                                           | one Number 996-             |  |
|                                                                                                                              |                                                       |                                                       |                                                              | 8444                        |  |
| Drilling Contractor BOART LONGYEA                                                                                            | R                                                     |                                                       |                                                              |                             |  |
| Address 7773 W. 5ELDON                                                                                                       | LANE PEOR                                             | M AZ 85345                                            |                                                              |                             |  |
|                                                                                                                              | DESCRIPTION OF                                        | WELL AND LEASE                                        |                                                              |                             |  |
| Federal, State or Indian Lease Number, or if fee lease, nate PRIVATE                                                         | me of lessor                                          | Well number  AWP                                      | Elevation (ground                                            | 5736 <sup>1</sup>           |  |
| Nearest distance from proposed location to property or lea                                                                   | ase line:                                             | Distance from proposed loo<br>well on the same lease: | cation to nearset drilling, completed                        | i or applied-for            |  |
| N/A                                                                                                                          | feet                                                  |                                                       | N/A                                                          | feet                        |  |
| Number of acres in lease                                                                                                     |                                                       | Number of wells on lease, i                           | ncluding this well, completed in or                          | drilling to this reservoir: |  |
| 640                                                                                                                          |                                                       | N/A                                                   |                                                              |                             |  |
| If lease purchased with one or more wells drilled, from whom purchased.                                                      |                                                       | Add                                                   | Iress                                                        |                             |  |
| _ ~                                                                                                                          | A                                                     |                                                       |                                                              |                             |  |
| Well location (give footage from section lines) 1783 Ocom W. Live 1813.6 Ocom N.                                             |                                                       | hip - Range or Block and Surv<br>, TITN R 26E         | vey Dedication per A                                         | A.C. R12-7-104(A)(3)        |  |
| Field and reservoir (if wildcat, so state)                                                                                   |                                                       | APACHE COUNTY                                         |                                                              |                             |  |
| HOLBROOK BASIN  Distance in miles and direction from nearest town or post of                                                 | office                                                | APACITE C                                             | 200101 9                                                     |                             |  |
| 37 MILES EAST OF HOLBROOK                                                                                                    |                                                       |                                                       |                                                              |                             |  |
| Proposed depth: Rotary or cable tools                                                                                        |                                                       | Approximate date work will start                      |                                                              |                             |  |
|                                                                                                                              | Organization Penort                                   |                                                       | Filing Fee of \$25.00                                        |                             |  |
|                                                                                                                              | On file Or a                                          | attached (                                            | Attached                                                     |                             |  |
| Potash EXPLORATORY WELL API 02-001-20                                                                                        |                                                       |                                                       |                                                              |                             |  |
| CERTIFICATE: I, the undersigned, under the per AMERICAN WEST POTASH report was prepared under my supervision and directions. | (company), and                                        | d that I am authorized by s                           | sald company to make this represent and complete to the best | •                           |  |
| •                                                                                                                            |                                                       | Signature                                             | 11/2000                                                      |                             |  |
| Mall completed form to:<br>Oil and Gas Program Administrator<br>Arizona Geological Survey                                    |                                                       | - 6/30                                                | 0/13                                                         |                             |  |
| 416 W. Congress, #100<br>Tucson, AZ 85701-1315                                                                               |                                                       | Date '                                                |                                                              |                             |  |
| Permit Number:// 55                                                                                                          |                                                       | s.                                                    | TATE OF ARIZONA                                              |                             |  |
| Approval Date: 7-3/-20                                                                                                       | /3                                                    |                                                       | ONSERVATION COMM                                             | ISSION                      |  |
| Approved By: SCRon                                                                                                           | 5/                                                    | Арр                                                   | lication to Drill or Re-enter                                |                             |  |
| NOTICE: Before sending in this form be sure that you have requested. Much unnecessary correspondent                          | ave given all information<br>be will thus be avoided. | Form No. 3                                            | File Two Coples                                              |                             |  |