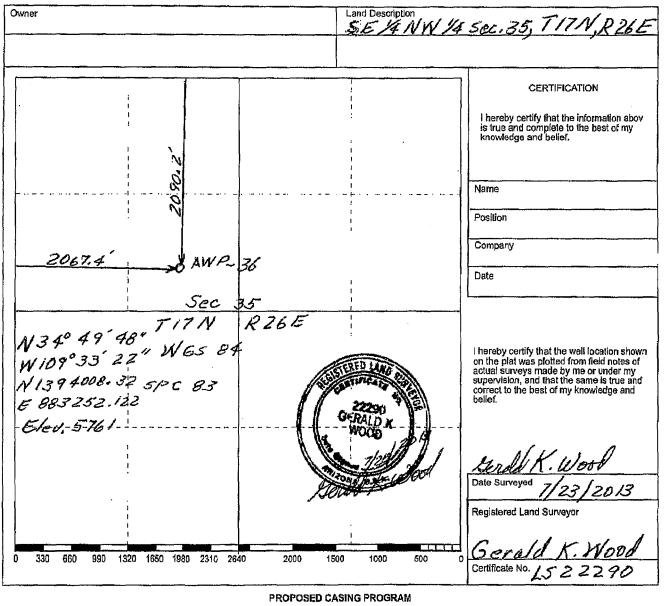

Land Description Owner W 14 Sec. 35, TITN R26E WZ CERTIFICATION amende I hereby certify that the information abov See is true and complete to the best of my knowledge and bellef. Ø, Name Position Company AWP TITN R/26E <u>+44</u> Sec. 35 N 34° 49' 48" W6584 W109° 33' 42" N 1,393,9711. 427 / AZ ZONE E E 881,553, 850 E 160, 5743 Date I hereby certify that the well location shown on the plat was plotted from field notes of actual surveys made by me or under my supervision, and that the same is true and correct to the best of my knowledge and belief. Herall K. Wor Date Surveyod 2013 Registered Land Surveyor Gerald K. Wood 2000 1600 1000 500 1320 1050 1980 2310 2840 330 660 990 Certificate No. 15 22290 PROPOSED CABING PROGRAM Туре **Cemenling Depths** Sacks Coment Top Bottom Weight Grade & Type Size of Casing class A 40' 6'- 40' 0' 5.5 PWT 5.5" 20.1 casing pulled 1100/ 4.5" o'HWT Ŷ 11.8