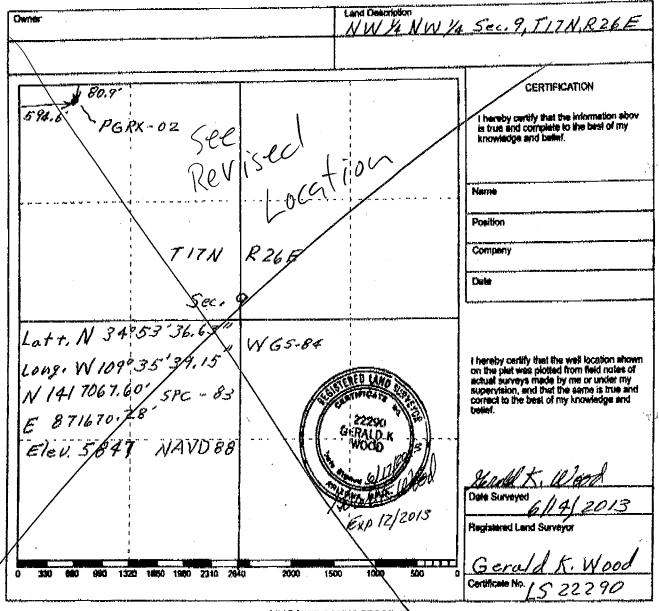

See Revised location

## APPLICATION FOR PERMIT TO DRILL OR RE-ENTER APPLICATION TO DRILL X RE-ENTER OLD WELL NAME OF COMPANY OR OPERATOR AMERICAN WEST POTASH **303** Address 1401 17th ST , SUITE 1550 DENVER Phone Number **Drilling Contractor** MAJOR DRILLING Address 5 4000 W. SALT LAKE CITY DESCRIPTION OF WELL AND LEASE Elevation (ground) Federal, State or Indian Lease Number, or if fee lease, name of lessor Well number PRIVATE 5847 Distance from proposed location to nearset drilling, completed or applied-for well on the same lease: Nearest distance from proposed location to property or lease line: Number of wells on lease, including this well, completed in or drilling to this reservoir: Number of acres in lease If lease purchased with one or more wells drilled, from whom purchased. Name Section - Township - Range or Block and Survey Dedication per A.A.C. R12-7-104(A)(3) Well location (give footage from section lines) 594.6 From W live; 80,9 From N live; Field and reservoir (if wildcat, so state) TITN RZGE APACHE COUNTY HOLBROOK BASIN Distance in miles and direction from nearest town or post office 37 MILES EAST OF HOLBROOK Approximate date work will start Rotary or cable tools 1500 7/30/13 Organization Report Bond status On file Attached 50,000 Or attached Amount Remarks PotasH EXPLORATORY WELL 02-001-2048/ CERTIFICATE: I, the undersigned, under the penalty of perjury, state that I am the: PRESIDENT AND CEO AMERICAN WEST POTASH (company), and that I am authorized by said company to make this report; and that this report was prepared under my supervision and direction and that the facts stated therein are true, correct and complete to the best of my knowledge. Mail completed form to: Oil and Gas Program Administrator Arizona Geological Survey 416 W. Congress, #100 Tucson, AZ 85701-1315 Permit Number: STATE OF ARIZONA Approval Date: **OIL & GAS CONSERVATION COMMISSION** Application to Drill or Re-enter Approved By: File Two Copies Before sending in this form be sure that you have given all information requested. Much unnecessary correspondence will thus be avoided. Form No. 3

117/1:

- Operator shall outline on the plat the screage dedicated to the well in compliance with A.A.C. R12-7-107.
- 2. A registered surveyor shall show on the plat the location of the well and certify this information in the space provided.
- 3. ALL DISTANCES SHOWN ON THE PLAT MUST BE FROM THE OUTER BOUNDARIES OF THE SECTION.
- 4. Is the operator the only owner in the dedicated acreege outlined on the plat below? YES \_\_\_\_\_\_NO .......
- Withe answer to question four is no, list all the owners and their respective interests below;