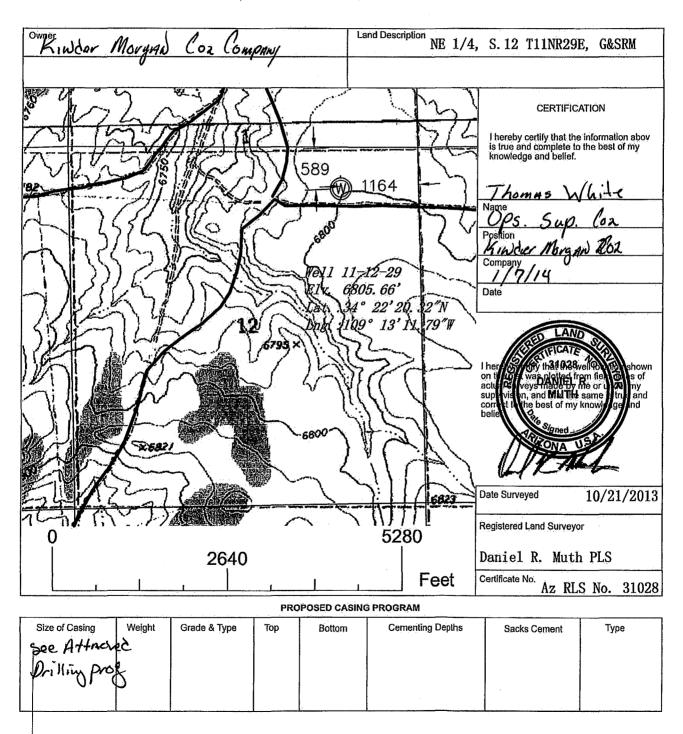

## DRILLING PROGNOSIS

WELL: SJGU 11-12-29

FIELD: St Johns Gas Unit

API# TBD

SURFACE LOCATION:

NE 4, S. 12, T11N R29E, G&SRM

Apache County, Arizona 589 FNL & 1164' FEL Longitude: W 109° 13' 11.79" Latitude: N 34° 22' 20.32"

**OBJECTIVE: Precambrian Grantie** 

ELEVATION: 6,806 ft