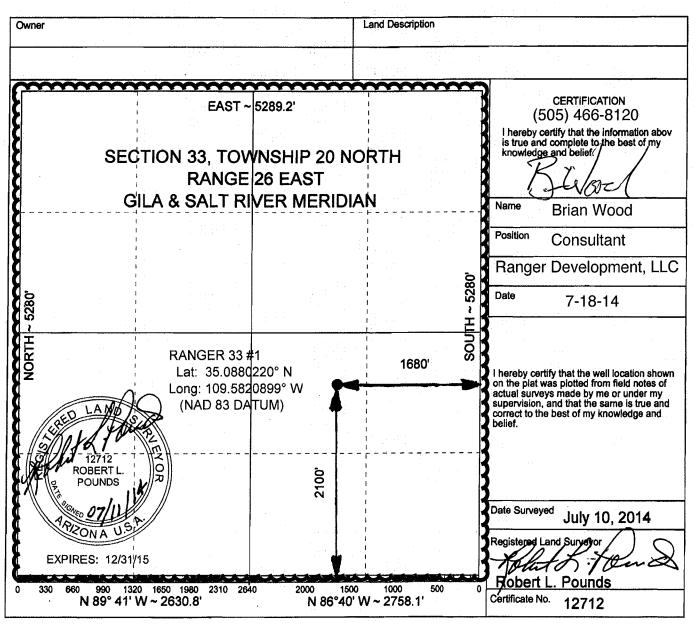

- 1. Operator shall outline on the plat the acreage dedicated to the well in compliance with A.A.C. R12-7-107.
- 2. A registered surveyor shall show on the plat the location of the well and certify this information in the space provided.
- 3. ALL DISTANCES SHOWN ON THE PLAT MUST BE FROM THE OUTER BOUNDARIES OF THE SECTION.
- 4. Is the operator the only owner in the dedicated acreage outlined on the plat below? YES X NO \_\_\_\_\_
- 5. If the answer to question four is no, have the interests of all owners been consolidated by communitization agreement or otherwise?

  YES \_\_\_\_\_\_ NO \_\_\_\_\_ If answer is yes, give type of consolidation \_\_\_\_\_\_\_
- 6. If the answer to question four is no, list all the owners and their respective interests below: