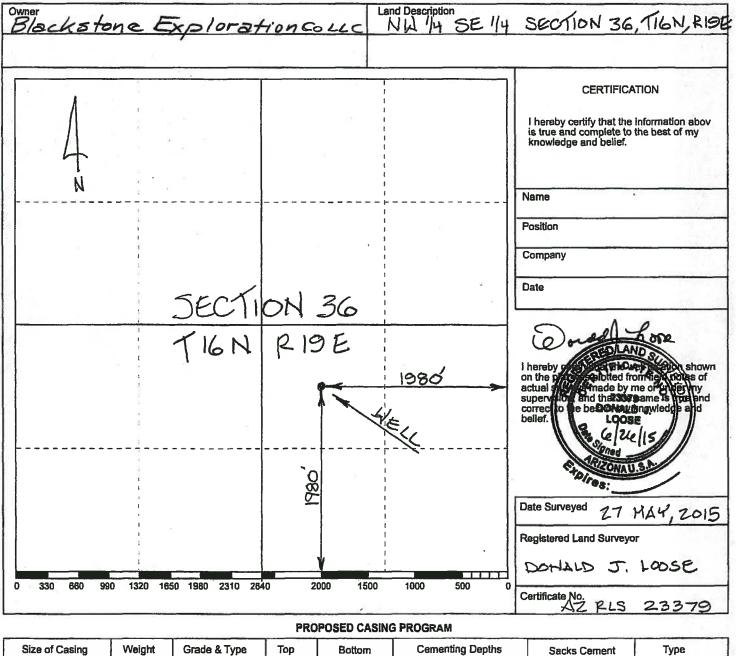

| APPLICAT                                                                                                                                                                                                                         | ION FOR PERMI                                              | T TO DRILL OR RE-E                                                                                    | INTER                                                                                                                                                                                                                                                                                                                                                                                                                                                                                                                                                                                                                                                                                                                                                                                                                                                                                                                                                                                                                                                                                                                                                                                                                                                                                                                                                                                                                                                                                                                                                                                                                                                                                                                                                                                             |  |  |  |  |
|----------------------------------------------------------------------------------------------------------------------------------------------------------------------------------------------------------------------------------|------------------------------------------------------------|-------------------------------------------------------------------------------------------------------|---------------------------------------------------------------------------------------------------------------------------------------------------------------------------------------------------------------------------------------------------------------------------------------------------------------------------------------------------------------------------------------------------------------------------------------------------------------------------------------------------------------------------------------------------------------------------------------------------------------------------------------------------------------------------------------------------------------------------------------------------------------------------------------------------------------------------------------------------------------------------------------------------------------------------------------------------------------------------------------------------------------------------------------------------------------------------------------------------------------------------------------------------------------------------------------------------------------------------------------------------------------------------------------------------------------------------------------------------------------------------------------------------------------------------------------------------------------------------------------------------------------------------------------------------------------------------------------------------------------------------------------------------------------------------------------------------------------------------------------------------------------------------------------------------|--|--|--|--|
| APPLICATION TO DRILL                                                                                                                                                                                                             | ×                                                          | RE-ENTER OLD WELL                                                                                     |                                                                                                                                                                                                                                                                                                                                                                                                                                                                                                                                                                                                                                                                                                                                                                                                                                                                                                                                                                                                                                                                                                                                                                                                                                                                                                                                                                                                                                                                                                                                                                                                                                                                                                                                                                                                   |  |  |  |  |
| NAME OF COMPANY OR OPERATOR                                                                                                                                                                                                      |                                                            |                                                                                                       |                                                                                                                                                                                                                                                                                                                                                                                                                                                                                                                                                                                                                                                                                                                                                                                                                                                                                                                                                                                                                                                                                                                                                                                                                                                                                                                                                                                                                                                                                                                                                                                                                                                                                                                                                                                                   |  |  |  |  |
| Blackstone Exp                                                                                                                                                                                                                   | oloration                                                  | Co.LLC                                                                                                |                                                                                                                                                                                                                                                                                                                                                                                                                                                                                                                                                                                                                                                                                                                                                                                                                                                                                                                                                                                                                                                                                                                                                                                                                                                                                                                                                                                                                                                                                                                                                                                                                                                                                                                                                                                                   |  |  |  |  |
| Address                                                                                                                                                                                                                          | City                                                       | State                                                                                                 | Phone Number                                                                                                                                                                                                                                                                                                                                                                                                                                                                                                                                                                                                                                                                                                                                                                                                                                                                                                                                                                                                                                                                                                                                                                                                                                                                                                                                                                                                                                                                                                                                                                                                                                                                                                                                                                                      |  |  |  |  |
| P.O. Box 940 1401                                                                                                                                                                                                                | · · · · · · · · · · · · · · · · · · ·                      |                                                                                                       |                                                                                                                                                                                                                                                                                                                                                                                                                                                                                                                                                                                                                                                                                                                                                                                                                                                                                                                                                                                                                                                                                                                                                                                                                                                                                                                                                                                                                                                                                                                                                                                                                                                                                                                                                                                                   |  |  |  |  |
| Drilling Contractor<br>Blackstone Ecolor                                                                                                                                                                                         | -ation Ca                                                  | LLC. (Com                                                                                             | any tools)                                                                                                                                                                                                                                                                                                                                                                                                                                                                                                                                                                                                                                                                                                                                                                                                                                                                                                                                                                                                                                                                                                                                                                                                                                                                                                                                                                                                                                                                                                                                                                                                                                                                                                                                                                                        |  |  |  |  |
| Blackstone Explor<br>Address P.O. Box 940 1401                                                                                                                                                                                   | Brook Az                                                   | 2 86025                                                                                               | 928-524-1786                                                                                                                                                                                                                                                                                                                                                                                                                                                                                                                                                                                                                                                                                                                                                                                                                                                                                                                                                                                                                                                                                                                                                                                                                                                                                                                                                                                                                                                                                                                                                                                                                                                                                                                                                                                      |  |  |  |  |
|                                                                                                                                                                                                                                  | DESCRIPTION OF                                             |                                                                                                       |                                                                                                                                                                                                                                                                                                                                                                                                                                                                                                                                                                                                                                                                                                                                                                                                                                                                                                                                                                                                                                                                                                                                                                                                                                                                                                                                                                                                                                                                                                                                                                                                                                                                                                                                                                                                   |  |  |  |  |
| Federal, State or Indian Lease Number, or if fee lease, n                                                                                                                                                                        | ame of lessor                                              | Well number 1                                                                                         | Elevation (ground)                                                                                                                                                                                                                                                                                                                                                                                                                                                                                                                                                                                                                                                                                                                                                                                                                                                                                                                                                                                                                                                                                                                                                                                                                                                                                                                                                                                                                                                                                                                                                                                                                                                                                                                                                                                |  |  |  |  |
| State of Ariz                                                                                                                                                                                                                    |                                                            | 1                                                                                                     | 5667.5                                                                                                                                                                                                                                                                                                                                                                                                                                                                                                                                                                                                                                                                                                                                                                                                                                                                                                                                                                                                                                                                                                                                                                                                                                                                                                                                                                                                                                                                                                                                                                                                                                                                                                                                                                                            |  |  |  |  |
| Nearest distance from proposed location to property or la                                                                                                                                                                        | ease line:                                                 | Distance from proposed location to nearset drilling, completed or applied-for well on the same lease: |                                                                                                                                                                                                                                                                                                                                                                                                                                                                                                                                                                                                                                                                                                                                                                                                                                                                                                                                                                                                                                                                                                                                                                                                                                                                                                                                                                                                                                                                                                                                                                                                                                                                                                                                                                                                   |  |  |  |  |
| 198                                                                                                                                                                                                                              | O feet                                                     | NA                                                                                                    | feet                                                                                                                                                                                                                                                                                                                                                                                                                                                                                                                                                                                                                                                                                                                                                                                                                                                                                                                                                                                                                                                                                                                                                                                                                                                                                                                                                                                                                                                                                                                                                                                                                                                                                                                                                                                              |  |  |  |  |
| Number of acres in lease                                                                                                                                                                                                         |                                                            | Number of wells on lease, including this well, completed in or drilling to this reservoir:            |                                                                                                                                                                                                                                                                                                                                                                                                                                                                                                                                                                                                                                                                                                                                                                                                                                                                                                                                                                                                                                                                                                                                                                                                                                                                                                                                                                                                                                                                                                                                                                                                                                                                                                                                                                                                   |  |  |  |  |
| 640                                                                                                                                                                                                                              |                                                            |                                                                                                       |                                                                                                                                                                                                                                                                                                                                                                                                                                                                                                                                                                                                                                                                                                                                                                                                                                                                                                                                                                                                                                                                                                                                                                                                                                                                                                                                                                                                                                                                                                                                                                                                                                                                                                                                                                                                   |  |  |  |  |
| If lease purchased with one or more wells Name Address Address                                                                                                                                                                   |                                                            |                                                                                                       |                                                                                                                                                                                                                                                                                                                                                                                                                                                                                                                                                                                                                                                                                                                                                                                                                                                                                                                                                                                                                                                                                                                                                                                                                                                                                                                                                                                                                                                                                                                                                                                                                                                                                                                                                                                                   |  |  |  |  |
|                                                                                                                                                                                                                                  |                                                            |                                                                                                       |                                                                                                                                                                                                                                                                                                                                                                                                                                                                                                                                                                                                                                                                                                                                                                                                                                                                                                                                                                                                                                                                                                                                                                                                                                                                                                                                                                                                                                                                                                                                                                                                                                                                                                                                                                                                   |  |  |  |  |
| Well location (give footage from section lines)<br>1980' FROM SOUTH & EAST                                                                                                                                                       | LINES SEC.                                                 | hip - Range or Block and Survey<br>36, TIGN, RIS                                                      | $\begin{array}{c c} \hline & \\ \hline \\ \hline$ |  |  |  |  |
| Field and reservoir (if wildcet, so state)                                                                                                                                                                                       |                                                            | County                                                                                                | COUNTY                                                                                                                                                                                                                                                                                                                                                                                                                                                                                                                                                                                                                                                                                                                                                                                                                                                                                                                                                                                                                                                                                                                                                                                                                                                                                                                                                                                                                                                                                                                                                                                                                                                                                                                                                                                            |  |  |  |  |
| wildcat                                                                                                                                                                                                                          | A - 67                                                     | OLAVAN                                                                                                | COUN-14                                                                                                                                                                                                                                                                                                                                                                                                                                                                                                                                                                                                                                                                                                                                                                                                                                                                                                                                                                                                                                                                                                                                                                                                                                                                                                                                                                                                                                                                                                                                                                                                                                                                                                                                                                                           |  |  |  |  |
| Distance in miles and direction from nearest town or pos<br>13,3 MILES S. W. OF POS                                                                                                                                              | ST OFFICE IN                                               | J HOLBROOK, A                                                                                         | 42                                                                                                                                                                                                                                                                                                                                                                                                                                                                                                                                                                                                                                                                                                                                                                                                                                                                                                                                                                                                                                                                                                                                                                                                                                                                                                                                                                                                                                                                                                                                                                                                                                                                                                                                                                                                |  |  |  |  |
| Proposed depth:                                                                                                                                                                                                                  | Rotary or cable tools                                      | Approx                                                                                                | timate date work will start $1-01-2015$                                                                                                                                                                                                                                                                                                                                                                                                                                                                                                                                                                                                                                                                                                                                                                                                                                                                                                                                                                                                                                                                                                                                                                                                                                                                                                                                                                                                                                                                                                                                                                                                                                                                                                                                                           |  |  |  |  |
| Find atta On file                                                                                                                                                                                                                | Organization Report                                        | Filing F                                                                                              | Fee of \$25.00                                                                                                                                                                                                                                                                                                                                                                                                                                                                                                                                                                                                                                                                                                                                                                                                                                                                                                                                                                                                                                                                                                                                                                                                                                                                                                                                                                                                                                                                                                                                                                                                                                                                                                                                                                                    |  |  |  |  |
| Amount \$25,000.00                                                                                                                                                                                                               | On file Or a                                               | attached Attach                                                                                       | Attached                                                                                                                                                                                                                                                                                                                                                                                                                                                                                                                                                                                                                                                                                                                                                                                                                                                                                                                                                                                                                                                                                                                                                                                                                                                                                                                                                                                                                                                                                                                                                                                                                                                                                                                                                                                          |  |  |  |  |
| Remarks                                                                                                                                                                                                                          |                                                            |                                                                                                       |                                                                                                                                                                                                                                                                                                                                                                                                                                                                                                                                                                                                                                                                                                                                                                                                                                                                                                                                                                                                                                                                                                                                                                                                                                                                                                                                                                                                                                                                                                                                                                                                                                                                                                                                                                                                   |  |  |  |  |
| e - 1                                                                                                                                                                                                                            |                                                            |                                                                                                       |                                                                                                                                                                                                                                                                                                                                                                                                                                                                                                                                                                                                                                                                                                                                                                                                                                                                                                                                                                                                                                                                                                                                                                                                                                                                                                                                                                                                                                                                                                                                                                                                                                                                                                                                                                                                   |  |  |  |  |
|                                                                                                                                                                                                                                  |                                                            |                                                                                                       |                                                                                                                                                                                                                                                                                                                                                                                                                                                                                                                                                                                                                                                                                                                                                                                                                                                                                                                                                                                                                                                                                                                                                                                                                                                                                                                                                                                                                                                                                                                                                                                                                                                                                                                                                                                                   |  |  |  |  |
| AP1 02-017-20111                                                                                                                                                                                                                 | ĥ,                                                         |                                                                                                       |                                                                                                                                                                                                                                                                                                                                                                                                                                                                                                                                                                                                                                                                                                                                                                                                                                                                                                                                                                                                                                                                                                                                                                                                                                                                                                                                                                                                                                                                                                                                                                                                                                                                                                                                                                                                   |  |  |  |  |
|                                                                                                                                                                                                                                  | anally of parture state the                                | at I am the: Manager                                                                                  | - E 18 -                                                                                                                                                                                                                                                                                                                                                                                                                                                                                                                                                                                                                                                                                                                                                                                                                                                                                                                                                                                                                                                                                                                                                                                                                                                                                                                                                                                                                                                                                                                                                                                                                                                                                                                                                                                          |  |  |  |  |
| CERTIFICATE: I, the undersigned, under the penalty of perjury, state that I am the: <u>Manager</u> of the Blackstone Exploration Co., LLC (company), and that I am authorized by said company to make this report; and that this |                                                            |                                                                                                       |                                                                                                                                                                                                                                                                                                                                                                                                                                                                                                                                                                                                                                                                                                                                                                                                                                                                                                                                                                                                                                                                                                                                                                                                                                                                                                                                                                                                                                                                                                                                                                                                                                                                                                                                                                                                   |  |  |  |  |
| report was prepared under my supervision and direction and that the facts stated therein are true, correct and complete to the best of my knowledge.                                                                             |                                                            |                                                                                                       |                                                                                                                                                                                                                                                                                                                                                                                                                                                                                                                                                                                                                                                                                                                                                                                                                                                                                                                                                                                                                                                                                                                                                                                                                                                                                                                                                                                                                                                                                                                                                                                                                                                                                                                                                                                                   |  |  |  |  |
|                                                                                                                                                                                                                                  | 8                                                          |                                                                                                       | Remain                                                                                                                                                                                                                                                                                                                                                                                                                                                                                                                                                                                                                                                                                                                                                                                                                                                                                                                                                                                                                                                                                                                                                                                                                                                                                                                                                                                                                                                                                                                                                                                                                                                                                                                                                                                            |  |  |  |  |
|                                                                                                                                                                                                                                  |                                                            | Cam                                                                                                   | Jum                                                                                                                                                                                                                                                                                                                                                                                                                                                                                                                                                                                                                                                                                                                                                                                                                                                                                                                                                                                                                                                                                                                                                                                                                                                                                                                                                                                                                                                                                                                                                                                                                                                                                                                                                                                               |  |  |  |  |
| Mail completed form to:                                                                                                                                                                                                          |                                                            | Signature                                                                                             | i i i                                                                                                                                                                                                                                                                                                                                                                                                                                                                                                                                                                                                                                                                                                                                                                                                                                                                                                                                                                                                                                                                                                                                                                                                                                                                                                                                                                                                                                                                                                                                                                                                                                                                                                                                                                                             |  |  |  |  |
| Oil and Gas Program Administrator<br>Arizona Geological Survey<br>418 W. Congress, #100                                                                                                                                          |                                                            | Date                                                                                                  |                                                                                                                                                                                                                                                                                                                                                                                                                                                                                                                                                                                                                                                                                                                                                                                                                                                                                                                                                                                                                                                                                                                                                                                                                                                                                                                                                                                                                                                                                                                                                                                                                                                                                                                                                                                                   |  |  |  |  |
| Tucson, AZ 85701-1315                                                                                                                                                                                                            | 1/                                                         |                                                                                                       |                                                                                                                                                                                                                                                                                                                                                                                                                                                                                                                                                                                                                                                                                                                                                                                                                                                                                                                                                                                                                                                                                                                                                                                                                                                                                                                                                                                                                                                                                                                                                                                                                                                                                                                                                                                                   |  |  |  |  |
| Permit Number: 1202                                                                                                                                                                                                              | /                                                          | STATE OF ARIZONA                                                                                      |                                                                                                                                                                                                                                                                                                                                                                                                                                                                                                                                                                                                                                                                                                                                                                                                                                                                                                                                                                                                                                                                                                                                                                                                                                                                                                                                                                                                                                                                                                                                                                                                                                                                                                                                                                                                   |  |  |  |  |
| Approval Date:                                                                                                                                                                                                                   | 5                                                          | OIL & GAS CONSERVATION COMMISSION                                                                     |                                                                                                                                                                                                                                                                                                                                                                                                                                                                                                                                                                                                                                                                                                                                                                                                                                                                                                                                                                                                                                                                                                                                                                                                                                                                                                                                                                                                                                                                                                                                                                                                                                                                                                                                                                                                   |  |  |  |  |
| Approved By: SLR                                                                                                                                                                                                                 | 46                                                         | Application to Drill or Re-enter                                                                      |                                                                                                                                                                                                                                                                                                                                                                                                                                                                                                                                                                                                                                                                                                                                                                                                                                                                                                                                                                                                                                                                                                                                                                                                                                                                                                                                                                                                                                                                                                                                                                                                                                                                                                                                                                                                   |  |  |  |  |
| NOTICE: Before sending in this form be sure that yo requested. Much unnecessary correspondences                                                                                                                                  | u have given all information<br>lence will thus be avoided |                                                                                                       | Two Copies                                                                                                                                                                                                                                                                                                                                                                                                                                                                                                                                                                                                                                                                                                                                                                                                                                                                                                                                                                                                                                                                                                                                                                                                                                                                                                                                                                                                                                                                                                                                                                                                                                                                                                                                                                                        |  |  |  |  |
| inderent men emersely widebilt                                                                                                                                                                                                   |                                                            | Form No. 3 816-223-3712                                                                               |                                                                                                                                                                                                                                                                                                                                                                                                                                                                                                                                                                                                                                                                                                                                                                                                                                                                                                                                                                                                                                                                                                                                                                                                                                                                                                                                                                                                                                                                                                                                                                                                                                                                                                                                                                                                   |  |  |  |  |