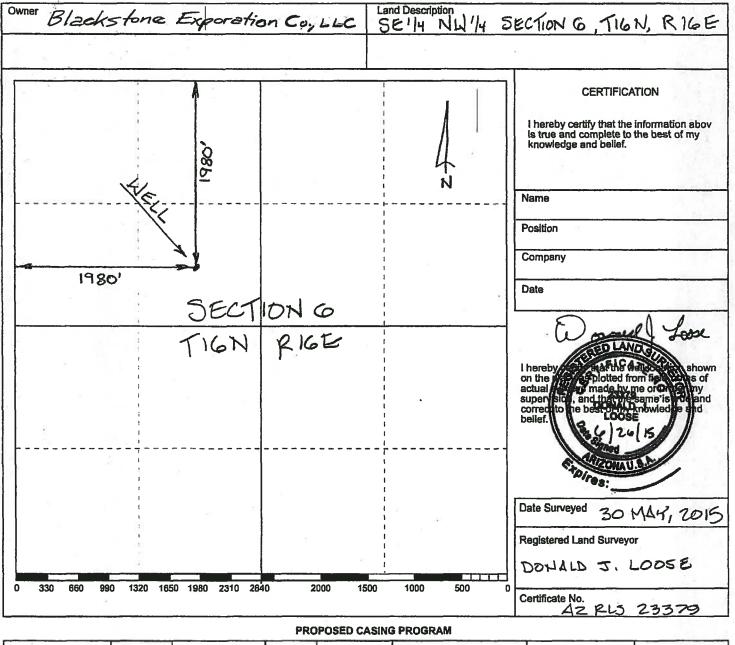

3. ALL DISTANCES SHOWN ON THE PLAT MUST BE FROM THE OUTER BOUNDARIES OF THE SECTION.

- 4. Is the operator the only owner in the dedicated acreage outlined on the plat below ? YES X NO
- If the answer to question four is no, have the interests of all owners been consolidated by communitization agreement or otherwise?
  YES \_\_\_\_\_ NO \_\_\_\_\_ If answer is yes, give type of consolidation \_\_\_\_\_\_
- 6. If the answer to question four is no, list all the owners and their respective interests below: