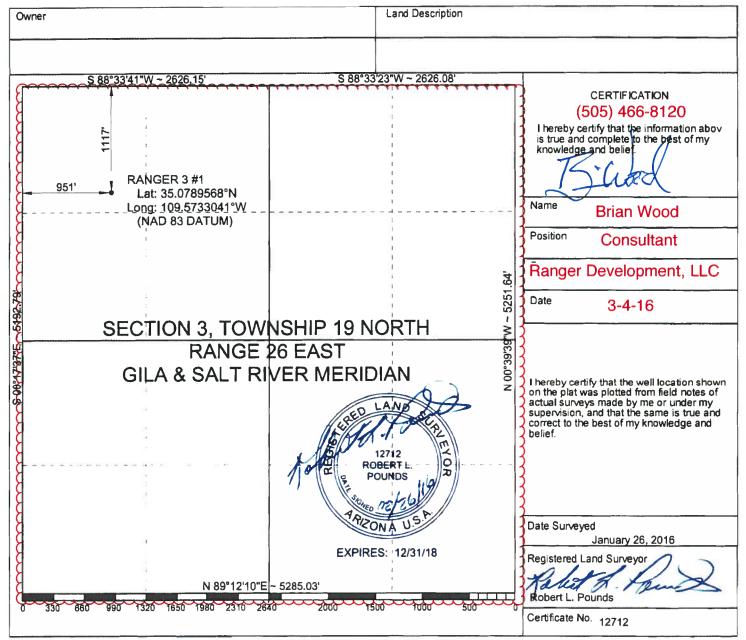

## APPLICATION FOR PERMIT TO DRILL OR RE-ENTER

| APPLICATION TO DRILL                                                                                                                                                                                                                                                                                                                                                                                                                                                                                                                                                                                                                                                                                                                                                                                                                                                                                                                                                                                                                                                                                                                                                                                                                                                                                                                                                                                                                                                                                                                                                                                                                                                                                                                                                                                                                                                                                                                                                                                                                                                                                                           | RE-ENTER OLD WELL                           |                                                                                                       |                                                   |                                                                                                                                                |  |  |
|--------------------------------------------------------------------------------------------------------------------------------------------------------------------------------------------------------------------------------------------------------------------------------------------------------------------------------------------------------------------------------------------------------------------------------------------------------------------------------------------------------------------------------------------------------------------------------------------------------------------------------------------------------------------------------------------------------------------------------------------------------------------------------------------------------------------------------------------------------------------------------------------------------------------------------------------------------------------------------------------------------------------------------------------------------------------------------------------------------------------------------------------------------------------------------------------------------------------------------------------------------------------------------------------------------------------------------------------------------------------------------------------------------------------------------------------------------------------------------------------------------------------------------------------------------------------------------------------------------------------------------------------------------------------------------------------------------------------------------------------------------------------------------------------------------------------------------------------------------------------------------------------------------------------------------------------------------------------------------------------------------------------------------------------------------------------------------------------------------------------------------|---------------------------------------------|-------------------------------------------------------------------------------------------------------|---------------------------------------------------|------------------------------------------------------------------------------------------------------------------------------------------------|--|--|
| NAME OF COMPANY OR OPERATOR                                                                                                                                                                                                                                                                                                                                                                                                                                                                                                                                                                                                                                                                                                                                                                                                                                                                                                                                                                                                                                                                                                                                                                                                                                                                                                                                                                                                                                                                                                                                                                                                                                                                                                                                                                                                                                                                                                                                                                                                                                                                                                    |                                             |                                                                                                       |                                                   |                                                                                                                                                |  |  |
| Ranger Development LLC, 5400                                                                                                                                                                                                                                                                                                                                                                                                                                                                                                                                                                                                                                                                                                                                                                                                                                                                                                                                                                                                                                                                                                                                                                                                                                                                                                                                                                                                                                                                                                                                                                                                                                                                                                                                                                                                                                                                                                                                                                                                                                                                                                   | LBJ Expresswa                               | y, Suite 460,                                                                                         | Dallas TX 7                                       | 5240 (972) 960-3212                                                                                                                            |  |  |
| Address                                                                                                                                                                                                                                                                                                                                                                                                                                                                                                                                                                                                                                                                                                                                                                                                                                                                                                                                                                                                                                                                                                                                                                                                                                                                                                                                                                                                                                                                                                                                                                                                                                                                                                                                                                                                                                                                                                                                                                                                                                                                                                                        | City                                        | <u></u>                                                                                               | State                                             | Phone Number                                                                                                                                   |  |  |
|                                                                                                                                                                                                                                                                                                                                                                                                                                                                                                                                                                                                                                                                                                                                                                                                                                                                                                                                                                                                                                                                                                                                                                                                                                                                                                                                                                                                                                                                                                                                                                                                                                                                                                                                                                                                                                                                                                                                                                                                                                                                                                                                |                                             |                                                                                                       |                                                   |                                                                                                                                                |  |  |
| not known at this time                                                                                                                                                                                                                                                                                                                                                                                                                                                                                                                                                                                                                                                                                                                                                                                                                                                                                                                                                                                                                                                                                                                                                                                                                                                                                                                                                                                                                                                                                                                                                                                                                                                                                                                                                                                                                                                                                                                                                                                                                                                                                                         | е                                           |                                                                                                       |                                                   | -                                                                                                                                              |  |  |
| Address                                                                                                                                                                                                                                                                                                                                                                                                                                                                                                                                                                                                                                                                                                                                                                                                                                                                                                                                                                                                                                                                                                                                                                                                                                                                                                                                                                                                                                                                                                                                                                                                                                                                                                                                                                                                                                                                                                                                                                                                                                                                                                                        |                                             |                                                                                                       |                                                   |                                                                                                                                                |  |  |
|                                                                                                                                                                                                                                                                                                                                                                                                                                                                                                                                                                                                                                                                                                                                                                                                                                                                                                                                                                                                                                                                                                                                                                                                                                                                                                                                                                                                                                                                                                                                                                                                                                                                                                                                                                                                                                                                                                                                                                                                                                                                                                                                | DESCRIPTION OF                              | WELL AND LEASE                                                                                        |                                                   |                                                                                                                                                |  |  |
| Federal, State or Indian Lease Number, or if fee lease, n                                                                                                                                                                                                                                                                                                                                                                                                                                                                                                                                                                                                                                                                                                                                                                                                                                                                                                                                                                                                                                                                                                                                                                                                                                                                                                                                                                                                                                                                                                                                                                                                                                                                                                                                                                                                                                                                                                                                                                                                                                                                      | Well number Rai                             | Well number Ranger 3-1 Elevation (ground) 5739                                                        |                                                   |                                                                                                                                                |  |  |
| Nearest distance from proposed location to property or lease line:                                                                                                                                                                                                                                                                                                                                                                                                                                                                                                                                                                                                                                                                                                                                                                                                                                                                                                                                                                                                                                                                                                                                                                                                                                                                                                                                                                                                                                                                                                                                                                                                                                                                                                                                                                                                                                                                                                                                                                                                                                                             |                                             | Distance from proposed location to nearset drilling, completed or applied-for well on the same lease: |                                                   |                                                                                                                                                |  |  |
| 951' feet                                                                                                                                                                                                                                                                                                                                                                                                                                                                                                                                                                                                                                                                                                                                                                                                                                                                                                                                                                                                                                                                                                                                                                                                                                                                                                                                                                                                                                                                                                                                                                                                                                                                                                                                                                                                                                                                                                                                                                                                                                                                                                                      |                                             | N/A feet                                                                                              |                                                   |                                                                                                                                                |  |  |
| Number of acres in lease 631.99 ACRES                                                                                                                                                                                                                                                                                                                                                                                                                                                                                                                                                                                                                                                                                                                                                                                                                                                                                                                                                                                                                                                                                                                                                                                                                                                                                                                                                                                                                                                                                                                                                                                                                                                                                                                                                                                                                                                                                                                                                                                                                                                                                          |                                             | Number of wells on lease, including this well, completed in or drilling to this reservoir.  1         |                                                   |                                                                                                                                                |  |  |
| If lease purchased with one or more wells drilled, from whom purchased.                                                                                                                                                                                                                                                                                                                                                                                                                                                                                                                                                                                                                                                                                                                                                                                                                                                                                                                                                                                                                                                                                                                                                                                                                                                                                                                                                                                                                                                                                                                                                                                                                                                                                                                                                                                                                                                                                                                                                                                                                                                        | prior wells on le                           | ase                                                                                                   | Address                                           | 4                                                                                                                                              |  |  |
| Well location (give footage from section lines) 1117' FNL - 951' FWL                                                                                                                                                                                                                                                                                                                                                                                                                                                                                                                                                                                                                                                                                                                                                                                                                                                                                                                                                                                                                                                                                                                                                                                                                                                                                                                                                                                                                                                                                                                                                                                                                                                                                                                                                                                                                                                                                                                                                                                                                                                           |                                             | thip - Range or Block a<br>-19-N, R-26-E                                                              |                                                   | Dedication per A.A.C. R12-7-104(A)(3) all of 3-19n-26e                                                                                         |  |  |
| Field and reservoir (if wildcat, so state)  Pinta Dome                                                                                                                                                                                                                                                                                                                                                                                                                                                                                                                                                                                                                                                                                                                                                                                                                                                                                                                                                                                                                                                                                                                                                                                                                                                                                                                                                                                                                                                                                                                                                                                                                                                                                                                                                                                                                                                                                                                                                                                                                                                                         |                                             | County APACHE                                                                                         |                                                   |                                                                                                                                                |  |  |
| Distance in miles and direction from nearest town or pos<br>N 46°E ~ 11 MILES TO CHAMBE                                                                                                                                                                                                                                                                                                                                                                                                                                                                                                                                                                                                                                                                                                                                                                                                                                                                                                                                                                                                                                                                                                                                                                                                                                                                                                                                                                                                                                                                                                                                                                                                                                                                                                                                                                                                                                                                                                                                                                                                                                        |                                             |                                                                                                       |                                                   |                                                                                                                                                |  |  |
| Proposed depth: 1,000'                                                                                                                                                                                                                                                                                                                                                                                                                                                                                                                                                                                                                                                                                                                                                                                                                                                                                                                                                                                                                                                                                                                                                                                                                                                                                                                                                                                                                                                                                                                                                                                                                                                                                                                                                                                                                                                                                                                                                                                                                                                                                                         | Rotary or cable tools Rotary                |                                                                                                       | Approximate date work Will a to Upon Approval     |                                                                                                                                                |  |  |
| Bond status \$25,000 on file                                                                                                                                                                                                                                                                                                                                                                                                                                                                                                                                                                                                                                                                                                                                                                                                                                                                                                                                                                                                                                                                                                                                                                                                                                                                                                                                                                                                                                                                                                                                                                                                                                                                                                                                                                                                                                                                                                                                                                                                                                                                                                   | Organization Report On file Yes Or attached |                                                                                                       | Filing Fee of \$25,00<br>Attached Yes             |                                                                                                                                                |  |  |
| Remarks                                                                                                                                                                                                                                                                                                                                                                                                                                                                                                                                                                                                                                                                                                                                                                                                                                                                                                                                                                                                                                                                                                                                                                                                                                                                                                                                                                                                                                                                                                                                                                                                                                                                                                                                                                                                                                                                                                                                                                                                                                                                                                                        | 3                                           |                                                                                                       | Till                                              |                                                                                                                                                |  |  |
| API 02-001-20499                                                                                                                                                                                                                                                                                                                                                                                                                                                                                                                                                                                                                                                                                                                                                                                                                                                                                                                                                                                                                                                                                                                                                                                                                                                                                                                                                                                                                                                                                                                                                                                                                                                                                                                                                                                                                                                                                                                                                                                                                                                                                                               |                                             | <del></del>                                                                                           |                                                   |                                                                                                                                                |  |  |
| CERTIFICATE: I, the undersigned, under the part of the | (company), a                                | nd that I am authori                                                                                  | true, correct/and co                              | Consultant of the my to make this report; and that this amplete to the best of my knowledge.  Brian Wood (505) 466-8120 -brian@permitswest.com |  |  |
| Permit Number: 1204 Approval Date: 4/11/2016 Approved By: Oxyd Name                                                                                                                                                                                                                                                                                                                                                                                                                                                                                                                                                                                                                                                                                                                                                                                                                                                                                                                                                                                                                                                                                                                                                                                                                                                                                                                                                                                                                                                                                                                                                                                                                                                                                                                                                                                                                                                                                                                                                                                                                                                            | with                                        | OIL & C                                                                                               | STATE OF  GAS CONSER\  Application to D  File Two | VATION COMMISSION Orill or Re-enter                                                                                                            |  |  |

Form No. 3

Before sending in this form be sure that you have given all information requested. Much unnecessary correspondence will thus be avoided.

NOTICE:

- 1. Operator shall outline on the plat the acreage dedicated to the well in compliance with A.A.C. R12-7-107.
- 2. A registered surveyor shall show or the plat the location of the well and certify this information in the space provided.
- 3. ALL DISTANCES SHOWN ON THE PLAT MUST BE FROM THE OUTER BOUNDARIES OF THE SECTION.
- 4. Is the operator the only owner in the dedicated acreage outlined on the plat below? YES NO \_\_\_\_\_
- 6. If the answer to question four is no, list all the owners and their respective interests below: