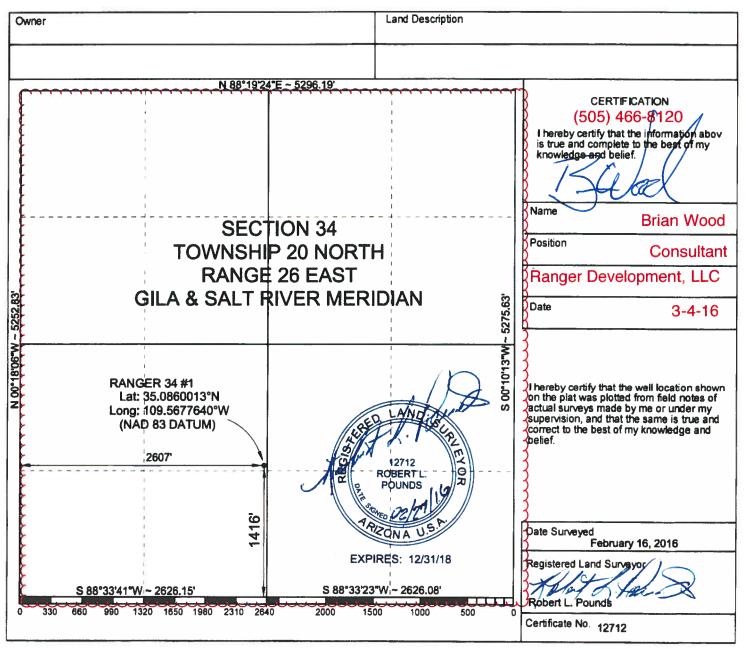

## APPLICATION FOR PERMIT TO DRILL OR RE-ENTER

| APPLICATION TO DRILL                                                                                                                        |                                                           | RE-ENTER OLD WELL                                                                                     |                                                         |                                                         |  |  |
|---------------------------------------------------------------------------------------------------------------------------------------------|-----------------------------------------------------------|-------------------------------------------------------------------------------------------------------|---------------------------------------------------------|---------------------------------------------------------|--|--|
| NAME OF COMPANY OR OPERATOR                                                                                                                 |                                                           |                                                                                                       |                                                         |                                                         |  |  |
| Ranger Development LLC, 540                                                                                                                 | 0 LBJ Expressw                                            | ay, Suite 460                                                                                         | 0, Dallas TX 75                                         | 5240 (972) 960-3212                                     |  |  |
| Address                                                                                                                                     | C                                                         | ity                                                                                                   | /State                                                  | Phone Number                                            |  |  |
|                                                                                                                                             |                                                           |                                                                                                       |                                                         |                                                         |  |  |
| Drilling Contractor not known at this tir                                                                                                   | me                                                        |                                                                                                       |                                                         |                                                         |  |  |
| Address                                                                                                                                     |                                                           |                                                                                                       |                                                         |                                                         |  |  |
|                                                                                                                                             | DESCRIPTION                                               | OF WELL AND LEA                                                                                       | SE                                                      |                                                         |  |  |
| Federal, State or Indian Lease Number, or if fee lease, name of lessor State: 13-118076                                                     |                                                           | Well number                                                                                           | Ranger 34-1                                             | Elevation (ground) 5759'                                |  |  |
| Nearest distance from proposed location to property or lease line:                                                                          |                                                           | Distance from proposed location to nearset drilling, completed or applied-for well on the same lease: |                                                         |                                                         |  |  |
| 1416' feet                                                                                                                                  |                                                           | N/A feet                                                                                              |                                                         |                                                         |  |  |
| Number of acres in lease                                                                                                                    |                                                           | Number of wells                                                                                       |                                                         | all, completed in or drilling to this reservoir:        |  |  |
| 637.59 ACRES                                                                                                                                |                                                           | 1                                                                                                     |                                                         |                                                         |  |  |
| ddiled from whom numbased                                                                                                                   | Section 34 plug                                           | ged prior to t                                                                                        | Address<br>his lease issua                              | ince                                                    |  |  |
| Well location (give footage from section lines) 1416' FSL - 2607' FWL                                                                       |                                                           | wnship - Range or Bloc<br>4, T-20-N, R-2                                                              | k and Survey<br>6-E, G & SRM                            | Dedication per A. A. C. R12-7-104(A)(3)                 |  |  |
| Field and reservoir (if wildcat, so state)                                                                                                  | nta Dome                                                  | County                                                                                                | PACHE                                                   |                                                         |  |  |
| Distance in miles and direction from nearest town or po<br>S 46°W ~ 10.5 MILES FROM CH                                                      |                                                           |                                                                                                       |                                                         |                                                         |  |  |
| Proposed depth: 1,020'                                                                                                                      | Rotary or cable tools                                     | Dotoni                                                                                                | Approximate                                             | Approximate date work will start                        |  |  |
| 1,020                                                                                                                                       | Rotary                                                    |                                                                                                       | Upon Approval                                           |                                                         |  |  |
| Bond status \$25,000 on file                                                                                                                | Organization Report On file. Yes Or attached              |                                                                                                       | Filing Fee of \$25.00 Attached Yes                      |                                                         |  |  |
| Remarks                                                                                                                                     | OTTAIC                                                    | Of State of                                                                                           | Middle                                                  |                                                         |  |  |
| CERTIFICATE: I, the undersigned, under the                                                                                                  | penalty of perjury, state                                 | that I am the:                                                                                        | onsultant                                               | of the                                                  |  |  |
| Ranger Development, LLC report was prepared under my supervision and                                                                        |                                                           |                                                                                                       |                                                         |                                                         |  |  |
| Mail completed form to: Oil and Gas Program Administrator Arizona Geological Survey 416 W. Congress. #100 Tucson, AZ 85701-1315             |                                                           | Şign                                                                                                  | 3-4-16                                                  | _Brian Wood<br>(505) 466-8120<br>_brian@permitswest.com |  |  |
| Approval Date: 4/1/2010 Approved By: Dud Jone  NOTICE: Before sending in this form be sure that y requested. Much unnecessary correspondent | ou have given all information dence will thus be avoided. | <br>n                                                                                                 | STATE OF<br>GAS CONSERV<br>Application to D<br>File Two | ATION COMMISSION                                        |  |  |