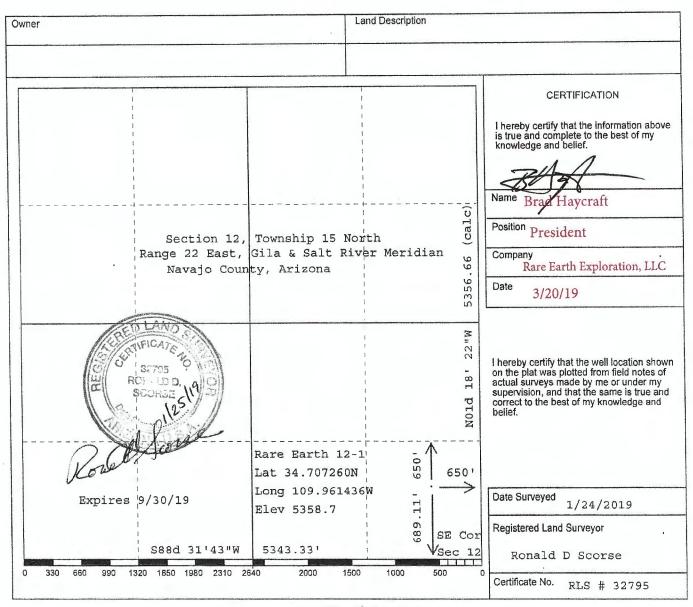

- 1. Operator shall outline on the plat the acreage dedicated to the well in compliance with A.A.C. R12-7-107.
- 2. A registered surveyor shall show on the plat the location of the well and certify this information in the space provided.
- 3. ALL DISTANCES SHOWN ON THE PLAT MUST BE FROM THE OUTER BOUNDARIES OF THE SECTION.
- 4. Is the operator the only owner in the dedicated acreage outlined on the plat below? YES X NO \_\_\_\_\_
- 5. If the answer to question four is 'no, have the interests of all owners been consolidated by communitization agreement or otherwise?

  YES \_\_\_\_\_ NO \_\_\_\_ If answer is yes, give type of consolidation \_\_\_\_\_\_
- 6. If the answer to question four is no, list all the owners and their respective interests below:

located

650 FEL 689 FSL

in Section 12 Township 15N Range 22 E, Navajo County, Arizona

The 640 acres of said Section, Township and Range is dedicated to this well.

Said well shall be drilled substantially as described in the Application and as approved by the AOGCC's letter dated April 15, 2019. Rare Earth Exploration, LLC is subject to terms and conditions of the permit to drill and all applicable Arizona Revised Statutes (A.R.S.) Title 27, Chap. 4, Art. 1 and 4, and the Arizona Administrative Code (A.A.C.) R12-7-104, R12-7-106 to 107 and R12-7-175 to 176.